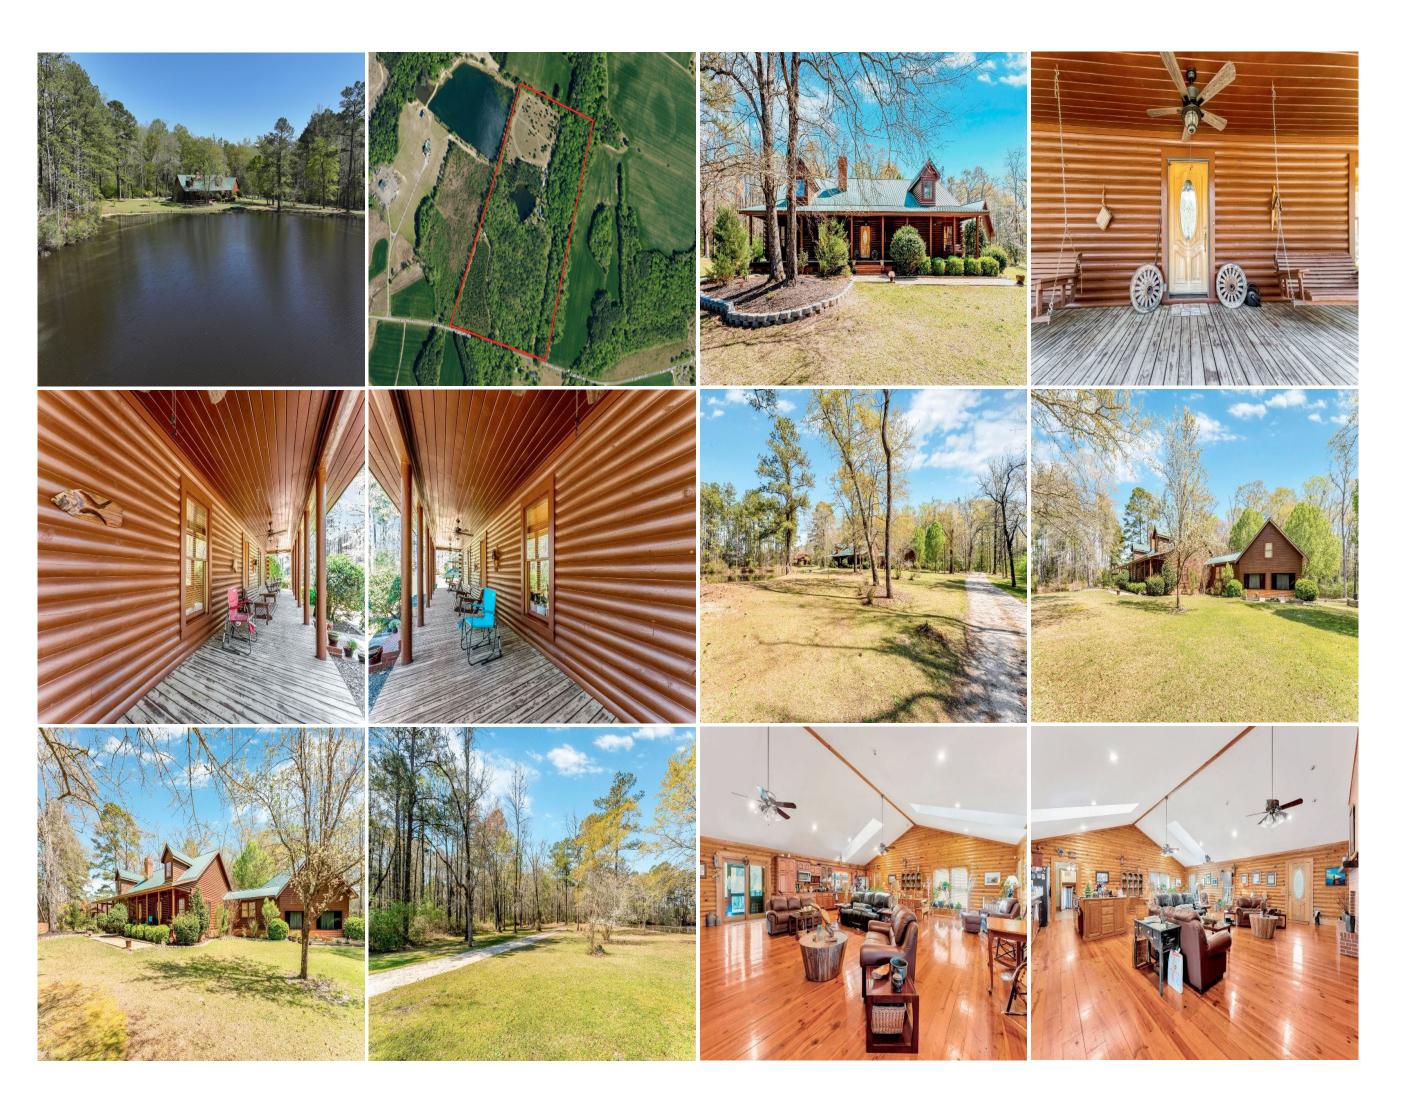

## 63 +/- Acre Country Estate For Sale in Dillon County SC!

(910) 617-4326 rockcreeklandcompany.com

Address: 2366 Elberry Road Latta SC 29565

Located on Elberry Road near Latta in Dillon County South Carolina, this secluded country estate features a 3,786 square foot beautiful log home overlooking a 2 +/- acre pond. The home is located well off the road down a gated winding driveway through a mature forest of hardwoods and pines. The heart of the home is the huge open family room, kitchen, and dining room. The home is 3 bedrooms with 3.5 baths. The front porch is covered, and the back porch is screened. The back deck overlooks a fire pit area. Horse stables and a storage barn are in place if you are a horse owner. There is approximately 8 acres that is mostly cleared and has been utilized as pasture in the past. The pond offers great fishing for largemouth bass and panfish. The property has plentiful wildlife including deer, turkeys, and small game. A separate guest apartment is located behind the house complete with kitchen and bathroom. Behind the apartment is a workshop with drive in doors. There is even an outdoor pizza oven. The property is conveniently located between Dillon and Florence, and less than 3 miles from I-95. You can drive to Myrtle Beach in a little over an hour. No deed restrictions, and no HOA! If you are looking for a horse farm, vacation retreat, or secluded home in the country, this one is for you! Shown by appointment only to well qualified buyers.

Distances: Latta – 7 Miles Myrtle Beach – 63 Miles Florence – 21 Miles Dillon – 13 Miles

Acreage: 62.61 +/- Partially Cleared: 8 +/- Wooded: 54 +/- Road Front: 1,397' +/- Pond – 2 +/- Acres

Parcel Number: 102-00-00-118