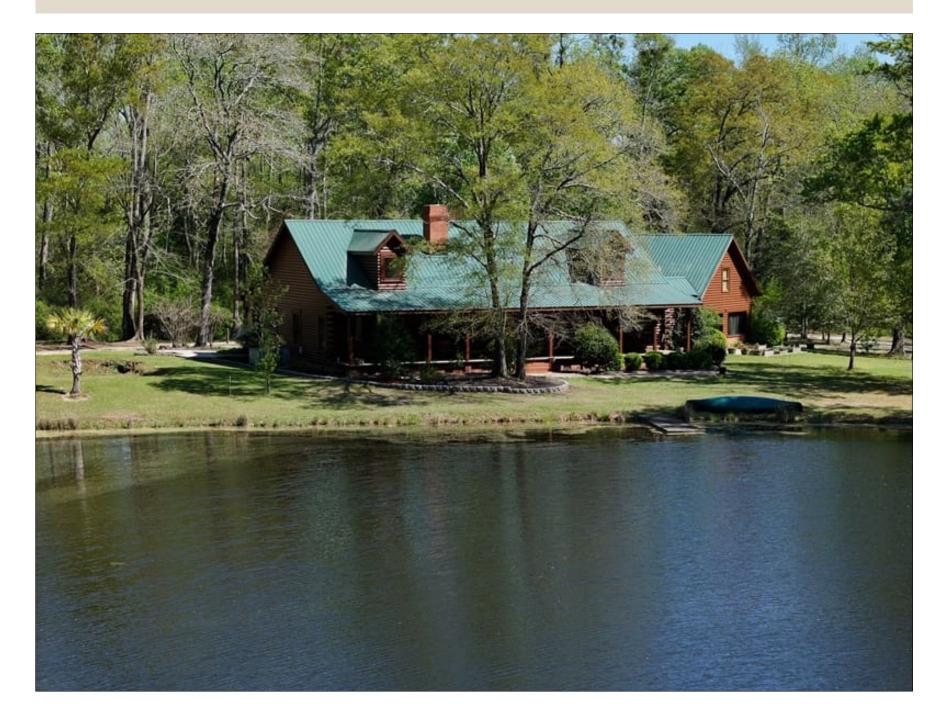

## 63 +/- Acre Country Estate For Sale in Dillon County SC!

(910) 617-4326 rockcreeklandcompany.com

Address: 2366 Elberry Road Latta SC 29565

Located on Elberry Road near Latta in Dillon County South Carolina, this secluded country estate features a 3,786 square foot beautiful log home overlooking a 2 +/- acre pond. The home is located well off the road down a gated winding driveway through a mature forest of hardwoods and pines. The heart of the home is the huge open family room, kitchen, and dining room. The home is 3 bedrooms with 3.5 baths. The front porch is covered, and the back porch is screened. The back deck overlooks a fire pit area. Horse stables and a storage barn are in place if you are a horse owner. There is approximately 8 acres that is mostly cleared and has been utilized as pasture in the past. The pond offers great fishing for largemouth bass and panfish. The property has plentiful wildlife including deer, turkeys, and small game. A separate guest apartment is located behind the house complete with kitchen and bathroom. Behind the apartment is a workshop with drive in doors. There is even an outdoor pizza oven. The property is conveniently located between Dillon and Florence, and less than 3 miles from I-95. You can drive to Myrtle Beach in a little over an hour. No deed restrictions, and no HOA! If you are looking for a horse farm, vacation retreat, or secluded home in the country, this one is for you! Shown by appointment only to well qualified buyers.