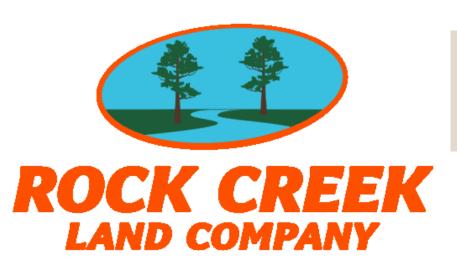

## 7+/- Acre Residential Lot in Robeson County NC

(910) 617-4326 rockcreeklandcompany.com

Address: McGirt Gin Rd

Marty Lanier
(910) 617-4326 (cell)
marty@rockcreeklandcompany.com

Acreage: 6.90
Price: \$55,000
County: Robeson

**GPS Location:** 34.81995955049011 X

-79.35039967624357

Agricultural Equestrian Residential

Located on McGirt Gin Road, near Maxton in Robeson County North Carolina, this farm is located in a quiet rural area. It would make an excellent home site or horse farm. Electric and telephone service is located adjacent to the property, and county water is available. The primary soil types are Lakeland sand, and Johns sandy loam. Robeson County is the home of the University of North Carolina at Pembroke. The Lumber River is nearby and offers great freshwater fishing. Lumberton is the county seat and offers shopping, dining, and a hospital. No deed restrictions, and no HOA! If you are looking for residential, recreational, or agricultural land in southeastern NC take a look at this one!