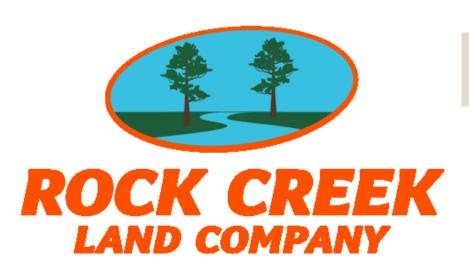

## 7+/- Acre Residential Lot in Robeson County NC

(910) 617-4326 rockcreeklandcompany.com

Address: McGirt Gin Rd

Marty Lanier
(910) 617-4326 (cell)
marty@rockcreeklandcompany.com

Acreage: 6.90
Price: \$55,000
County: Robeson

**GPS Location:** 34.81995955049011 X

-79.35039967624357

Agricultural Equestrian Residential

Located on McGirt Gin Road, near Maxton in Robeson County North Carolina, this farm is located in a quiet rural area. It would make an excellent home site or horse farm. Electric and telephone service is located adjacent to the property, and county water is available. The primary soil types are Lakeland sand, and Johns sandy loam. Robeson County is the home of the University of North Carolina at Pembroke. The Lumber River is nearby and offers great freshwater fishing. Lumberton is the county seat and offers shopping, dining, and a hospital. No deed restrictions, and no HOA! If you are looking for residential, recreational, or agricultural land in southeastern NC take a look at this one!