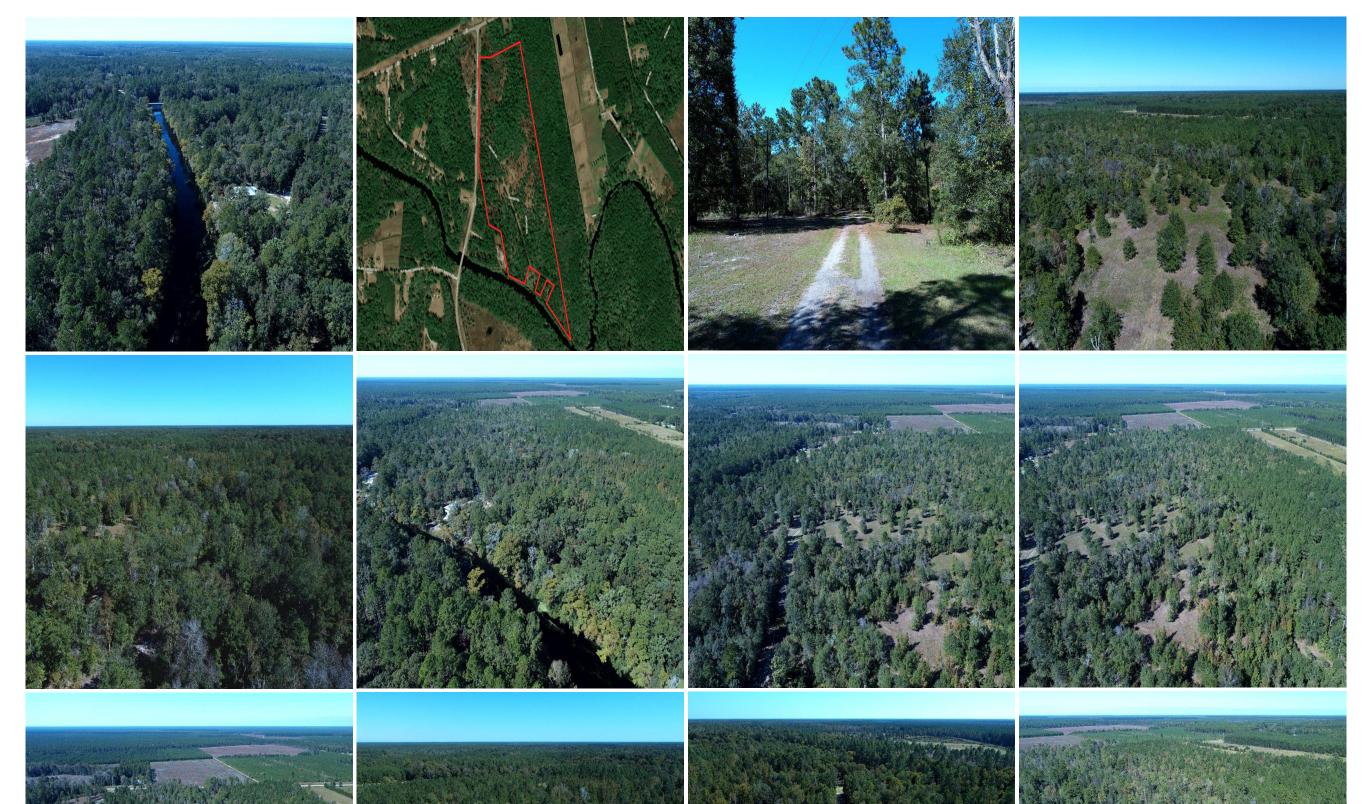

SOLD! 59+/- Acres of Recreational and Residential Land For Sale in Pender County NC!

(910) 617-4326 rockcreeklandcompany.com

Address: Shaw Highway

Located on Shaw Highway east of Burgaw in Pender County North Carolina, this creek front property would be perfect for a vacation home with plenty of room to play. It is in a very quiet rural location only minutes from Wilmington, Hampstead, Burgaw, and the Beach. You can ride horses and ATV's, target shoot, hunt, fish and camp on the property. Located less than an hour from the Pender and New Hanover County beaches of Topsail Island and Wrightsville Beach, saltwater fishing is only a few minutes away. Burgaw is only 10 minutes away for shopping, dining, and a hospital. Shelter Creek runs along the south side of the property and offers the opportunity for duck hunting and freshwater fishing. Deer, turkeys, and small game can also be hunted on the property. If you are looking for a peaceful place for a waterfront vacation home in the country take a look at this one!

Location: Pender County

Shaw Highway, Burgaw, NC 28425 34.616402 -77.804721

Directions: From the intersection of Highway 53 and Interstate 40 near Burgaw, take Highway 53 east for 6.5 miles to Shaw Highway. Turn right on Shaw Highway and drive .2 miles. The entrance is on the left. Distances: Burgaw – 9 Miles Wilmington – 33 Miles Hampstead – 23 Miles Jacksonville – 24 Miles Wrightsville Beach – 35 Miles Surf City – 31 Miles Acreage: 59 +/- Cleared: 0 +/- Wooded: 58 +/- Road Front: 1,150' +/- Parcel Number: See Page 2 Zoning: RA – Residential Agricultural, RP – Residential Performance

Possible Uses: Home Sites, Recreation, Hunting, Fishing, Horseback Riding, ATV Riding, Timber

(910) 617-4326 rockcreeklandcompany.com