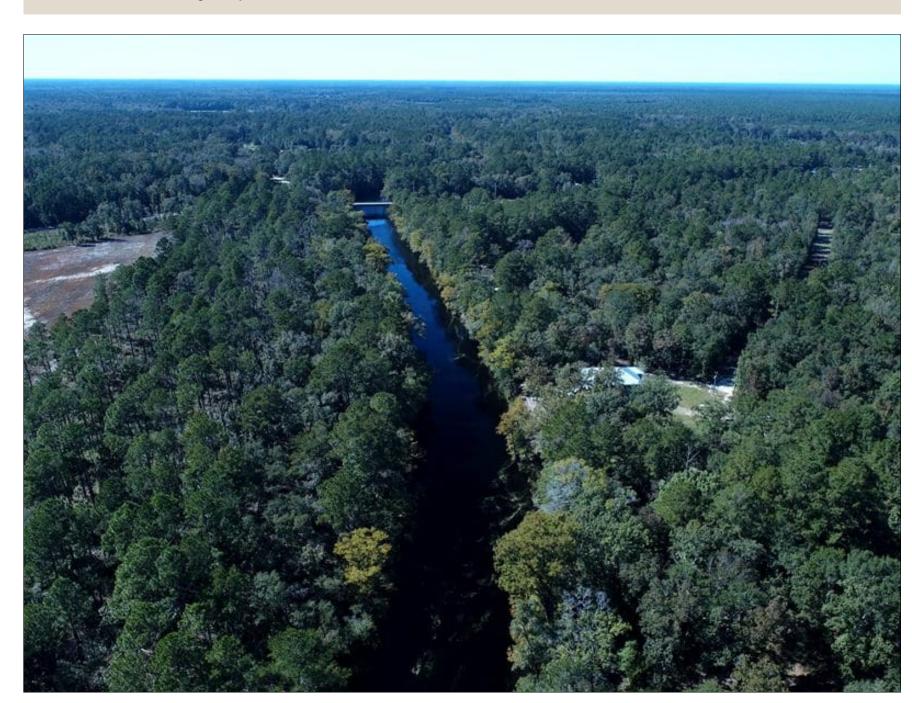

SOLD! 59+/- Acres of Recreational and Residential Land For Sale in Pender County NC!

(910) 617-4326 rockcreeklandcompany.com

Address: Shaw Highway

Located on Shaw Highway east of Burgaw in Pender County North Carolina, this creek front property would be perfect for a vacation home with plenty of room to play. It is in a very quiet rural location only minutes from Wilmington, Hampstead, Burgaw, and the Beach. You can ride horses and ATV's, target shoot, hunt, fish and camp on the property. Located less than an hour from the Pender and New Hanover County beaches of Topsail Island and Wrightsville Beach, saltwater fishing is only a few minutes away. Burgaw is only 10 minutes away for shopping, dining, and a hospital. Shelter Creek runs along the south side of the property and offers the opportunity for duck hunting and freshwater fishing. Deer, turkeys, and small game can also be hunted on the property. If you are looking for a peaceful place for a waterfront vacation home in the country take a look at this one!