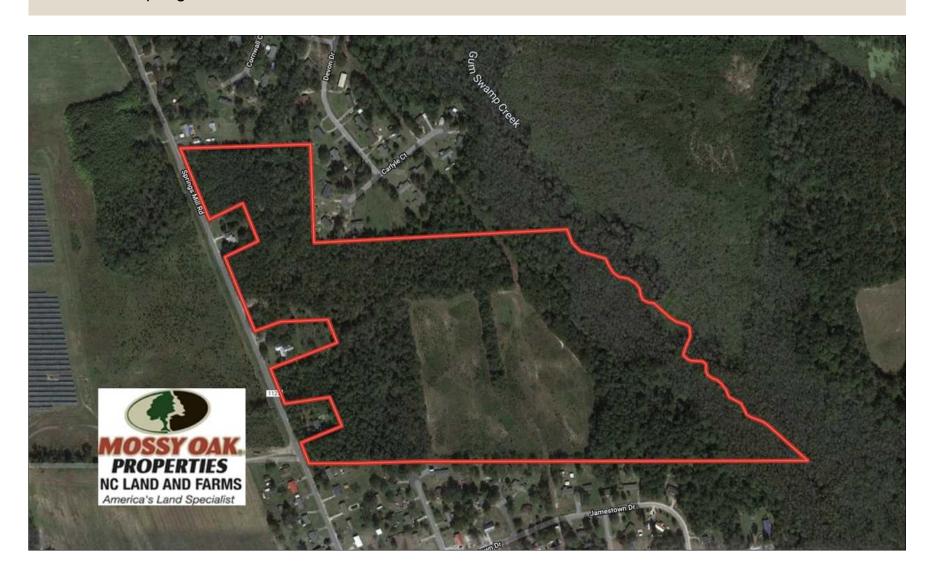

With frontage on Gum Swamp Creek, agricultural land and heavily wooded home sites, this is an affordable farm that offers multiple options.

Located on Springs Mill Road in Laurel Hill in Scotland County North Carolina, this is a pretty farm that would be great for a home site and a manageable tract for hunting deer, turkey, and ducks. Gum Swamp Creek is the back property line and it offers a chance to shoot some wood ducks. There is a 14+/- acre field on the farm that could be used for food plots, farming, or horse pasture. Laurinburg is less than 10 minutes away for shopping, dining, and a hospital.

For a birds eye view of this property, visit our MapRight mapping system. Copy and paste this link into your browser: (https://mapright.com/ranching/maps/fe17ea1e007c98413eb1ed7237526921/share), and then click on any of the icons to see beautiful photographs of the property taken from those locations. You can easily change the base maps to view aerial, topographic, infrared or street maps of the property. Take a look at the drone video of the property for a great aerial view!