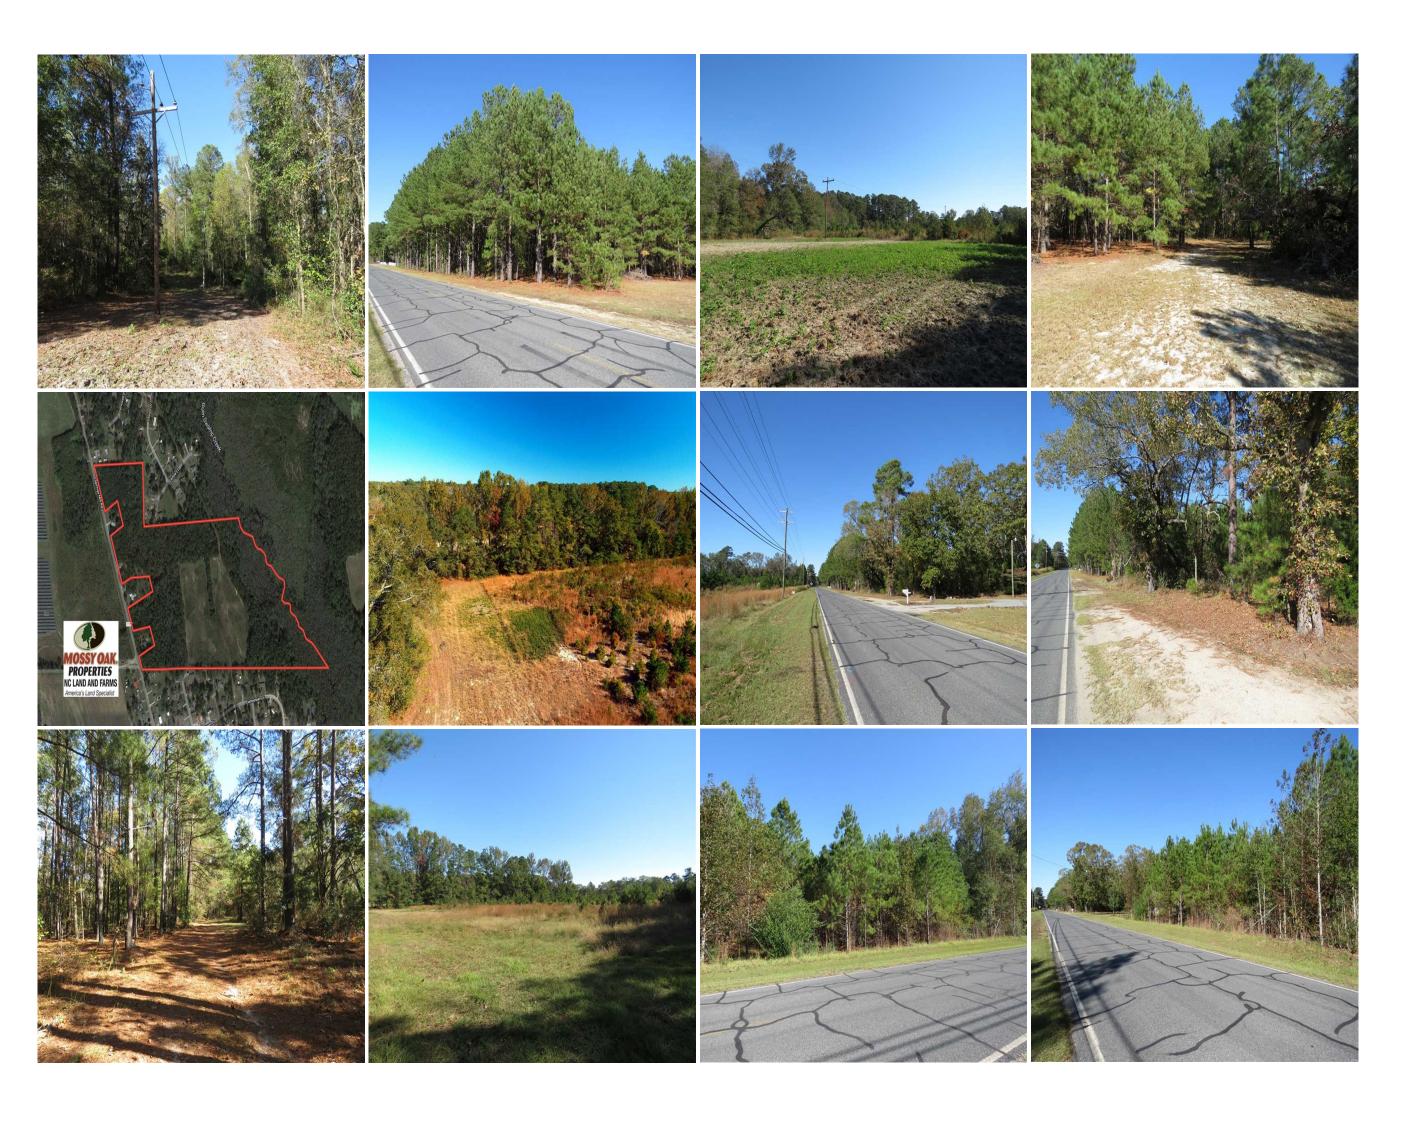

With frontage on Gum Swamp Creek, agricultural land and heavily wooded home sites, this is an affordable farm that offers multiple options.

Located on Springs Mill Road in Laurel Hill in Scotland County North Carolina, this is a pretty farm that would be great for a home site and a manageable tract for hunting deer, turkey, and ducks. Gum Swamp Creek is the back property line and it offers a chance to shoot some wood ducks. There is a 14+/- acre field on the farm that could be used for food plots, farming, or horse pasture. Laurinburg is less than 10 minutes away for shopping, dining, and a hospital.

For a birds eye view of this property, visit our MapRight mapping system. Copy and paste this link into your browser: (https://mapright.com/ranching/maps/fe17ea1e007c98413eb1ed7237526921/share), and then click on any of the icons to see beautiful photographs of the property taken from those locations. You can easily change the base maps to view aerial, topographic, infrared or street maps of the property. Take a look at the drone video of the property for a great aerial view!