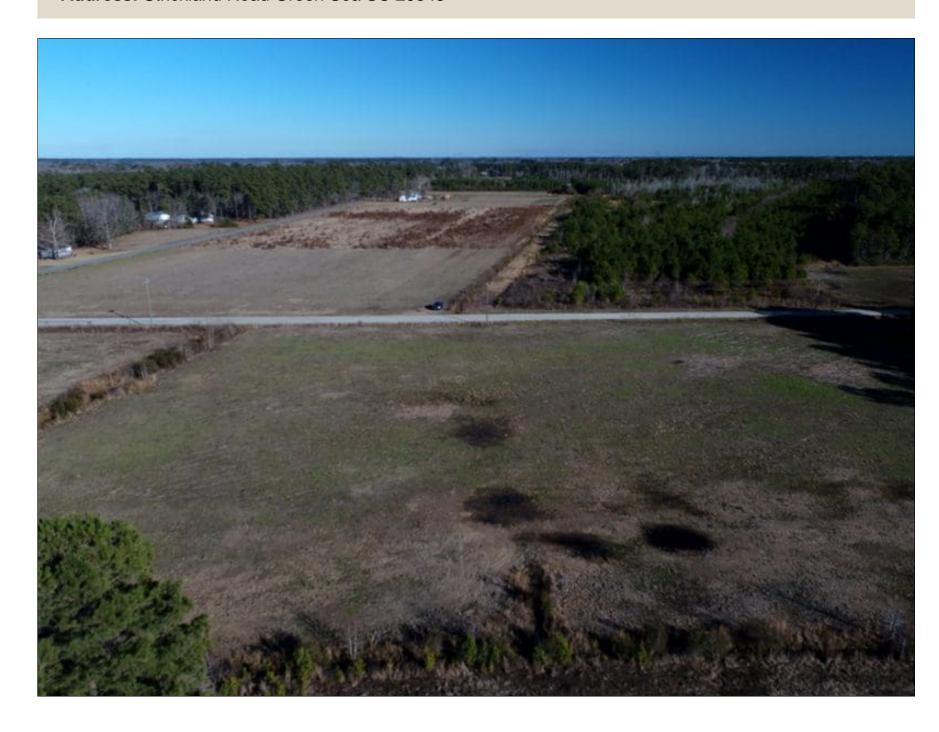

Acreage: 4.70 Price: \$55,000 County: Horry

**GPS Location:** 34.212916 X -78.988012

Agricultural
Deer Hunting
Farmland
Home Site
Hunting

Located on Strickland Road near Green Sea in Horry County South Carolina, this property would make a perfect home site, horse farm or mini farm. The soil types are excellent for agriculture or pasture. The property is conveniently located between Tabor City and Fair Bluff only a couple of miles from Highway 904. You can drive to the South Carolina beaches in less than an hour. This farm is in a nice quiet rural location that would make a perfect country home site.

**Location: Horry County** 

Strickland Road, Green Sea, SC 29545 34.212916 -78.988012

Directions: From the intersection of Fair Bluff Highway and Norton Road, take Norton Road west for .93 miles to Strickland Road. Turn left on Strickland Road and drive .10 miles. The property is on the right.

Distances: Loris – 15 Miles N. Myrtle Beach – 38 Miles Tabor City – 8 Miles

Acreage: 4.7 +/- Cleared: 4 +/- Wooded: 0 +/- Road Front: 510' +/-

Parcel Number: 11306010006 Zoning: FA

Possible Uses: Home Site, Agriculture, Horse Farm, Hunting