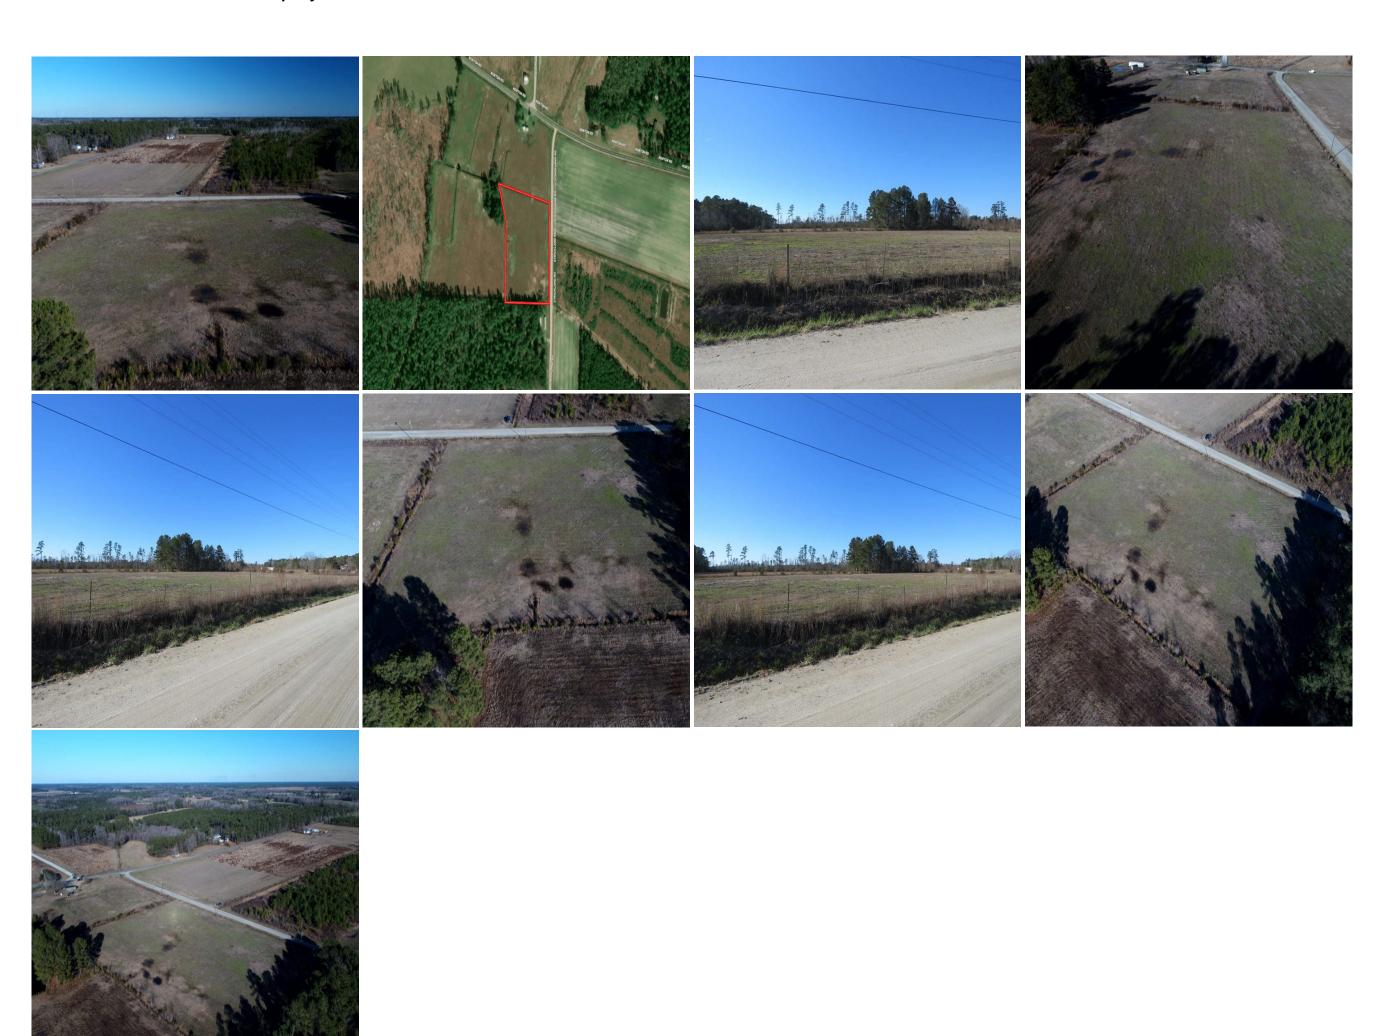

Acreage: 4.70 Price: \$55,000 County: Horry

**GPS Location:** 34.212916 X -78.988012

Agricultural
Deer Hunting
Farmland
Home Site
Hunting

Located on Strickland Road near Green Sea in Horry County South Carolina, this property would make a perfect home site, horse farm or mini farm. The soil types are excellent for agriculture or pasture. The property is conveniently located between Tabor City and Fair Bluff only a couple of miles from Highway 904. You can drive to the South Carolina beaches in less than an hour. This farm is in a nice quiet rural location that would make a perfect country home site.

**Location: Horry County** 

Strickland Road, Green Sea, SC 29545 34.212916 -78.988012

Directions: From the intersection of Fair Bluff Highway and Norton Road, take Norton Road west for .93 miles to Strickland Road. Turn left on Strickland Road and drive .10 miles. The property is on the right.

Distances: Loris – 15 Miles N. Myrtle Beach – 38 Miles Tabor City – 8 Miles

Acreage: 4.7 +/- Cleared: 4 +/- Wooded: 0 +/- Road Front: 510' +/-

Parcel Number: 11306010006 Zoning: FA

Possible Uses: Home Site, Agriculture, Horse Farm, Hunting