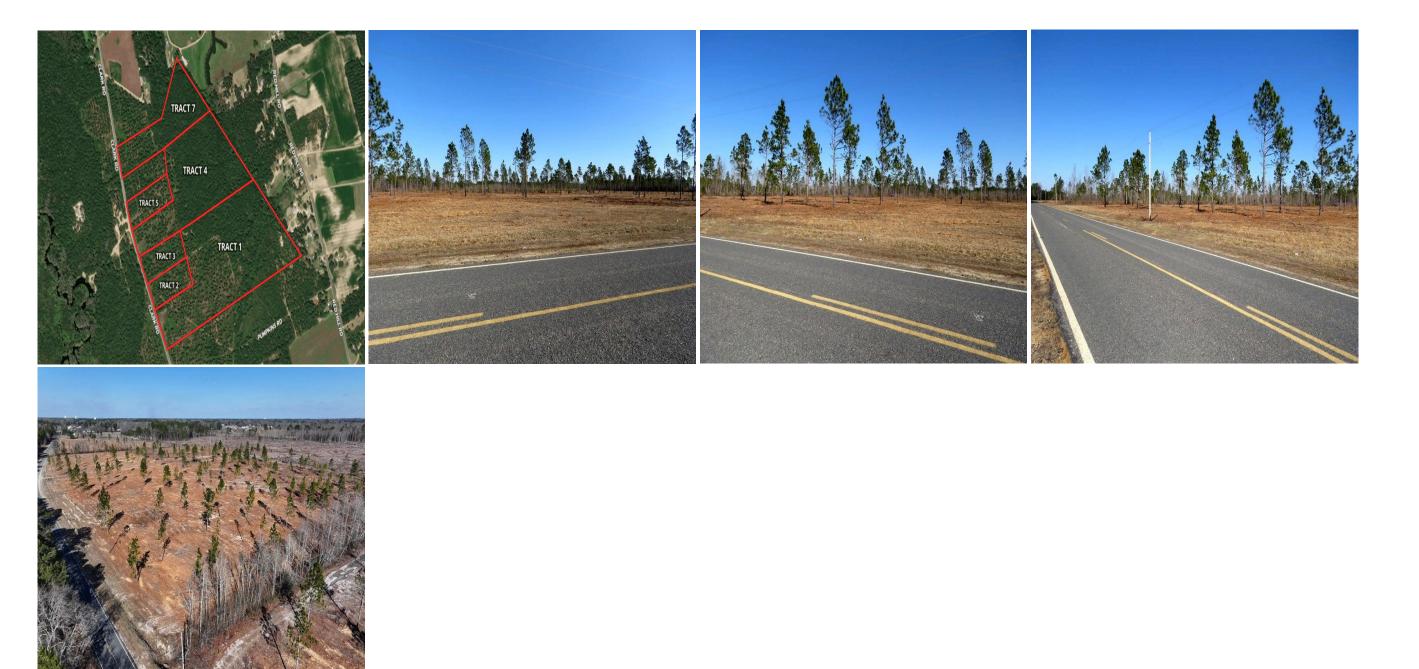

6+/- Acres of Residential or Agricultural Land For Sale in Robeson County NC

(910) 617-4326 rockcreeklandcompany.com

Address: TBD Clark Rd

Located on Clark Road near Maxton in Robeson County North Carolina, this property is located in a quiet rural area convenient to I-74. Electric and telephone service is located adjacent to the property, and county water is available. The primary soil types are Johns, Pactolus, Lakeland, Portsmouth, and Kalmia. The Lumber River is nearby for duck hunting, canoeing and kayaking, and excellent freshwater fishing for largemouth bass and panfish. The Lumber River is a nationally designated Wild and Scenic River. Robeson County is the home of the University of North Carolina at Pembroke. Lumberton is the county seat and offers shopping, dining and a hospital. No deed restrictions, and no HOA! If you are looking for residential, recreational, or hunting land in southeastern NC take a look at this one!

## 6+/- Acres of Residential or Agricultural Land For Sale in Robeson County NC

(910) 617-4326 rockcreeklandcompany.com