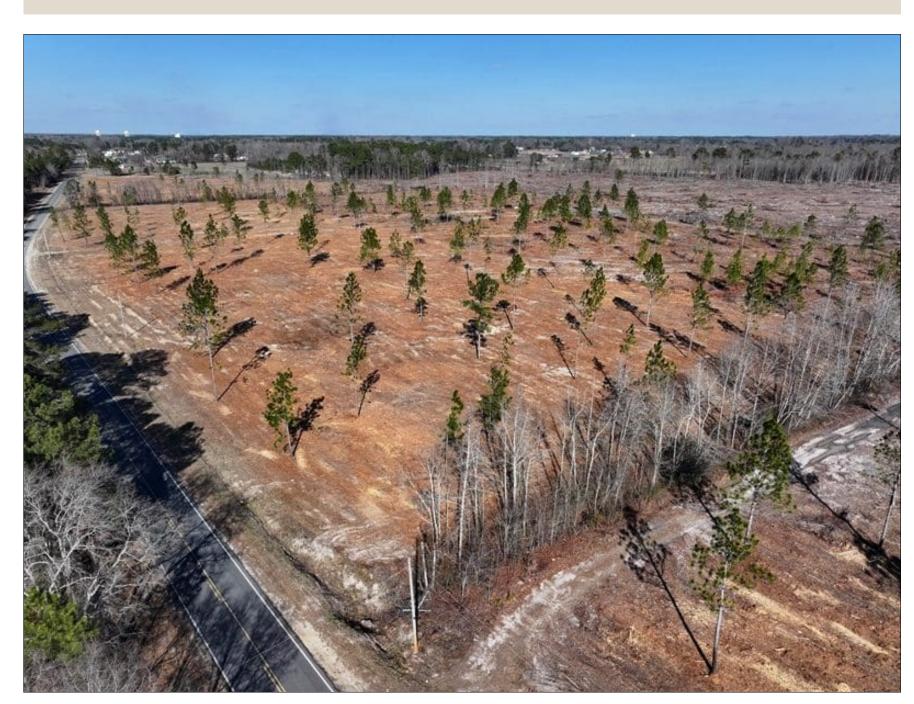

6+/- Acres of Residential or Agricultural Land For Sale in Robeson County NC

(910) 617-4326 rockcreeklandcompany.com

Address: TBD Clark Rd

Located on Clark Road near Maxton in Robeson County North Carolina, this property is located in a quiet rural area convenient to I-74. Electric and telephone service is located adjacent to the property, and county water is available. The primary soil types are Johns, Pactolus, Lakeland, Portsmouth, and Kalmia. The Lumber River is nearby for duck hunting, canoeing and kayaking, and excellent freshwater fishing for largemouth bass and panfish. The Lumber River is a nationally designated Wild and Scenic River. Robeson County is the home of the University of North Carolina at Pembroke. Lumberton is the county seat and offers shopping, dining and a hospital. No deed restrictions, and no HOA! If you are looking for residential, recreational, or hunting land in southeastern NC take a look at this one!