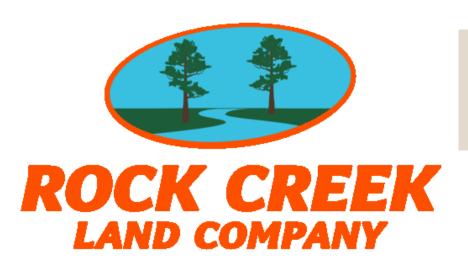

Acreage: 0.47
Price: \$49,500
County: Brunswick

**GPS Location:** 33.932675 X -78.339641

**Home Site** 

Located on Blue Drive near Holden Beach in Brunswick County North Carolina, this heavily wooded marsh front lot offers spectacular views of Shallotte Creek! Whether you are wanting to build a family home, retirement home, or a vacation getaway, this lot is waiting for your builder. Holden Beach is only a 10 minute drive and Shallotte is only 15 minutes away for shopping and dining. There is a hospital located at Supply, only minutes away. There are 2 other adjoining lots available also if you want more room and privacy. No HOA or homeowner's fees! If you are looking for a quiet neighborhood only minutes from the beach take a look at this beautiful lot!