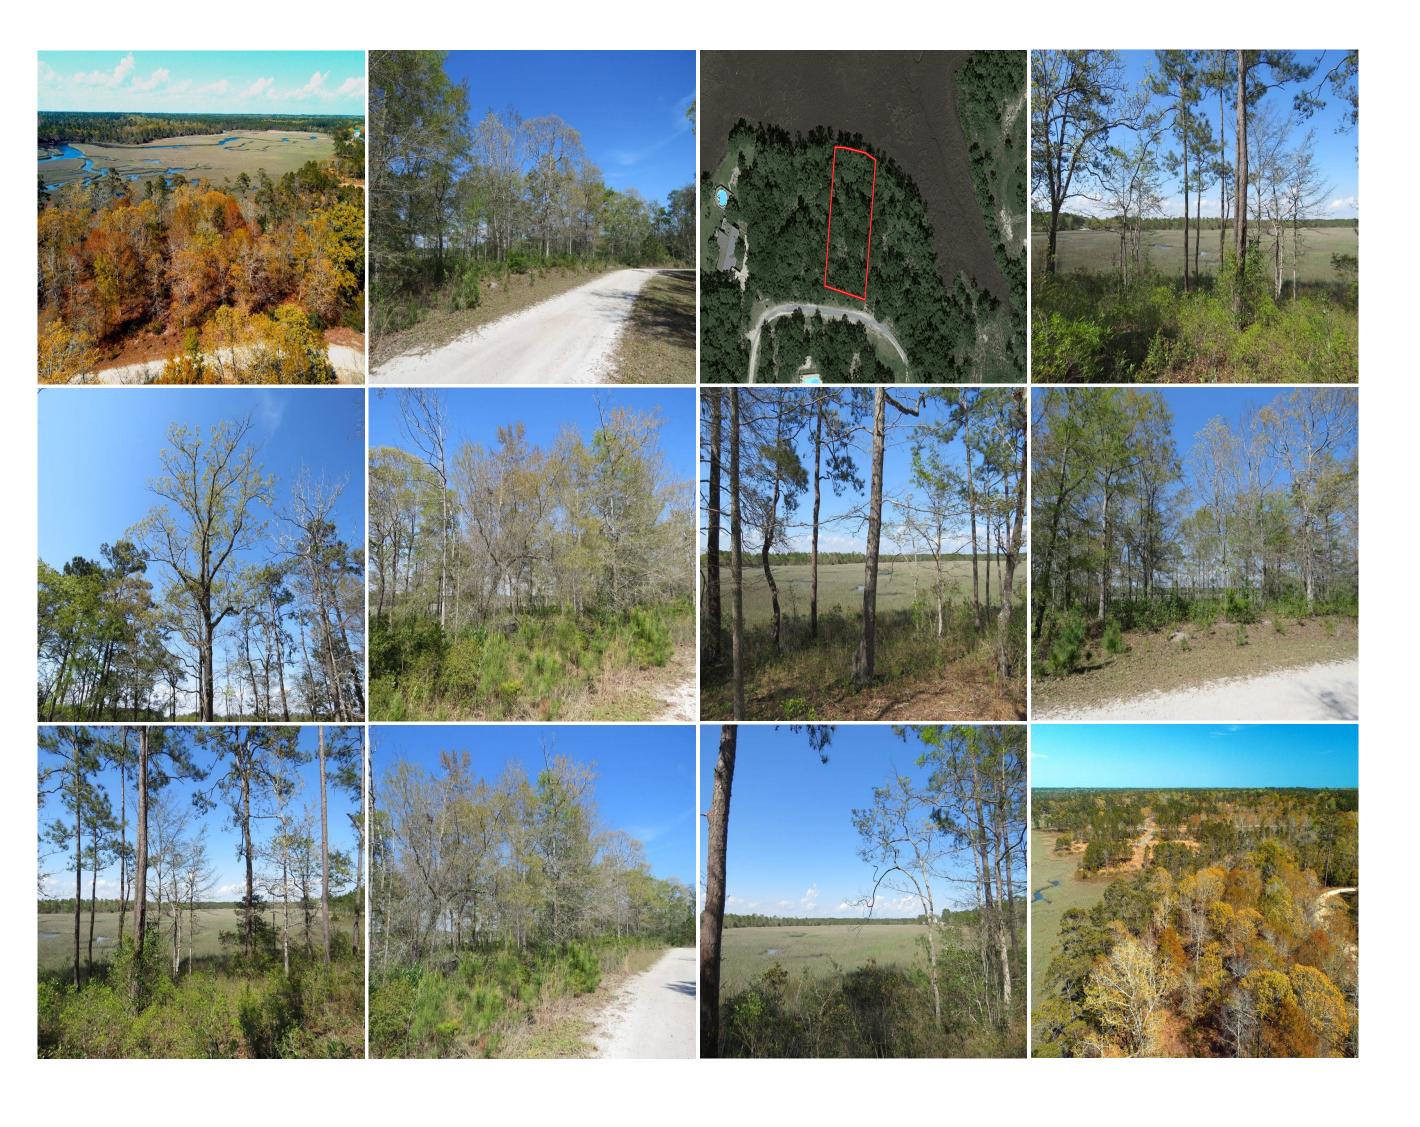

Acreage: 0.47
Price: \$49,500
County: Brunswick

**GPS Location:** 33.932675 X -78.339641

**Home Site** 

Located on Blue Drive near Holden Beach in Brunswick County North Carolina, this heavily wooded marsh front lot offers spectacular views of Shallotte Creek! Whether you are wanting to build a family home, retirement home, or a vacation getaway, this lot is waiting for your builder. Holden Beach is only a 10 minute drive and Shallotte is only 15 minutes away for shopping and dining. There is a hospital located at Supply, only minutes away. There are 2 other adjoining lots available also if you want more room and privacy. No HOA or homeowner's fees! If you are looking for a quiet neighborhood only minutes from the beach take a look at this beautiful lot!

Acreage: .47 +/- Road Front: 100' +/-

Parcel Number: 2310000108 Zoning: R-6000 Brunswick County

Possible Uses: Primary Residence, Vacation Home