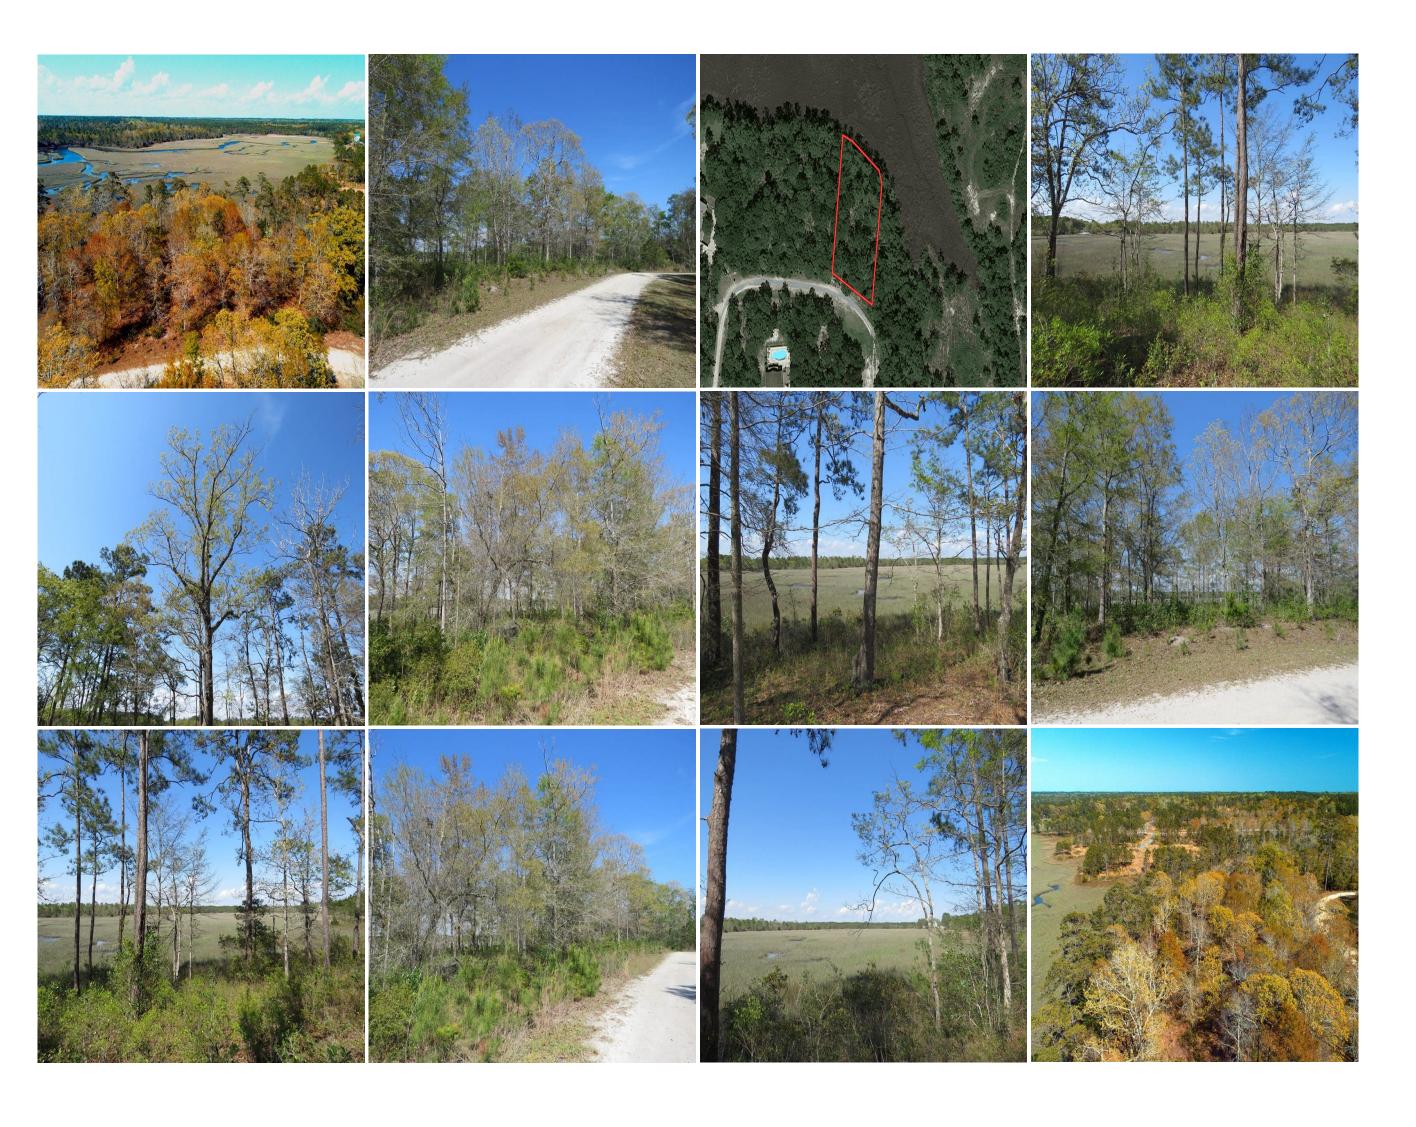

**GPS Location:** 33.932618 X -78.339372

**Home Site** 

Located on Blue Drive near Holden Beach in Brunswick County North Carolina, this heavily wooded marsh front lot offers spectacular views of Shallotte Creek! Whether you are wanting to build a family home, retirement home, or a vacation getaway, this lot is waiting for your builder. Holden Beach is only a 10 minute drive and Shallotte is only 15 minutes away for shopping and dining. There is a hospital located at Supply, only minutes away. There are 2 other adjoining lots available also if you want more room and privacy. No HOA or homeowner's fees! If you are looking for a quiet neighborhood only minutes from the beach take a look at this beautiful lot!

Acreage: .47 +/- Road Front: 107' +/-

Parcel Number: 2310000109 Zoning: R-6000 Brunswick County

Possible Uses: Primary Residence, Vacation Home