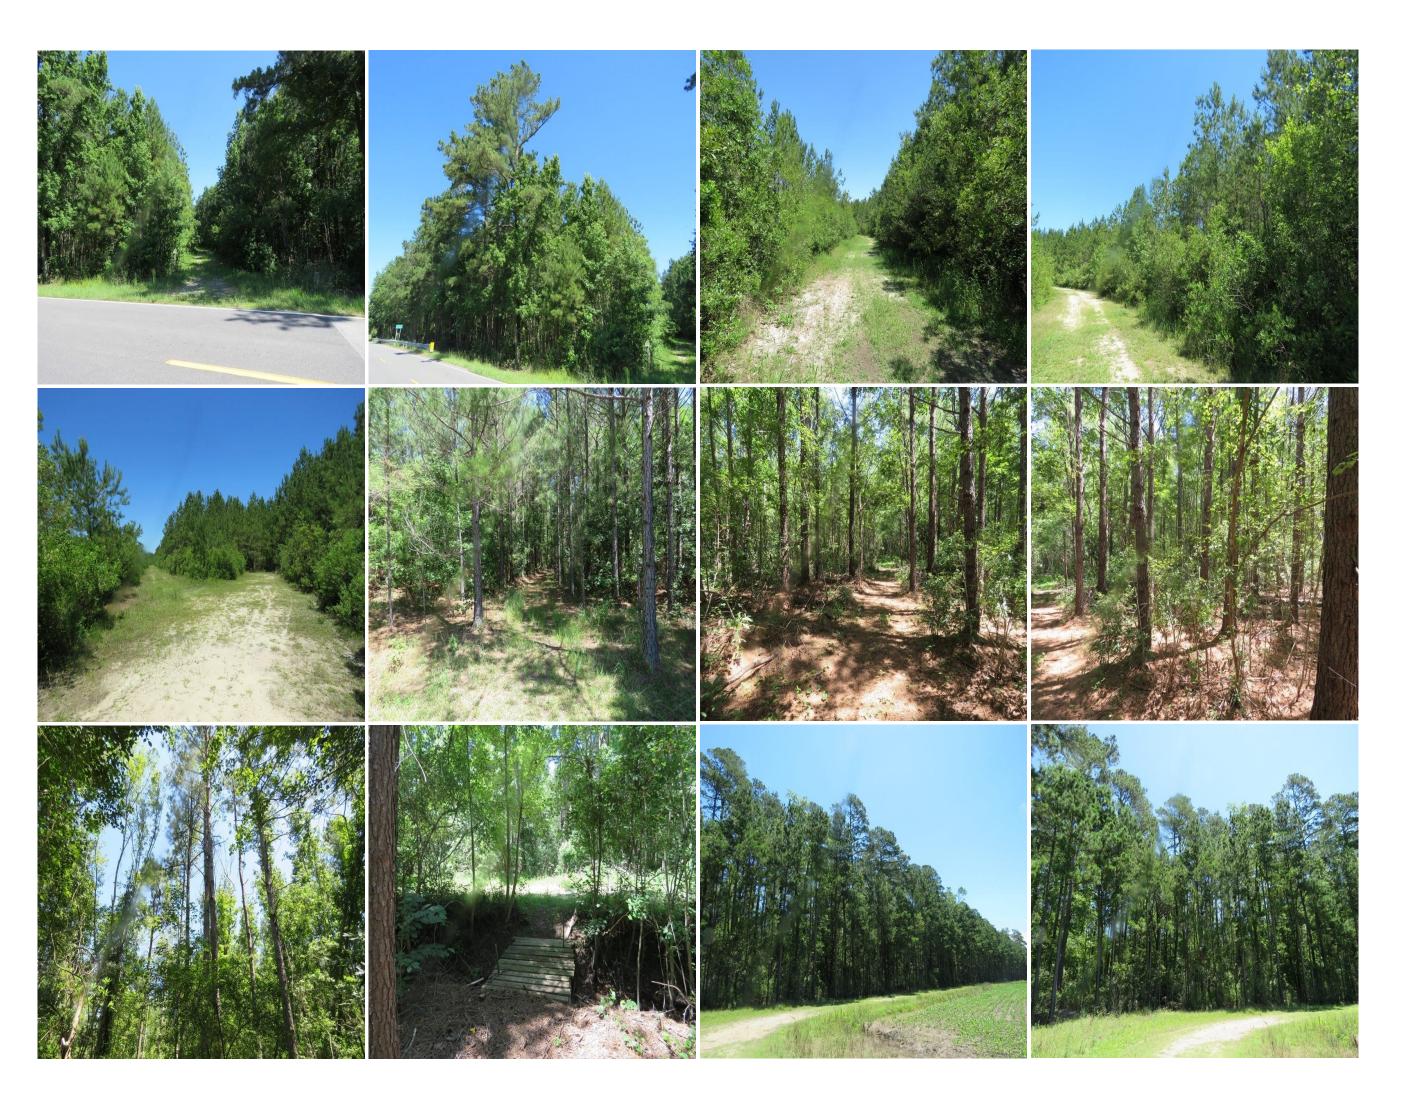

Located on Ervin T. Richardson Road near Nakina in Columbus County North Carolina, this tract is loaded with timber and full of game! The loblolly pine plantation is ready for a first thinning, and there is mature timber ready to harvest. Thinning the timber will produce income that could be used for building additional roads and BioLogic food plots. Take a look at the timber stand map for more detail on the timber. With hundreds of acres of farm land on the west side of this tract, and thousands of acres of timber land on the east side, this property has the potential to be a hunting hot spot. If you are looking for an income producing timber tract that also offers great hunting potential, this one is for you.