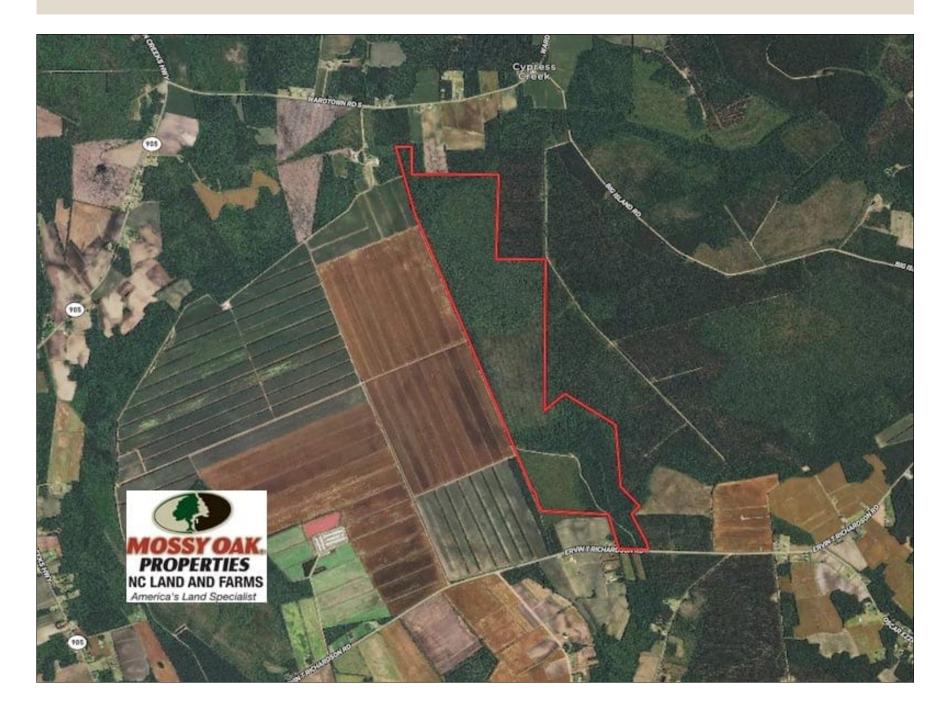

Located on Ervin T. Richardson Road near Nakina in Columbus County North Carolina, this tract is loaded with timber and full of game! The loblolly pine plantation is ready for a first thinning, and there is mature timber ready to harvest. Thinning the timber will produce income that could be used for building additional roads and BioLogic food plots. Take a look at the timber stand map for more detail on the timber. With hundreds of acres of farm land on the west side of this tract, and thousands of acres of timber land on the east side, this property has the potential to be a hunting hot spot. If you are looking for an income producing timber tract that also offers great hunting potential, this one is for you.

For a birds eye view of this property, visit our MapRight mapping system. Copy and paste this link into your browser: (https://mapright.com/ranching/maps/24c8167519e4ae03a3addaee9c6a3aab/share), and then click on any of the icons to see beautiful photographs of the property taken from those locations. You can easily change the base maps to view aerial, topographic, infrared or street maps of the property.