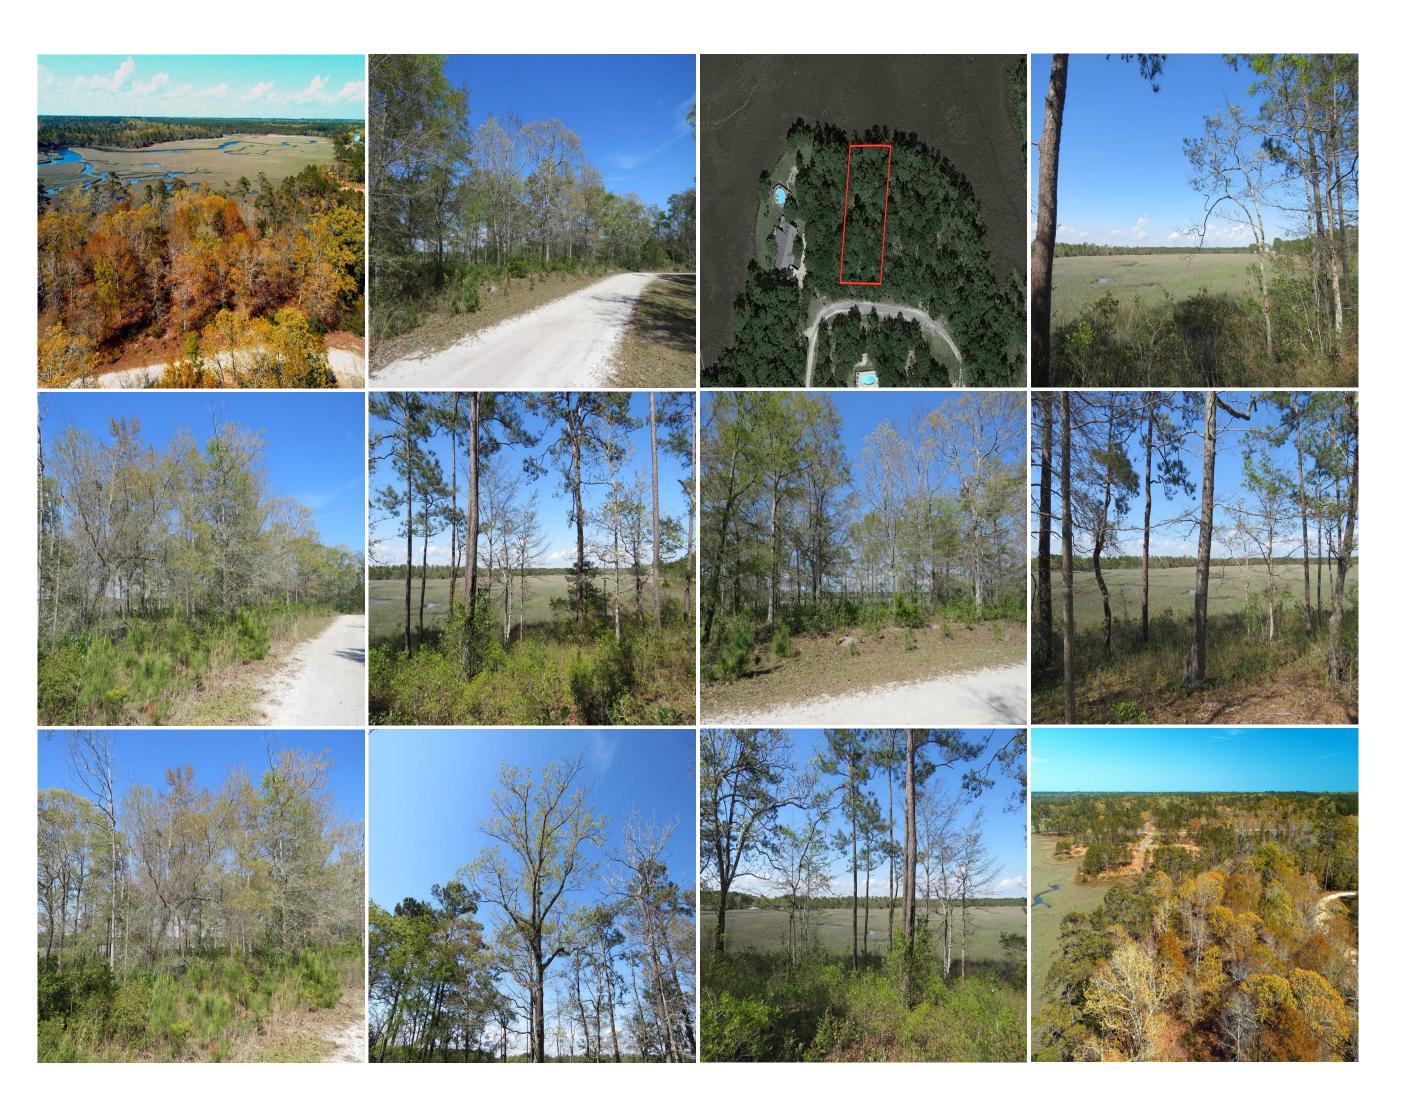

.46+/- Acre Residential Lot For Sale in Brunswick County NC!

rockcreeklandcompany.com

Address: 3006 Blue Drive Supply NC 28462

Located on Blue Drive near Holden Beach in Brunswick County North Carolina, this heavily wooded marsh front lot offers spectacular views of Shallotte Creek! Whether you are wanting to build a family home, retirement home, or a vacation getaway, this lot is waiting for your builder. Holden Beach is only a 10 minute drive and Shallotte is only 15 minutes away for shopping and dining. There is a hospital located at Supply, only minutes away. There are 2 other adjoining lots available also if you want more room and privacy. No HOA or homeowner's fees! If you are looking for a quiet neighborhood only minutes from the beach take a look at this beautiful lot!

Distances: Shallotte – 9 Miles Holden Beach – 7 Miles N. Myrtle Beach – 33 Miles Acreage: .46 +/- Road Front: 100' +/-Parcel Number: 2310000107 Zoning: R-6000 Brunswick County Possible Uses: Primary Residence, Vacation Home