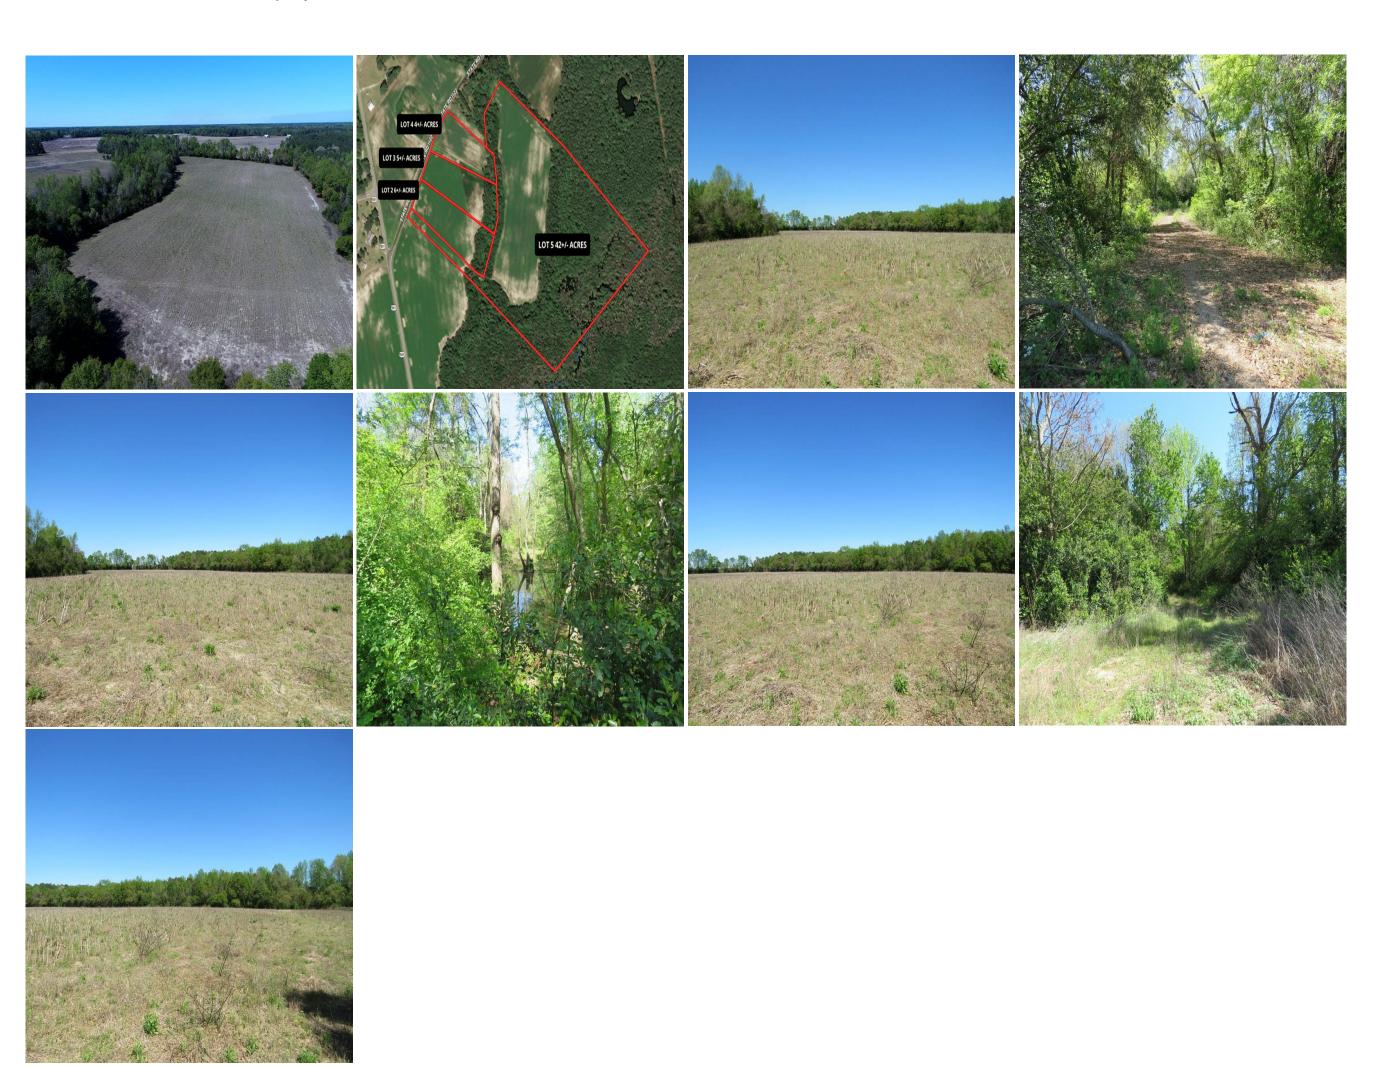

## 42+/- Acres of Farm and Hunting Land For Sale in Robeson County NC!

(910) 617-4326 rockcreeklandcompany.com

Address: McLeod Road Rowland NC 28383

Located on McLeod Road northwest of Rowland in Robeson County North Carolina, this farm would be great for a secluded home site, agriculture, horse farm and hunting. It is in a very quiet rural location only minutes from Lumberton and Laurinburg NC and Dillon SC. The property is conveniently located less than 10 minutes from I-95. Myrtle Beach is 1.5 hours from the farm. Lumberton is 25 minutes away for shopping, dining, and a hospital. Wilkinson Creek flows along the south side of the property and offers the opportunity for duck hunting in flooded timber. Deer, turkeys, doves, and small game can also be hunted on the property. The cleared land features premium agricultural soil types including Wagram and Norfolk. Additional lots are available. If you are looking for a peaceful home site or quality agricultural land take a look at this one!

Distances: Laurinburg - 16 Miles Lumberton - 24 Miles Dillon - 14 Miles

Acreage: 41.94 +/- Cleared: 14 +/- Wooded: 28 +/- Road Front: 75' +/-

Parcel Number: Portion of 011701011 Lot 5 Zoning: RA – Residential Agricultural

Possible Uses: Agriculture, Home Sites, Horse Farm, Hunting, Recreation

Marty Lanier
(910) 617-4326 (cell)
marty@rockcreeklandcompany.com

Acreage: 41.94
Price: \$150,000
County: Robeson

**GPS Location:** 34.593703 X -79.325438