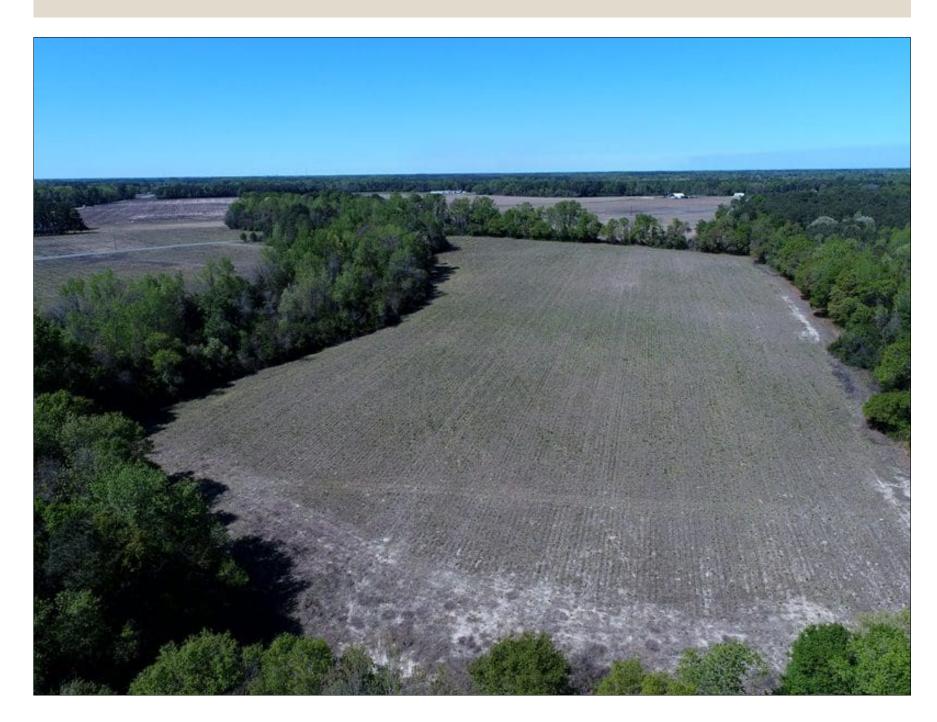

## 42+/- Acres of Farm and Hunting Land For Sale in Robeson County NC!

(910) 617-4326 rockcreeklandcompany.com

Address: McLeod Road Rowland NC 28383

Located on McLeod Road northwest of Rowland in Robeson County North Carolina, this farm would be great for a secluded home site, agriculture, horse farm and hunting. It is in a very quiet rural location only minutes from Lumberton and Laurinburg NC and Dillon SC. The property is conveniently located less than 10 minutes from I-95. Myrtle Beach is 1.5 hours from the farm. Lumberton is 25 minutes away for shopping, dining, and a hospital. Wilkinson Creek flows along the south side of the property and offers the opportunity for duck hunting in flooded timber. Deer, turkeys, doves, and small game can also be hunted on the property. The cleared land features premium agricultural soil types including Wagram and Norfolk. Additional lots are available. If you are looking for a peaceful home site or quality agricultural land take a look at this one!

Distances: Laurinburg - 16 Miles Lumberton - 24 Miles Dillon - 14 Miles

Acreage: 41.94 +/- Cleared: 14 +/- Wooded: 28 +/- Road Front: 75' +/-

Parcel Number: Portion of 011701011 Lot 5 Zoning: RA – Residential Agricultural