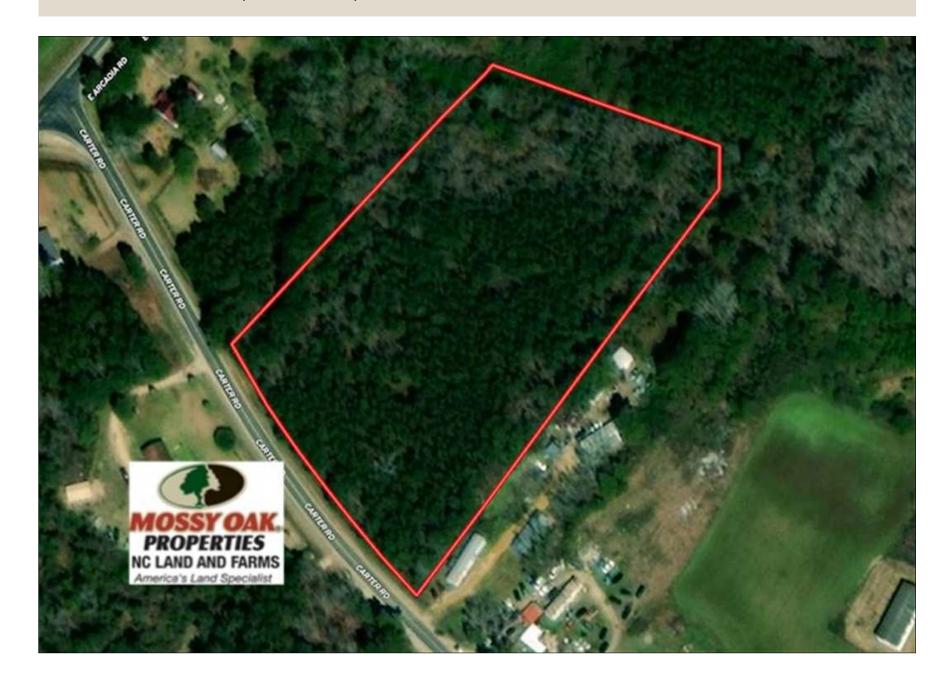

Acreage: 4.10 Price: \$12,000 County: Bladen

**GPS Location:** 34.3848 X -78.3209

Deer Hunting Residential Small Game

Listing Courtesy of Mossy Oak Properties/Land and Farms Realty.

With a great location in the country, this lot is waiting for your home!

Located on Carter Road in East Arcadia in Bladen County North Carolina, this heavily wooded lot is waiting for you to build your country home. This lot is convenient to Wilmington, Whiteville, and Elizabethtown. The southeastern NC beaches are less than an hour away. Lake Waccamaw and the Cape Fear River are close by for fishing and boating. If you are looking for a place in the country take a look at this one!

For a birds eye view of this property, visit our MapRight mapping system. Copy and paste this link into your browser: (https://mapright.com/ranching/maps/c05f7f7dfddf0e28af09151ae89c64fd/share), and then click on any of the icons to see beautiful photographs of the property taken from those locations. You can easily change the base maps to view aerial, topographic, infrared or street maps of the property. To visit this property, download the free MapRight app, email the link above to your phone, open in iOS, open MapRight, click on car, click on To, Drop Pin, tap on Go and you will receive driving directions to property. Once you get to the property the link above will have the property lines and a blue dot showing your location.