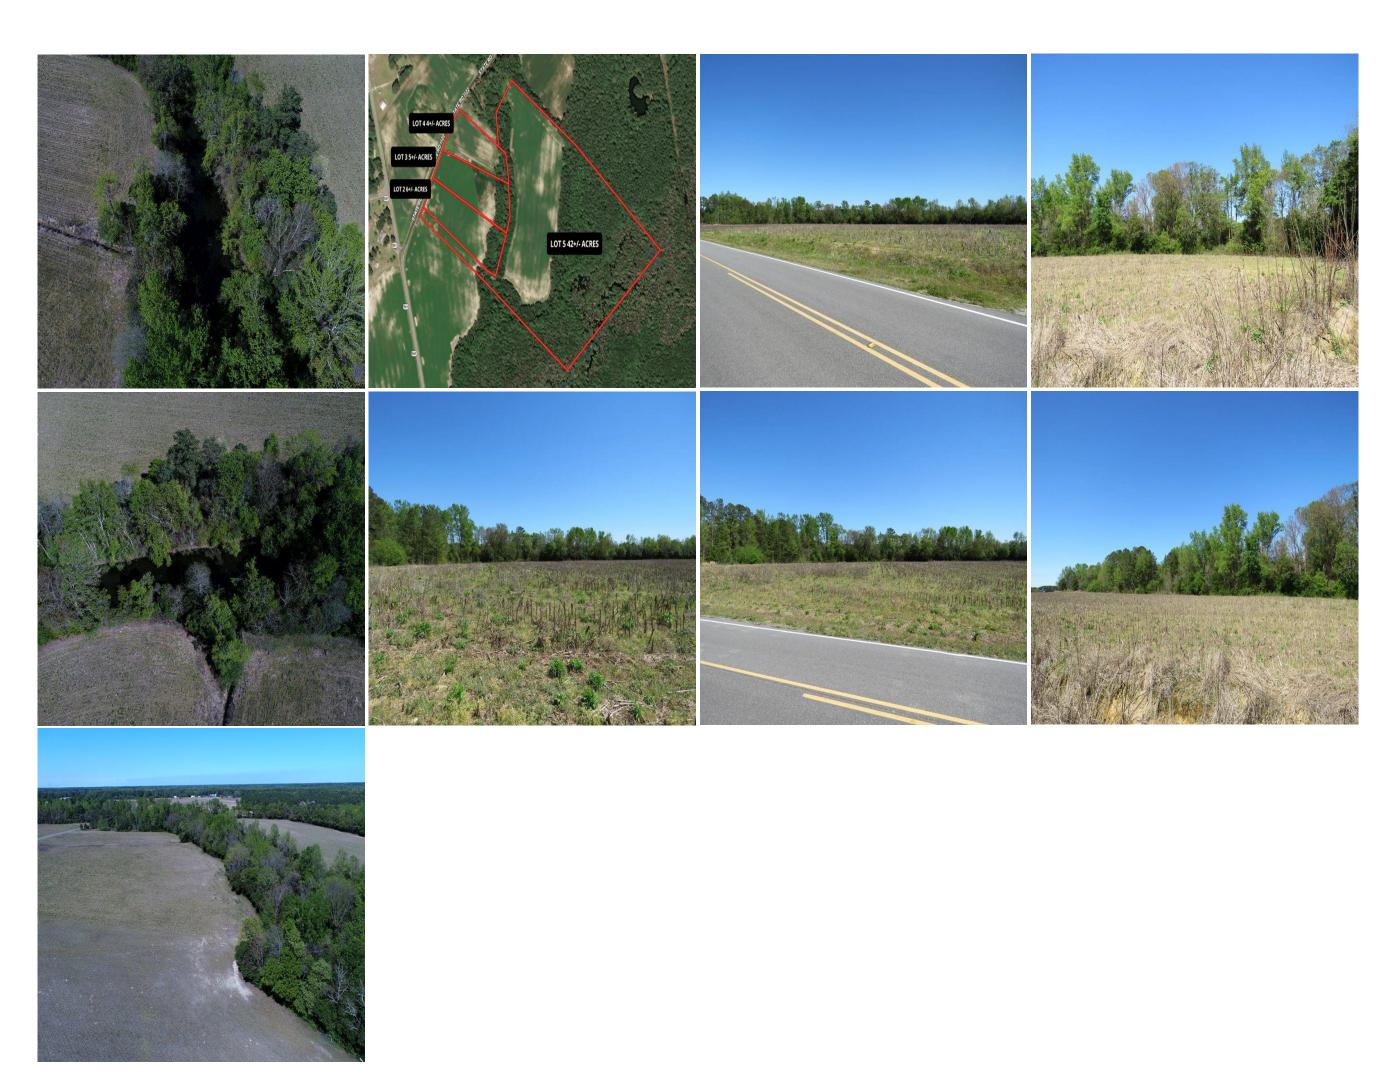

**GPS Location:** 34.595463 X -79.324228

Agricultural Farmland Home Site Hunting Pond

**Small Game** 

Located on McLeod Road northwest of Rowland in Robeson County North Carolina, this farm would be great for a home site, agriculture, or horse farm. It is in a very quiet rural location only minutes from Lumberton and Laurinburg NC and Dillon SC. The property is conveniently located less than 10 minutes from I-95. Myrtle Beach is 1.5 hours from the farm. Lumberton is 25 minutes away for shopping, dining, and a hospital. The cleared land features premium agricultural soil types including Wagram and Norfolk. A small pond is located at the back of the lot. Additional lots are available. If you are looking for a peaceful home site in the country take a look at this one!

Distances: Laurinburg - 16 Miles Lumberton - 24 Miles Dillon - 14 Miles

Acreage: 3.65 +/- Cleared: 3 +/- Wooded: 1 +/- Road Front: 317' +/-

Parcel Number: Portion of 011701011 Zoning: RA – Residential Agricultural

Possible Uses: Hobby Farm, Home Site, Horse Farm, Agriculture