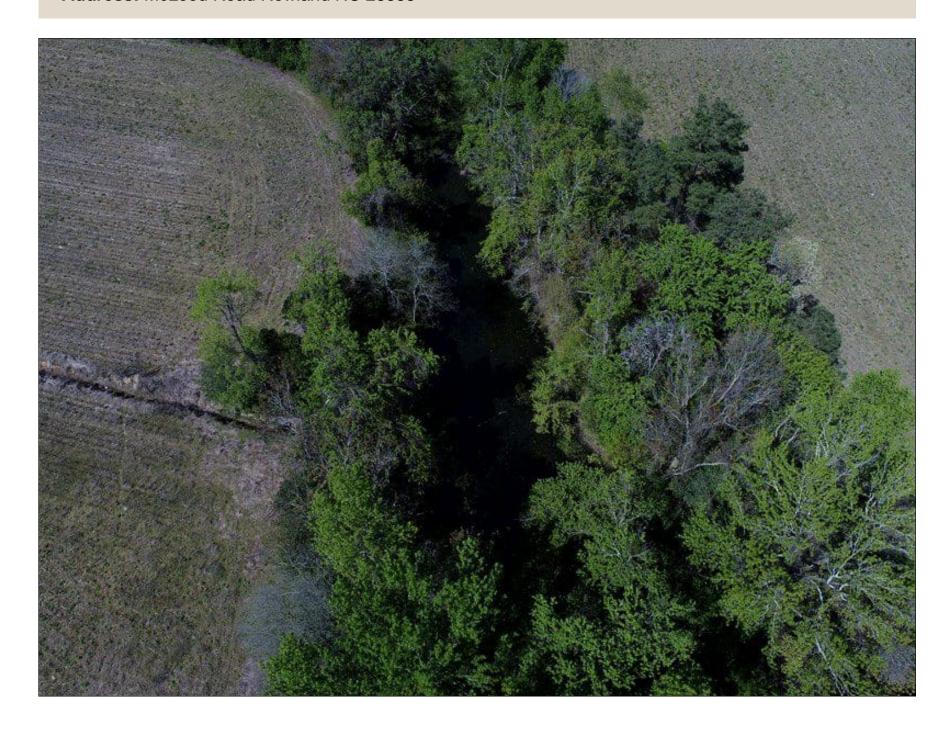

**GPS Location:** 34.595463 X -79.324228

Agricultural Farmland Home Site Hunting Pond

**Small Game** 

Located on McLeod Road northwest of Rowland in Robeson County North Carolina, this farm would be great for a home site, agriculture, or horse farm. It is in a very quiet rural location only minutes from Lumberton and Laurinburg NC and Dillon SC. The property is conveniently located less than 10 minutes from I-95. Myrtle Beach is 1.5 hours from the farm. Lumberton is 25 minutes away for shopping, dining, and a hospital. The cleared land features premium agricultural soil types including Wagram and Norfolk. A small pond is located at the back of the lot. Additional lots are available. If you are looking for a peaceful home site in the country take a look at this one!