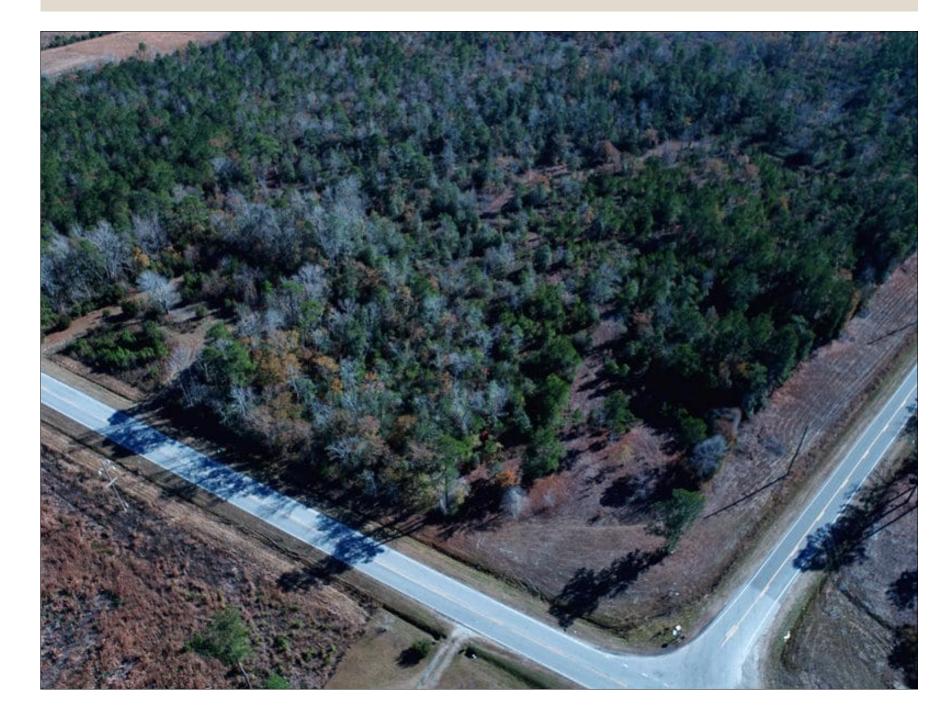

**GPS Location:** 34.61931 X -77.804575

Deer Hunting
Home Site
Hunting
Small Game

Located at the corner of Shaw Highway and Highway 53 east of Burgaw in Pender County North Carolina, only minutes from Wilmington, Hampstead, Burgaw, and Jacksonville. Located less than an hour from the Pender and New Hanover County beaches of Topsail Island and Wrightsville Beach. Burgaw is only 10 minutes away for shopping, dining, and a hospital. Deer, turkeys, and small game can be hunted on the property. This would make a nice large lot for a home, or a commercial lot with a potential re-zoning.

**Location: Pender County** 

Highway 53, Burgaw, NC 28425 34.619310 -77.804575

Directions: From the intersection of Highway 53 and Interstate 40 near Burgaw, take Highway 53 east for 6.5 miles to Shaw Highway. Property is on the northeast corner of Highway 53 and Shaw Highway.

Distances: Burgaw – 9 Miles Wilmington – 33 Miles Hampstead – 23 Miles Jacksonville – 24 Miles Wrightsville Beach – 35 Miles Surf City – 31 Miles

Acreage: 4.24 +/- Road Front: 678' +/- on Highway 53, 340' +/- on Shaw Highway