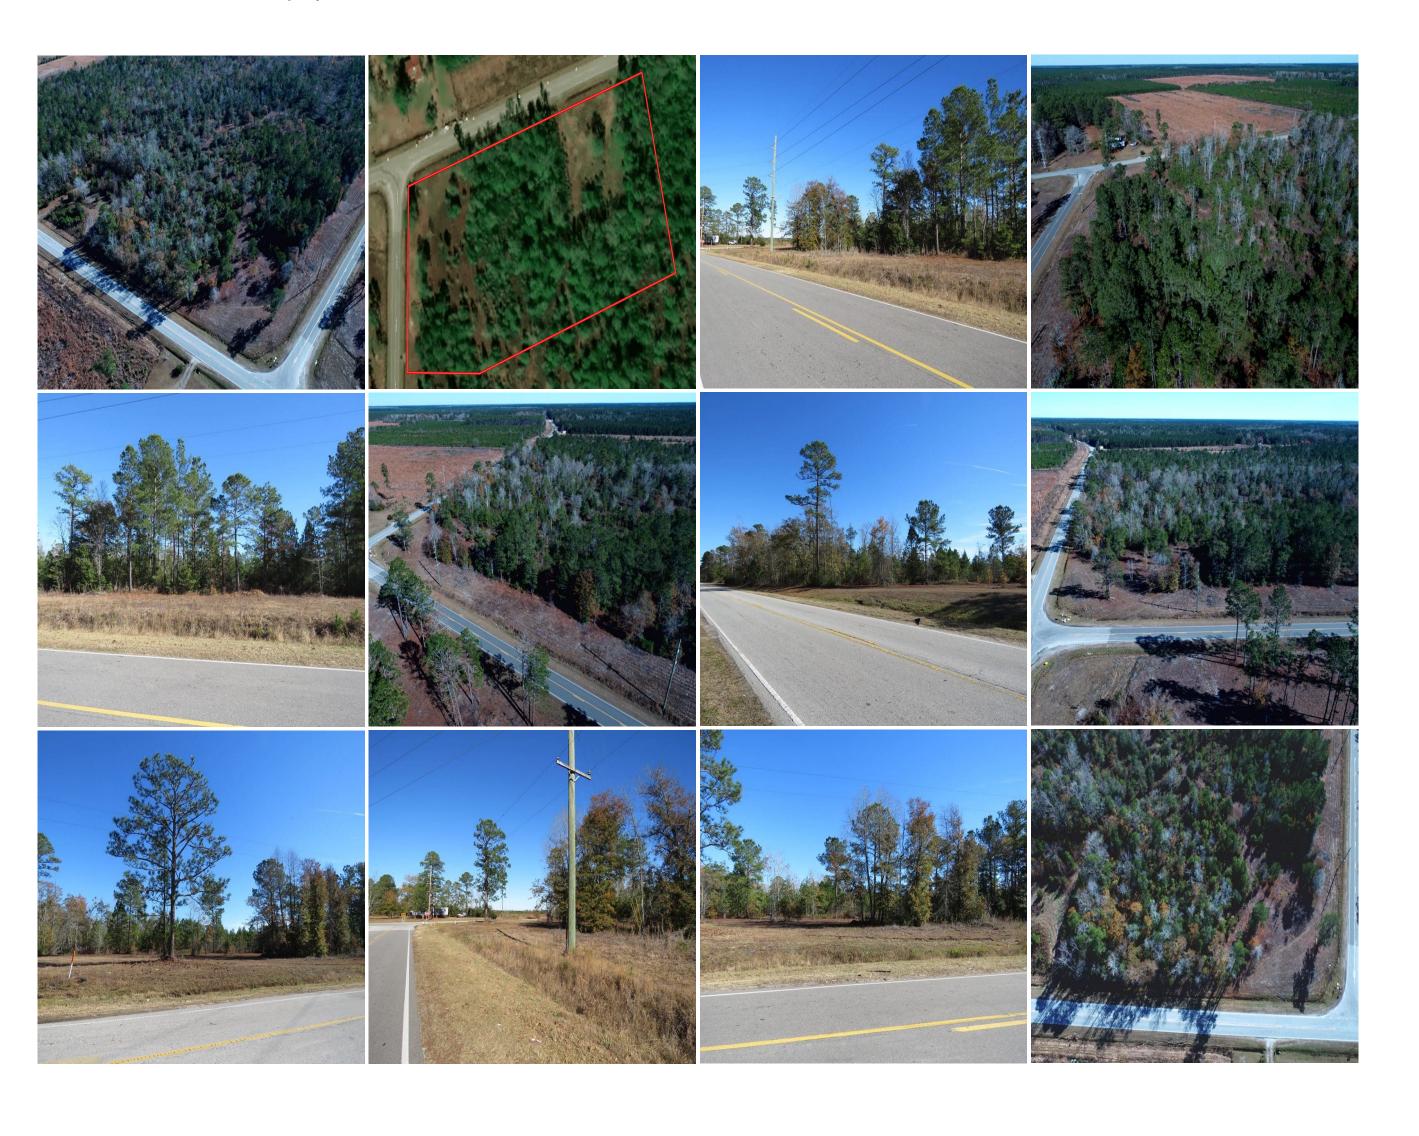

## 4.5+/- Acre Lot For Sale in Pender County NC!

(910) 617-4326 rockcreeklandcompany.com

Address: Highway 53 Burgaw NC

Marty Lanier
(910) 617-4326 (cell)
marty@rockcreeklandcompany.com

Acreage: 4.46
Price: \$175,000
County: Pender

**GPS Location:** 34.61931 X -77.804575

Deer Hunting
Home Site
Hunting
Small Game

Located at the corner of Shaw Highway and Highway 53 east of Burgaw in Pender County North Carolina, only minutes from Wilmington, Hampstead, Burgaw, and Jacksonville. Located less than an hour from the Pender and New Hanover County beaches of Topsail Island and Wrightsville Beach. Burgaw is only 10 minutes away for shopping, dining, and a hospital. Deer, turkeys, and small game can be hunted on the property. This would make a nice large lot for a home, or a commercial lot with a potential re-zoning.

**Location: Pender County** 

Highway 53, Burgaw, NC 28425 34.619310 -77.804575

Directions: From the intersection of Highway 53 and Interstate 40 near Burgaw, take Highway 53 east for 6.5 miles to Shaw Highway. Property is on the northeast corner of Highway 53 and Shaw Highway.

Distances: Burgaw – 9 Miles Wilmington – 33 Miles Hampstead – 23 Miles Jacksonville – 24 Miles Wrightsville Beach – 35 Miles Surf City – 31 Miles

Acreage: 4.24 +/- Road Front: 678' +/- on Highway 53, 340' +/- on Shaw Highway

Parcel Number: 3361-08-1600-0000, 3351-98-7498-0000, 3351-98-6391-0000, Portion of

3361-07-4121-0000 Zoning: RA – Residential Agricultural, RP –

**Residential Performance** 

Possible Uses: Home Sites, Recreation, Hunting, Commercial with potential re-zoning