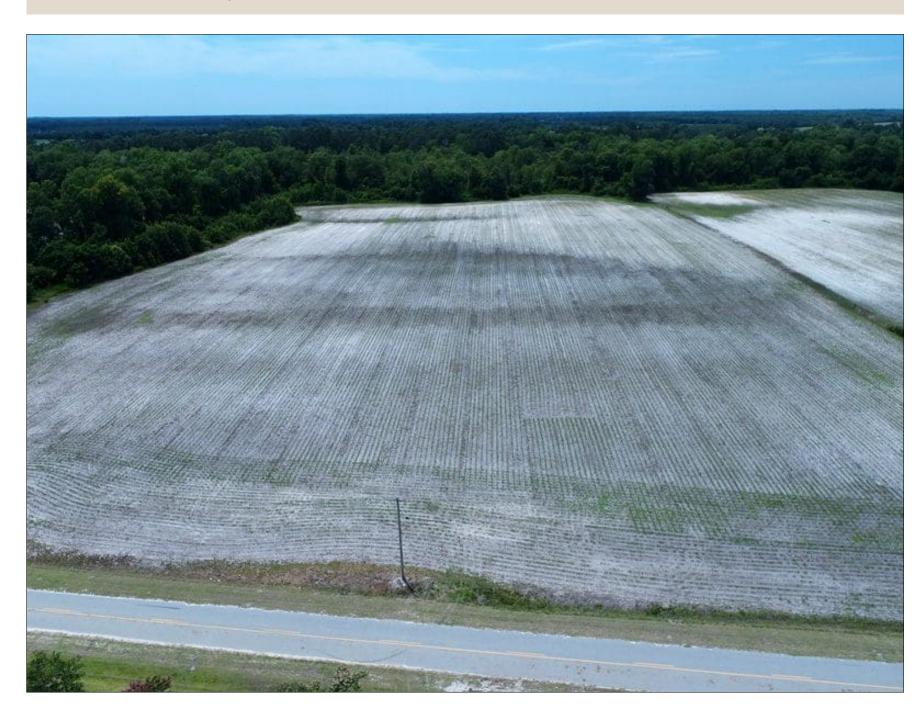

## SOLD! 31+/- Acre Farm For Sale in Robeson County NC!

Address: Pittman Loop Road

Located on Pittman Loop Road near Marietta in Robeson County North Carolina, this property could be used for a home site, horse farm or mini farm. It is in a very quiet rural location only minutes from town. The property is conveniently located near Fairmont NC and Lake View SC. You can drive to North Myrtle Beach in an hour. Lumberton is 30 minutes away for shopping, dining, and a hospital. Cowpen Swamp runs along the back side of the property and offers the chance for duck hunting. Deer, turkeys, doves, and small game can also be hunted on the property. If you are looking for a peaceful home site in the country take a look at this one!

Location: Robeson County Pittman Loop Road, Fairmont, NC 28340 34.380704 -79.158306 From the intersection of Highway 41 and Marietta Road (Bud's Corner) near Marietta, take Marietta Road west for 1 mile to Williamson Road. Turn left on Williamson Road and drive .62 miles to Pittman Loop Road. Turn right on Pittman Loop Road and drive .24 miles. The property is on both sides of the road. Distances: Fairmont – 10 Miles Lumberton – 21 Miles Lake View – 4 Miles Acreage: 31.7 +/- Cleared: 20 +/- Wooded: 11 +/- Road Front: 1.080' +/-Parcel Number: 280602018 Zoning: RA – Residential Agricultural Possible Uses: Agriculture, Hobby Farm, Horse Farm, Home Site, Hunting