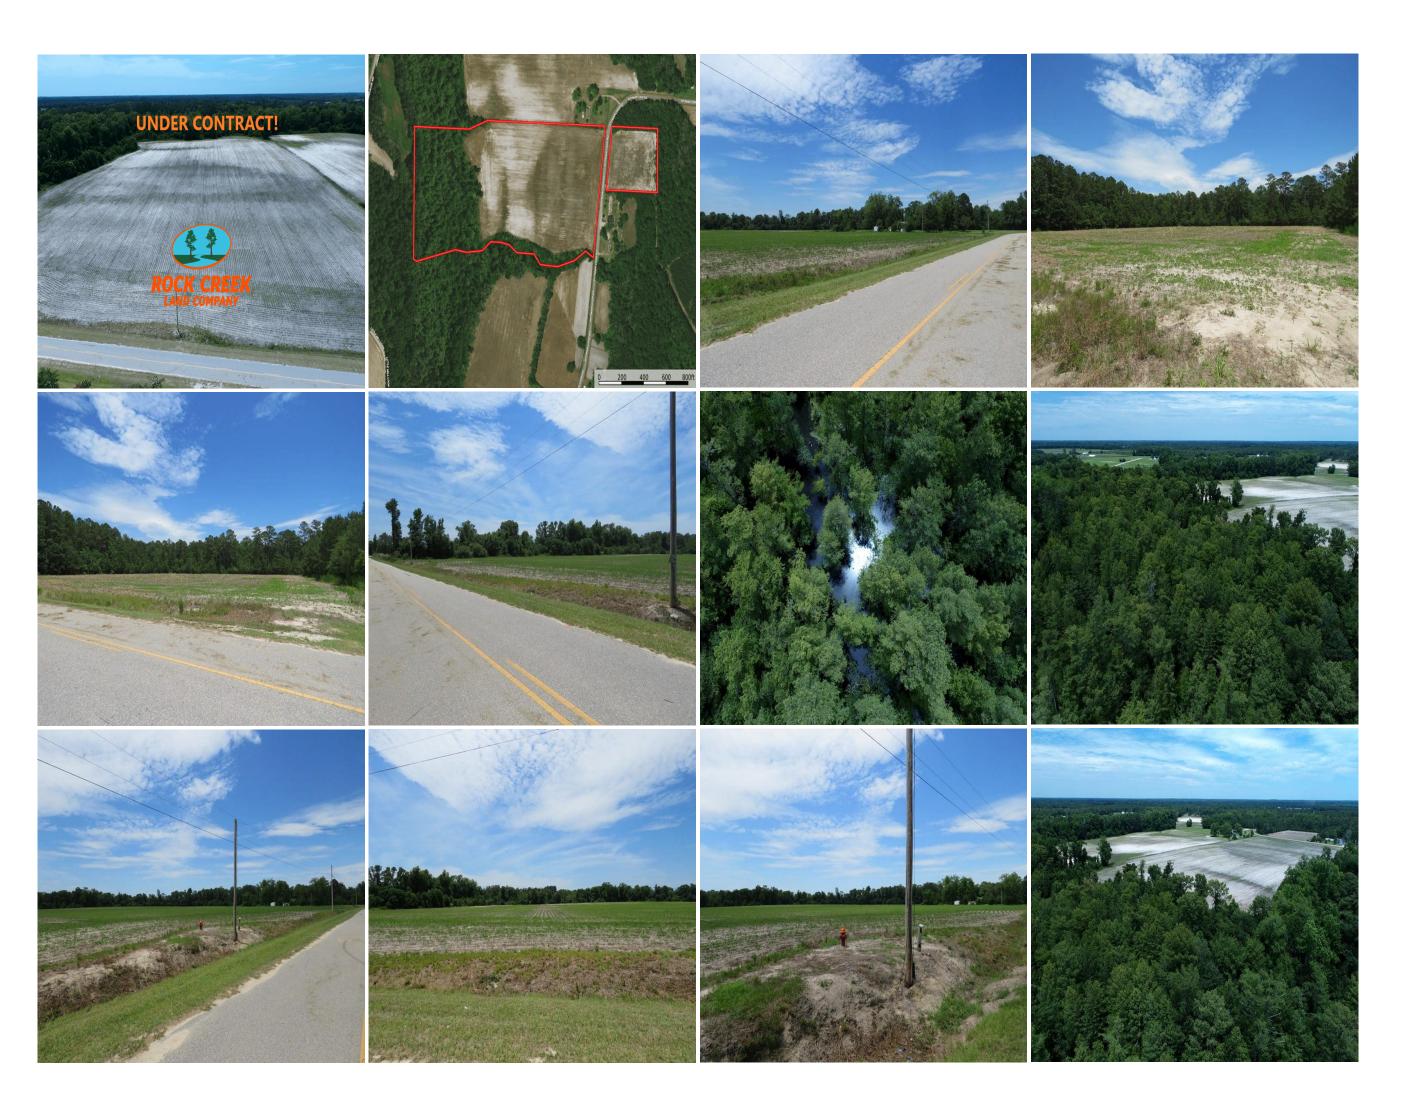

## SOLD! 31+/- Acre Farm For Sale in Robeson County NC!

Address: Pittman Loop Road

Located on Pittman Loop Road near Marietta in Robeson County North Carolina, this property could be used for a home site, horse farm or mini farm. It is in a very quiet rural location only minutes from town. The property is conveniently located near Fairmont NC and Lake View SC. You can drive to North Myrtle Beach in an hour. Lumberton is 30 minutes away for shopping, dining, and a hospital. Cowpen Swamp runs along the back side of the property and offers the chance for duck hunting. Deer, turkeys, doves, and small game can also be hunted on the property. If you are looking for a peaceful home site in the country take a look at this one!

Location: Robeson County Pittman Loop Road, Fairmont, NC 28340 34.380704 -79.158306 From the intersection of Highway 41 and Marietta Road (Bud's Corner) near Marietta, take Marietta Road west for 1 mile to Williamson Road. Turn left on Williamson Road and drive .62 miles to Pittman Loop Road. Turn right on Pittman Loop Road and drive .24 miles. The property is on both sides of the road. Distances: Fairmont – 10 Miles Lumberton – 21 Miles Lake View – 4 Miles Acreage: 31.7 +/- Cleared: 20 +/- Wooded: 11 +/- Road Front: 1.080' +/-Parcel Number: 280602018 Zoning: RA – Residential Agricultural Possible Uses: Agriculture, Hobby Farm, Horse Farm, Home Site, Hunting