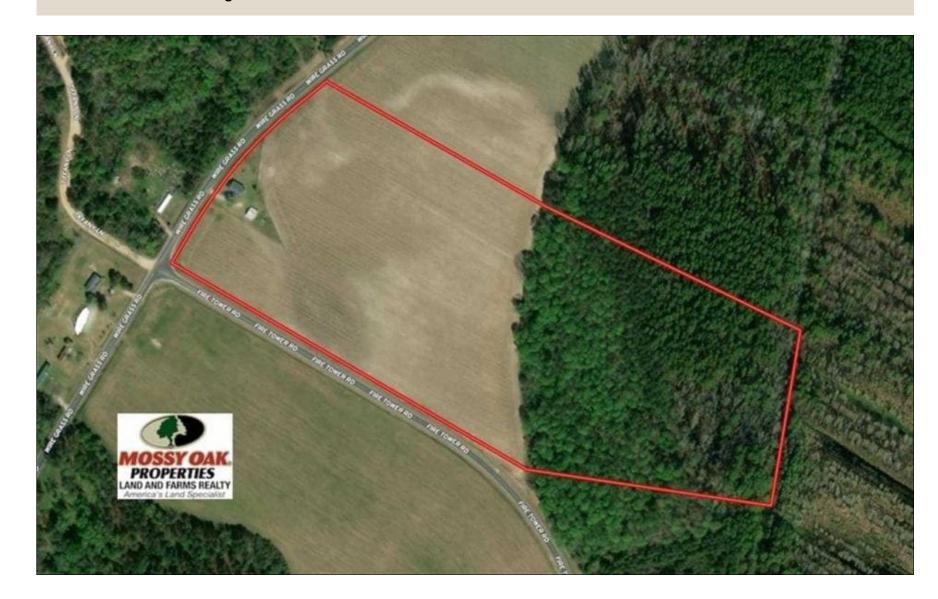

With a rental home, quality soils and timber, this is an income producing farm.

Located on Wiregrass Road near Proctorville in Robeson County North Carolina, this farm has potential home sites, and an older home that could potentially be restored. The farm is income producing from yearly farm rent, and has approximately 12 acres of merchantable timber. The soils are excellent for row crops. This farm also offers hunting for deer, turkey, and doves. Fairmont and Lumberton are close by for shopping and restaurants.

For a birds eye view of this property, visit our MapRight mapping system. Copy and paste this link into your browser: (https://mapright.com/ranching/maps/72efc9ab09b39a6203e0fc945e0a4a09/share), and then click on any of the icons to see beautiful photographs of the property taken from those locations. You can easily change the base maps to view aerial, topographic, infrared or street maps of the property.