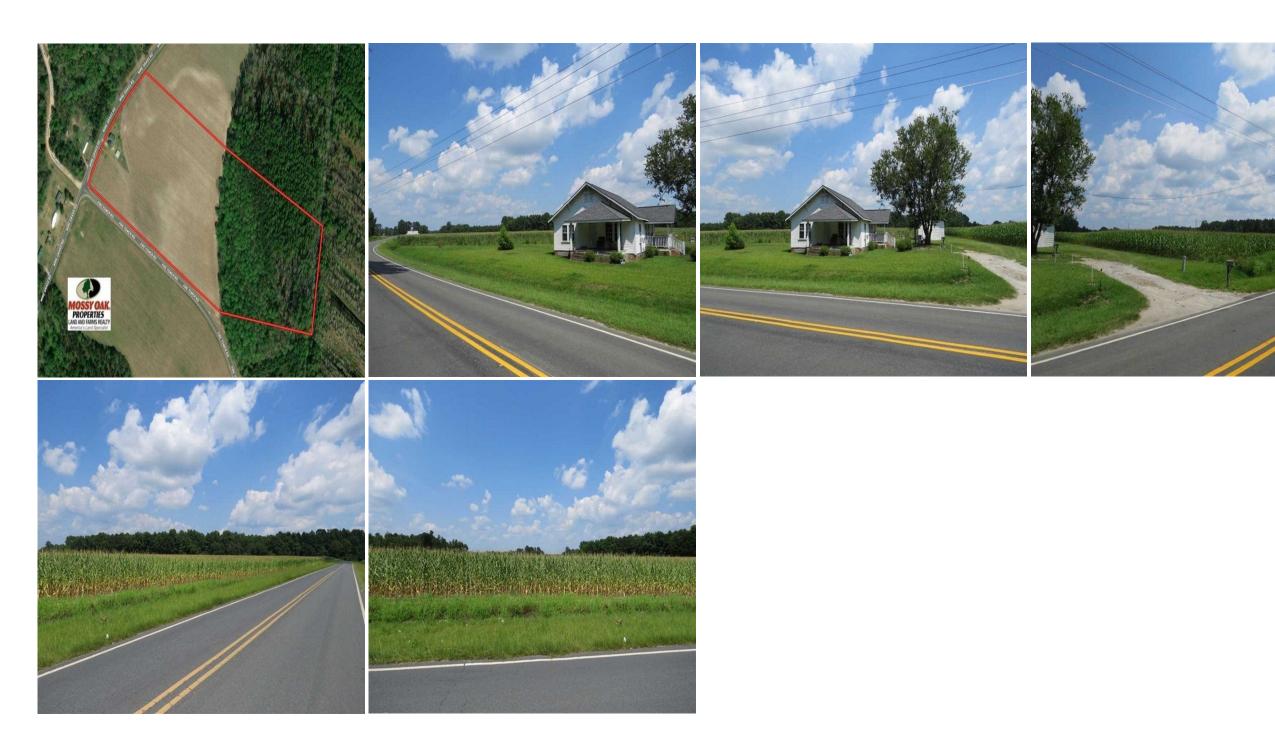

With a rental home, quality soils and timber, this is an income producing farm.

Located on Wiregrass Road near Proctorville in Robeson County North Carolina, this farm has potential home sites, and an older home that could potentially be restored. The farm is income producing from yearly farm rent, and has approximately 12 acres of merchantable timber. The soils are excellent for row crops. This farm also offers hunting for deer, turkey, and doves. Fairmont and Lumberton are close by for shopping and restaurants.

Marty Lanier
(910) 617-4326 (cell)
marty@rockcreeklandcompany.com

Acreage: 30.45
Price: \$115,000
County: Robeson

**GPS Location:** 34.5116 X -79.0386

Bedrooms: 3
Bathrooms: 1
Deer Hunting
Farmland

**House With Acreage** 