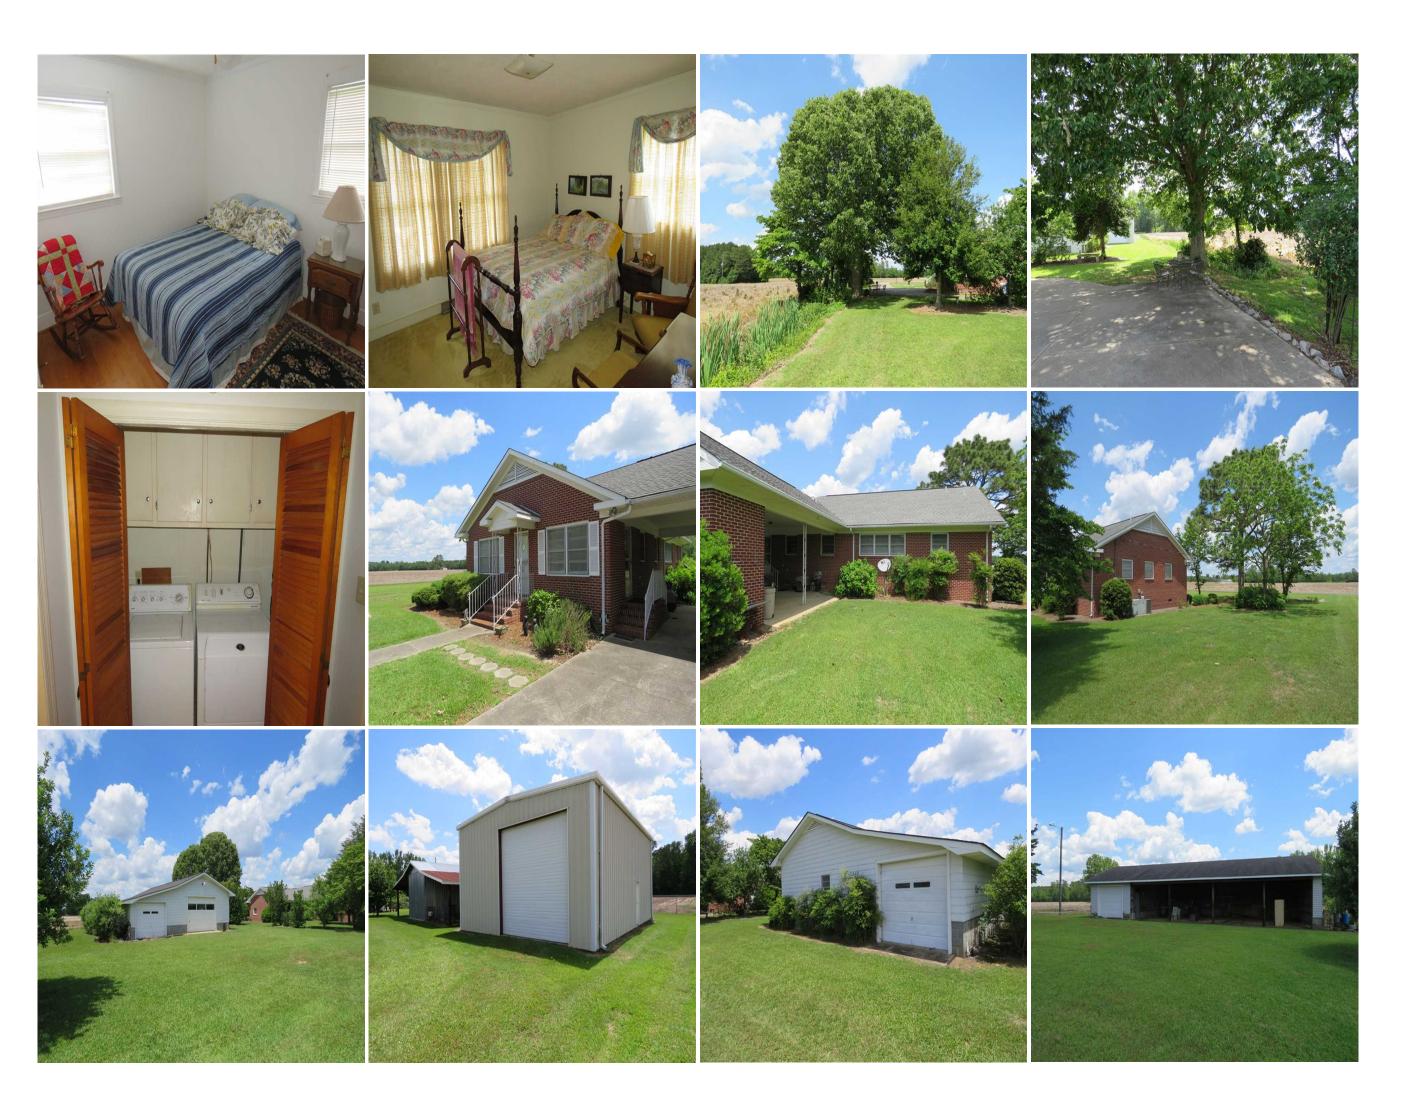

Acreage: 23.00 Price: \$220,000 County: Robeson GPS Location: 34.5391 X -79.0850 Bedrooms: 3 Bathrooms: 2 Deer Hunting Farmland House With Acreage Hunting Residential Small Game Timberland Turkey

Located on Centerville Church Road near Fairmont in Robeson County North Carolina, this farm offers a very nice home on a beautifully landscaped lot, agricultural land with prime soils, hunting opportunities, and mature pine saw timber. With a rural location in the Centerville community, this farm is only 10 minutes from Lumberton and less than 10 minutes from Fairmont. The 3 bedroom, 2 bathroom home has been meticulously maintained and could be moved into right away or you could remodel for a more modern look. The home lot is well landscaped with numerous mature trees and ornamentals, as well as a grape arbor. There are 5 shops and sheds located on the house lot. There is plenty of room to store your vehicles, ATVs, boats and hunting gear in the shops. One shop is designed to store an RV. A mobile home is currently rented on the farm for additional income. The soils on the farm include Goldsboro, Norfolk, and Lynchburg. All are considered prime farmland. Hunting is great in this area with a mix of agriculture and wooded areas. If you are looking for an income producing farm and a quiet home in the country, you do not need to look any further!