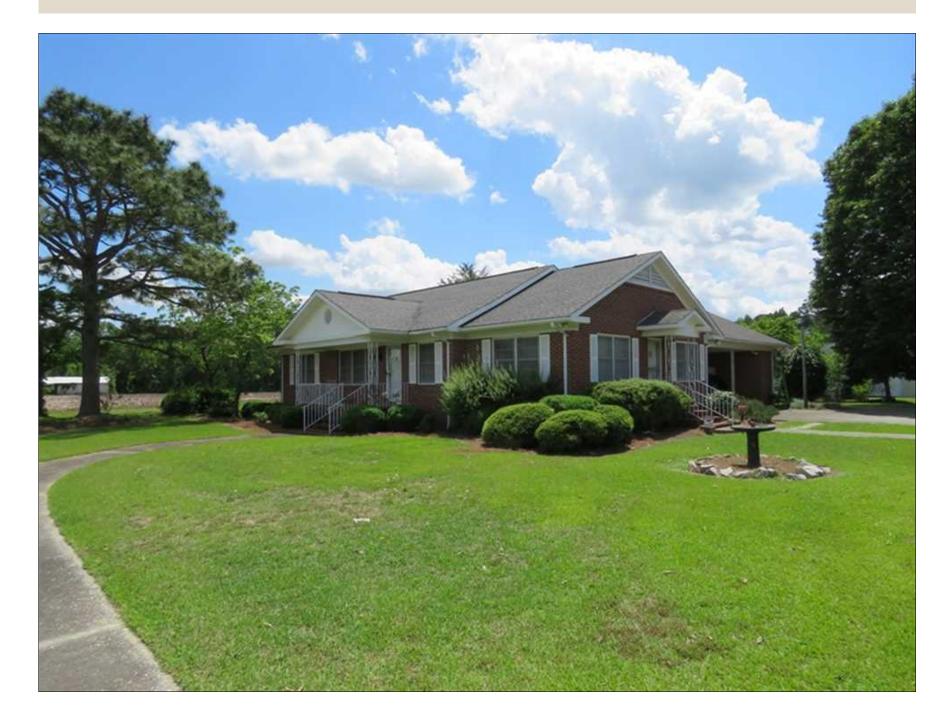

Acreage: 23.00 Price: \$220,000 County: Robeson GPS Location: 34.5391 X -79.0850 Bedrooms: 3 Bathrooms: 2 Deer Hunting Farmland House With Acreage Hunting Residential Small Game Timberland Turkey

Located on Centerville Church Road near Fairmont in Robeson County North Carolina, this farm offers a very nice home on a beautifully landscaped lot, agricultural land with prime soils, hunting opportunities, and mature pine saw timber. With a rural location in the Centerville community, this farm is only 10 minutes from Lumberton and less than 10 minutes from Fairmont. The 3 bedroom, 2 bathroom home has been meticulously maintained and could be moved into right away or you could remodel for a more modern look. The home lot is well landscaped with numerous mature trees and ornamentals, as well as a grape arbor. There are 5 shops and sheds located on the house lot. There is plenty of room to store your vehicles, ATVs, boats and hunting gear in the shops. One shop is designed to store an RV. A mobile home is currently rented on the farm for additional income. The soils on the farm include Goldsboro, Norfolk, and Lynchburg. All are considered prime farmland. Hunting is great in this area with a mix of agriculture and wooded areas. If you are looking for an income producing farm and a quiet home in the country, you do not need to look any further!