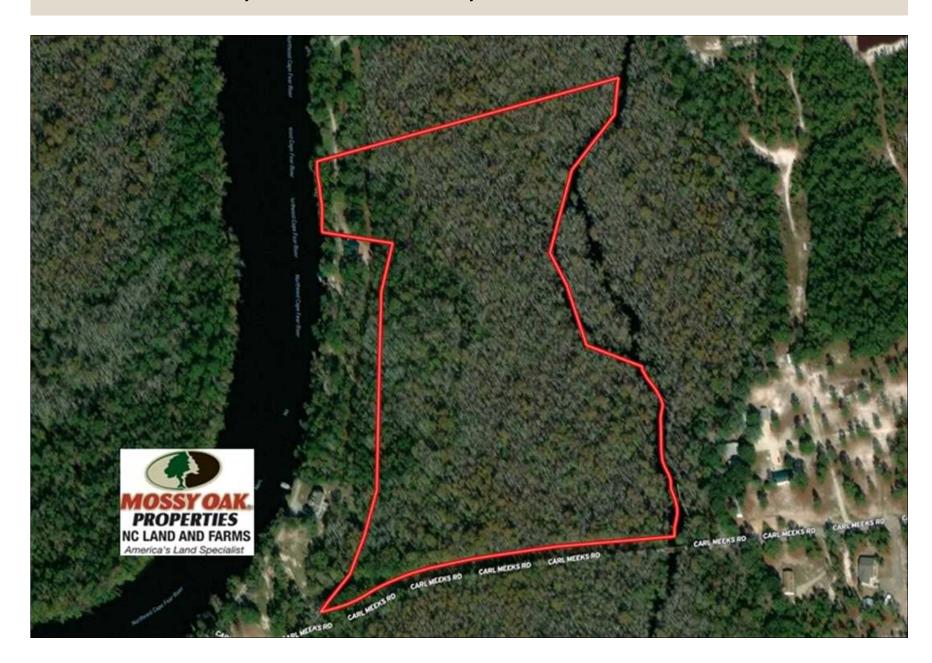

With a wooded lot on the Northeast Cape Fear River, frontage on Sand Hill Creek, and great hunting and fishing, this property is a sportsmans paradise!

Located on North Holly Shelter Estate Road in Holly Shelter Estates near Rocky Point in Pender County North Carolina, this is a rare opportunity to own a river front lot with over 20 acres of land to hunt! This is a perfect site to build your riverfront home and dock on the beautiful Northeast Cape Fear River. With frontage on the river and Sand Hill Creek, the recreational opportunities are endless. From trophy largemouth bass, catfish, and pan fish, to ducks, deer, and turkey, there are hunting and fishing opportunities year round. Canoeing, kayaking, boating, and riding jet skis are also popular activities on the river. Riverfront properties like this one do not go on the market often, so give me a call and we can set up a showing soon.

For a birds eye view of this property, visit our MapRight mapping system. Copy and paste this link into your browser: (https://mapright.com/ranching/maps/f0ed471d09292c0f81e02d004915f0b4/share), and then click on any of the icons to see beautiful photographs of the property taken from those locations. You can easily change the base maps to view aerial, topographic, infrared or street maps of the property. Take a look at the drone video of the property for a great aerial view!

Marty Lanier
(910) 617-4326 (cell)
marty@rockcreeklandcompany.com

Acreage: 21.49
Price: \$59,900
County: Pender

**GPS Location:** 34.5138 X -77.8301

Deer Hunting Freshwater Fishing

Hunting Residential River Small Game Turkey