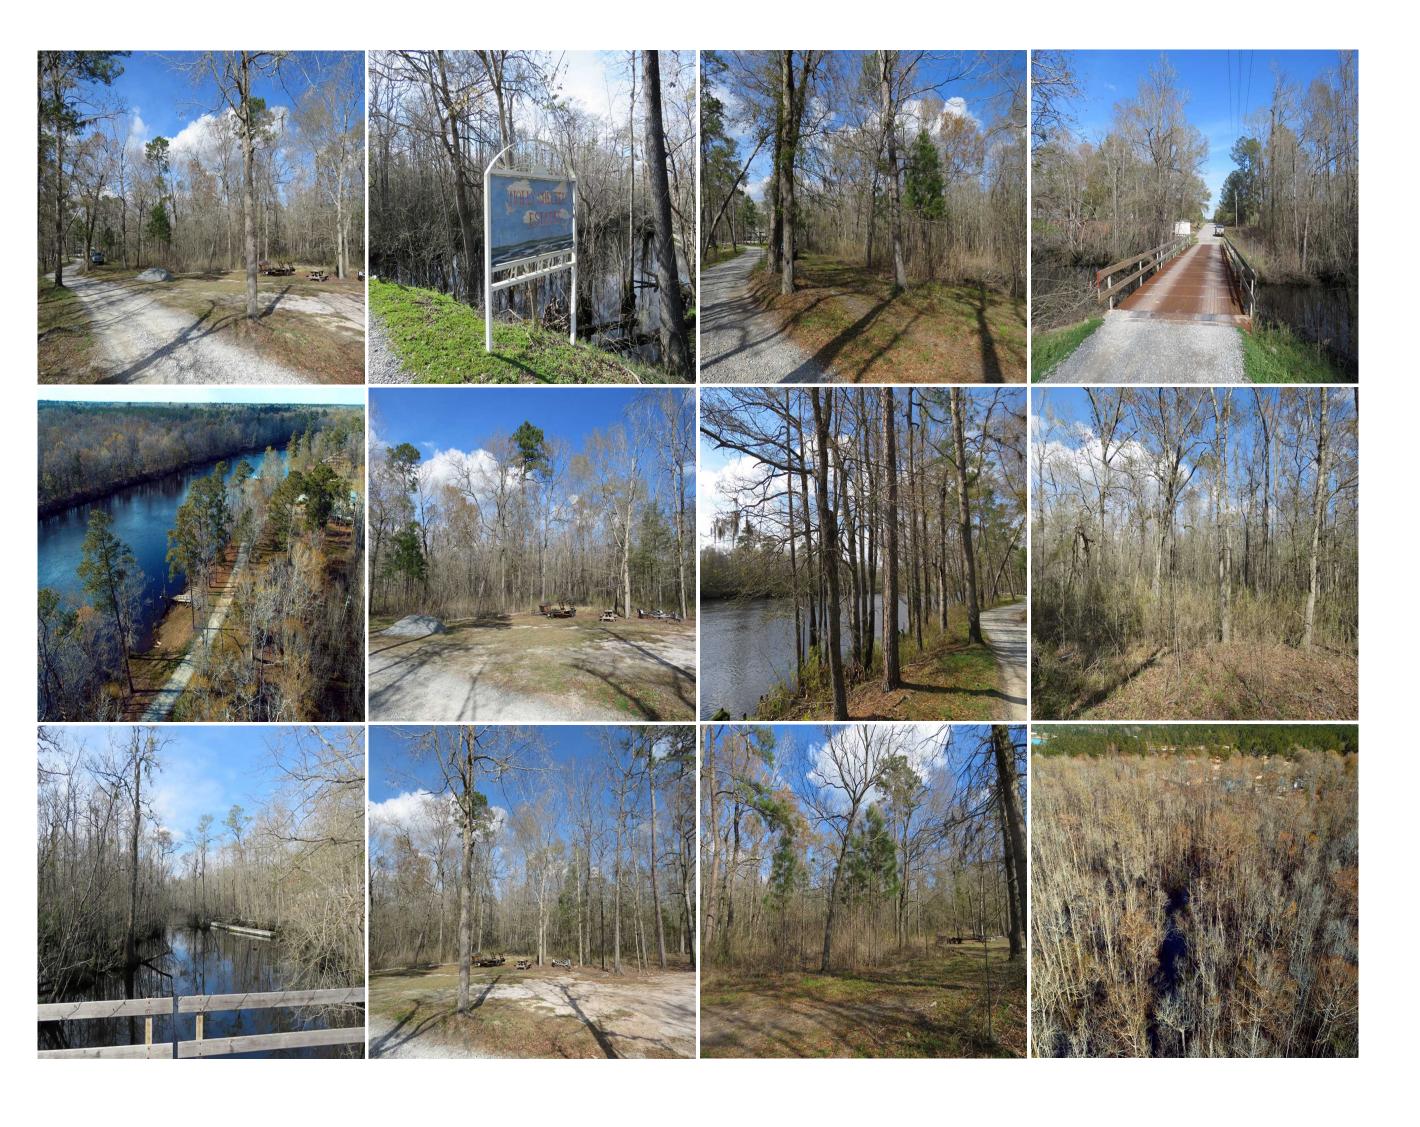

With a wooded lot on the Northeast Cape Fear River, frontage on Sand Hill Creek, and great hunting and fishing, this property is a sportsmans paradise!

Located on North Holly Shelter Estate Road in Holly Shelter Estates near Rocky Point in Pender County North Carolina, this is a rare opportunity to own a river front lot with over 20 acres of land to hunt! This is a perfect site to build your riverfront home and dock on the beautiful Northeast Cape Fear River. With frontage on the river and Sand Hill Creek, the recreational opportunities are endless. From trophy largemouth bass, catfish, and pan fish, to ducks, deer, and turkey, there are hunting and fishing opportunities year round. Canoeing, kayaking, boating, and riding jet skis are also popular activities on the river. Riverfront properties like this one do not go on the market often, so give me a call and we can set up a showing soon.

For a birds eye view of this property, visit our MapRight mapping system. Copy and paste this link into your browser: (https://mapright.com/ranching/maps/f0ed471d09292c0f81e02d004915f0b4/share), and then click on any of the icons to see beautiful photographs of the property taken from those locations. You can easily change the base maps to view aerial, topographic, infrared or street maps of the property. Take a look at the drone video of the property for a great aerial view!