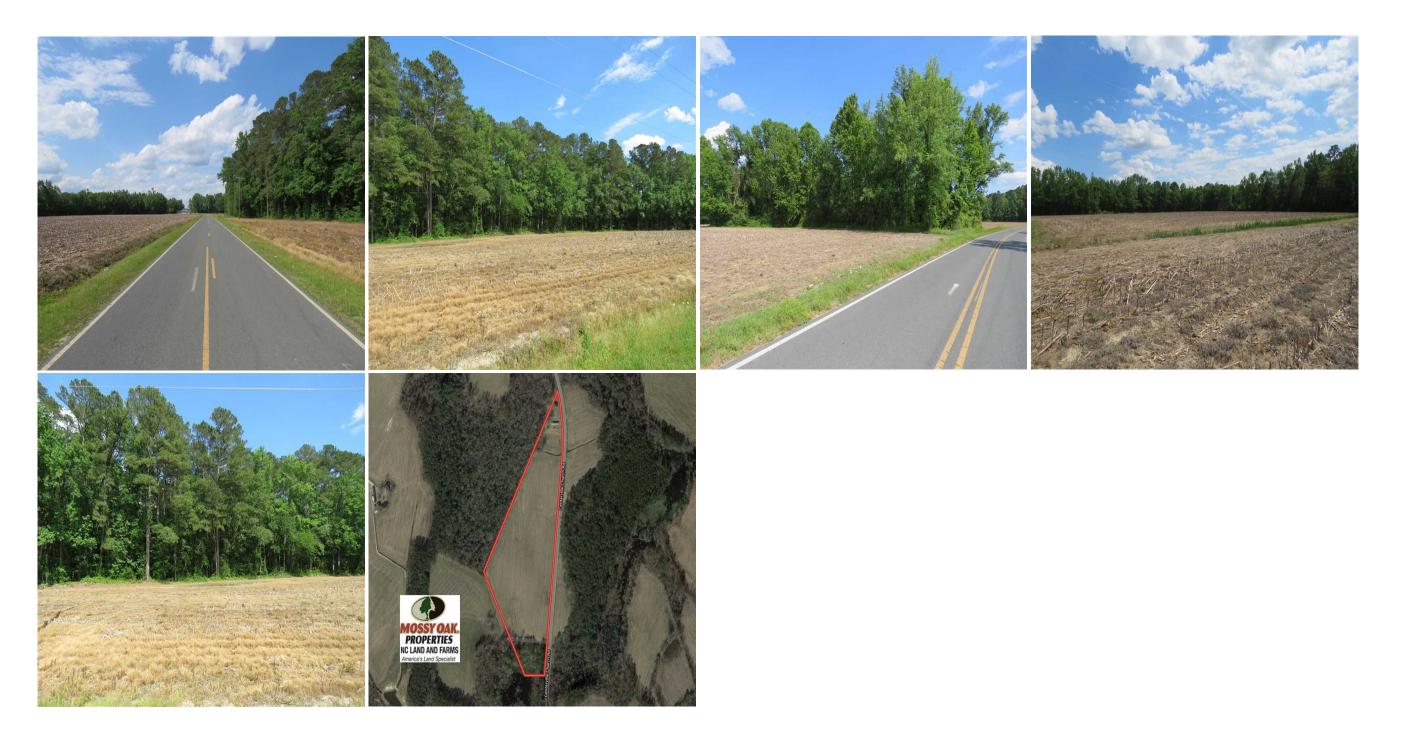

Acreage: 20.00 Price: \$75,000 County: Robeson GPS Location: 34.5340 X -79.0838 Deer Hunting Farmland Hunting Small Game Turkey

Listing Courtesy of Mossy Oak Properties/Land and Farms Realty.

With prime farm land, hunting opportunities, and timber, this is a premium farm located in a great area!

Located on Centerville Church Road near Fairmont in Robeson County North Carolina, the Casey farm offers prime agricultural land with quality soils and hunting opportunities for deer, turkey, and small game. With a rural location in the Centerville community, this farm is only 10 minutes from Lumberton and less than 10 minutes from Fairmont. The soils on the farm include Goldsboro, Norfolk, and Lynchburg. All are considered prime farmland. Hunting is great in this area with a mix of agriculture and wooded areas. If you are looking for an income producing farm and a quiet home site in the country, you do not need to look any further! Additional acreage and a home are also available. Buyer is to be responsible for survey.

For a birds eye view of this property, visit our MapRight mapping system. Copy and paste this link into your browser: (https://mapright.com/ranching/maps/5052f73b7e986cba80c9a53adf79cbc4/share), and then click on any of the icons to see beautiful photographs of the property taken from those locations. You can easily change the base maps to view aerial, topographic, infrared or street maps of the property.