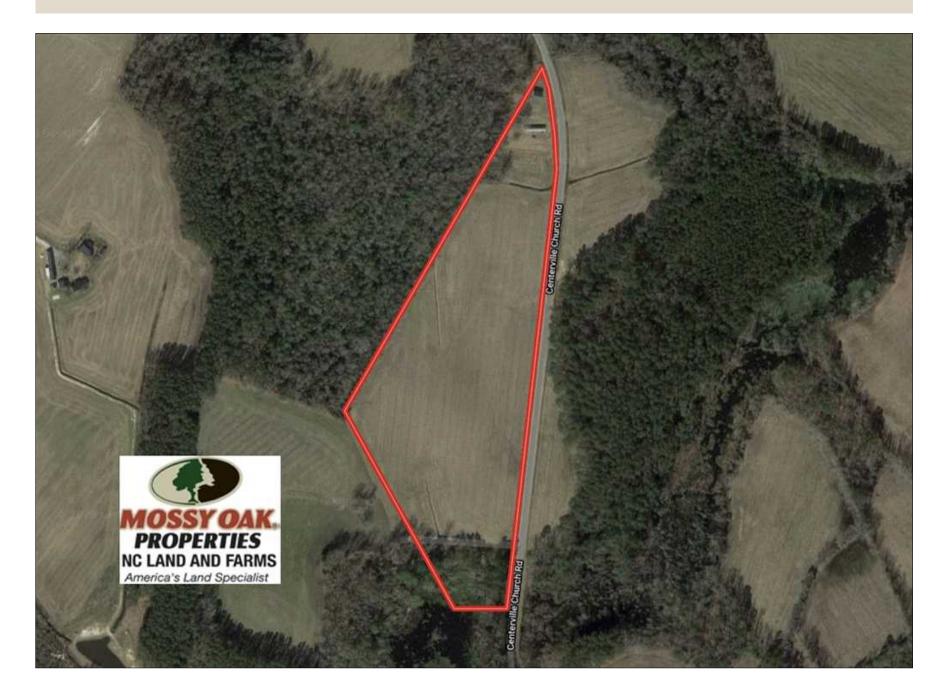

Located on Centerville Church Road near Fairmont in Robeson County North Carolina, the Casey farm offers prime agricultural land with quality soils and hunting opportunities for deer, turkey, and small game. With a rural location in the Centerville community, this farm is only 10 minutes from Lumberton and less than 10 minutes from Fairmont. The soils on the farm include Goldsboro, Norfolk, and Lynchburg. All are considered prime farmland. Hunting is great in this area with a mix of agriculture and wooded areas. If you are looking for an income producing farm and a quiet home site in the country, you do not need to look any further! Additional acreage and a home are also available. Buyer is to be responsible for survey.

For a birds eye view of this property, visit our MapRight mapping system. Copy and paste this link into your browser: (https://mapright.com/ranching/maps/5052f73b7e986cba80c9a53adf79cbc4/share), and then click on any of the icons to see beautiful photographs of the property taken from those locations. You can easily change the base maps to view aerial, topographic, infrared or street maps of the property.