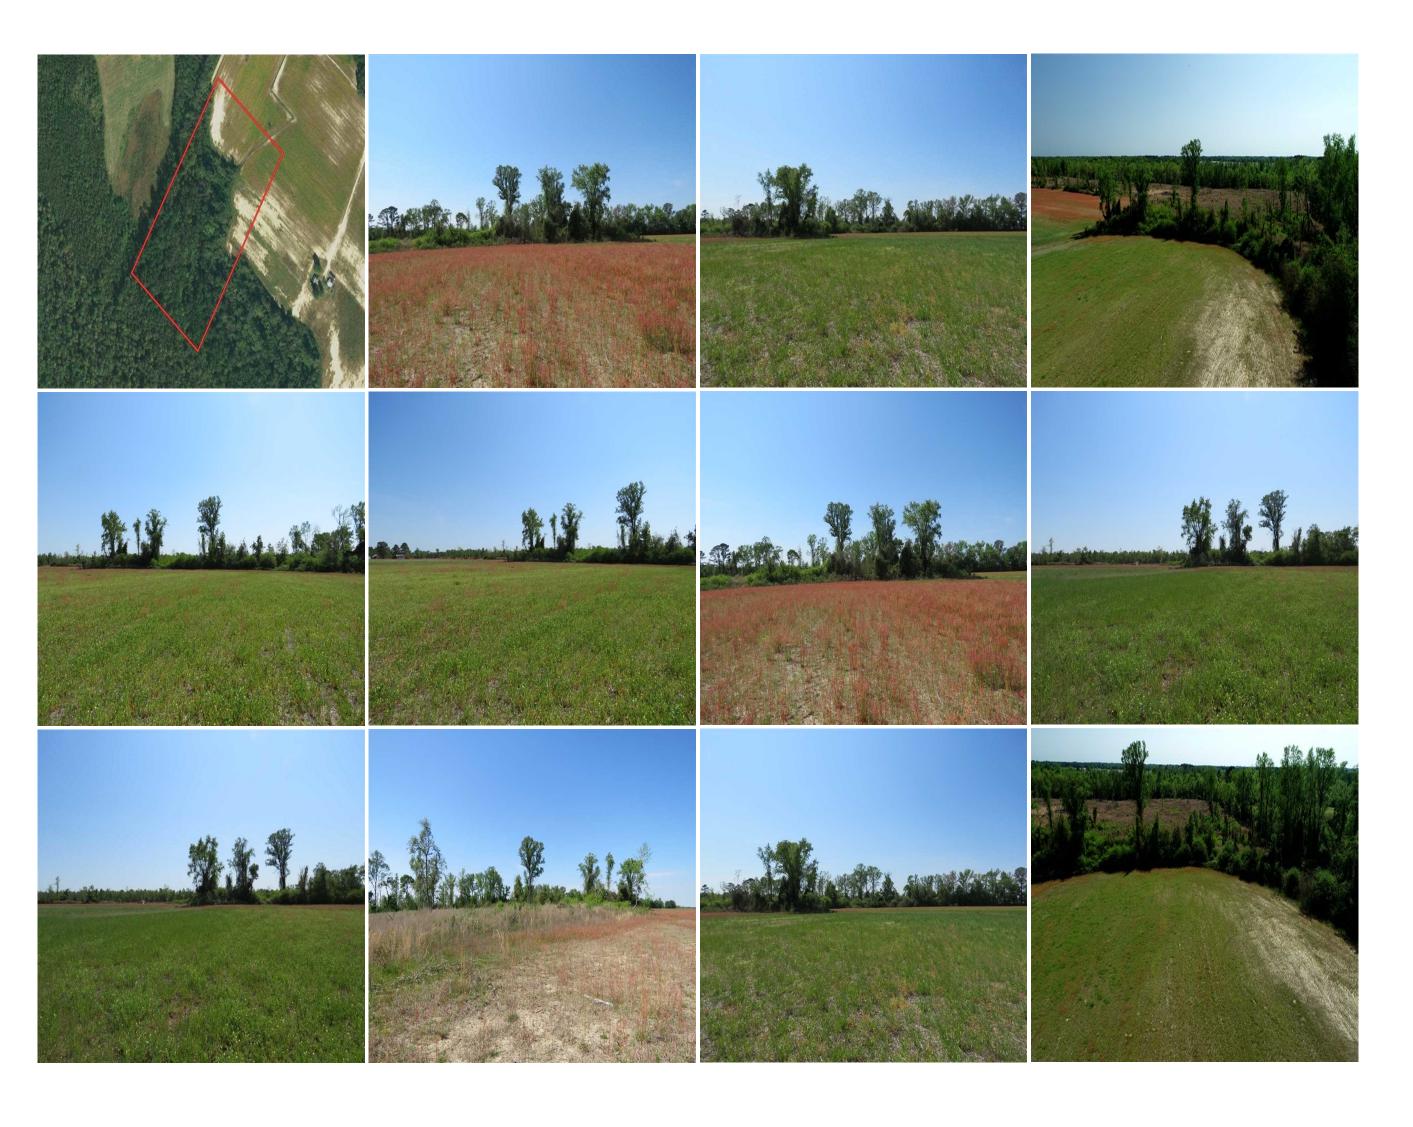

## **SOLD!! 20 Acres of Farm and Hunting Land For Sale in Robeson County NC!**

(910) 617-4326 rockcreeklandcompany.com

Address: Boyd Road, Fairmont, NC 28340

Listing Courtesy of Mossy Oak Properties/Land and Farms Realty.

With a quiet location on a dead end road and a mix of cleared and wooded areas, this is a great hunting or residential property!

Located on Boyd Road near Fairmont in Robeson County North Carolina, this farm is in a quiet area at the end of the state road. With 6+/- acres of cleared land, it could be used for a home site, horse pasture, or a hobby farm. Fairmont, Lumberton, and Pembroke are close by for shopping and restaurants. The woodland was recently clear cut and could be re-forested for future income. If you are looking for a quiet place in the country take a look at this one.

For a birds eye view of this property, visit our MapRight mapping system. Copy and paste this link into your browser: (https://mapright.com/ranching/maps/bc8515f8db49f96f7660861c4b2cdf53/share), and then click on any of the icons to see beautiful photographs of the property taken from those locations. You can easily change the base maps to view aerial, topographic, infrared or street maps of the property. Take a look at the drone video of the property for a great aerial view!

Marty Lanier
(910) 617-4326 (cell)
marty@rockcreeklandcompany.com

Acreage: 20.14
Price: \$49,975
County: Robeson

**GPS Location:** 34.4993 X -79.2099

Deer Hunting
Farmland
Hunting
Small Game
Timberland
Turkey