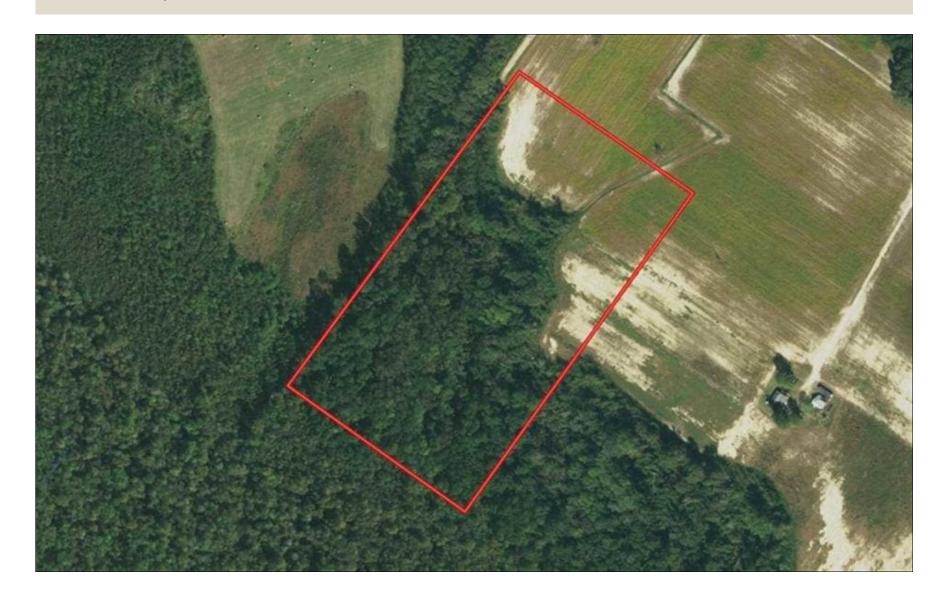

With a quiet location on a dead end road and a mix of cleared and wooded areas, this is a great hunting or residential property!

Located on Boyd Road near Fairmont in Robeson County North Carolina, this farm is in a quiet area at the end of the state road. With 6+/- acres of cleared land, it could be used for a home site, horse pasture, or a hobby farm. Fairmont, Lumberton, and Pembroke are close by for shopping and restaurants. The woodland was recently clear cut and could be re-forested for future income. If you are looking for a quiet place in the country take a look at this one.

For a birds eye view of this property, visit our MapRight mapping system. Copy and paste this link into your browser: (https://mapright.com/ranching/maps/bc8515f8db49f96f7660861c4b2cdf53/share), and then click on any of the icons to see beautiful photographs of the property taken from those locations. You can easily change the base maps to view aerial, topographic, infrared or street maps of the property. Take a look at the drone video of the property for a great aerial view!