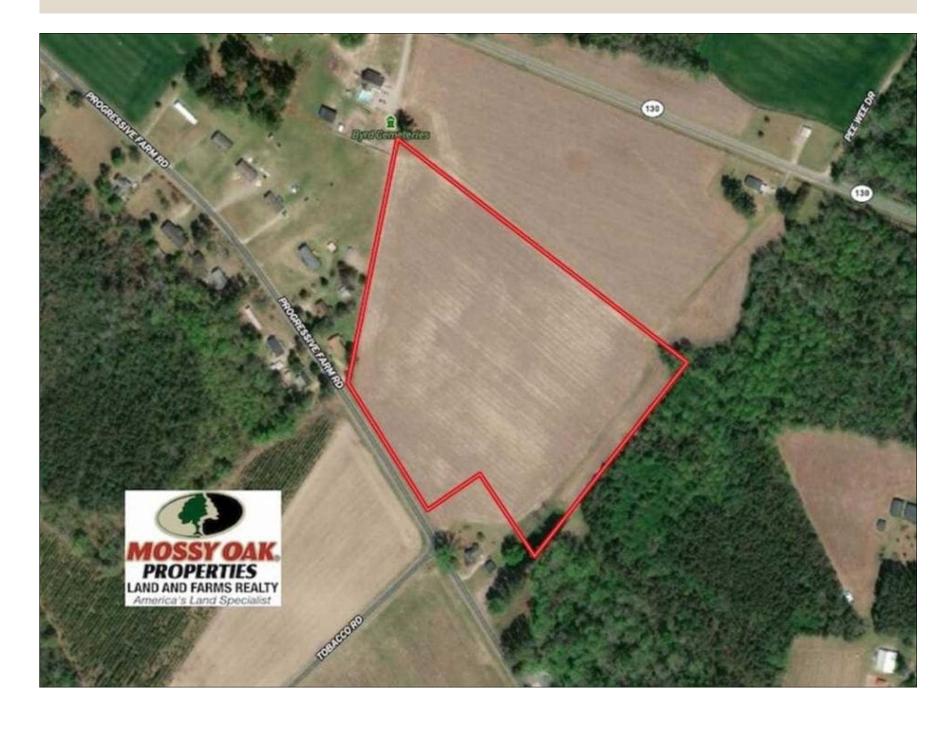

Acreage: 14.70
Price: \$57,500
County: Robeson

**GPS Location:** 34.4666 X -79.0629

Deer Hunting Farmland Hunting Pond Small Game

Listing Courtesy of Mossy Oak Properties/Land and Farms Realty.

With quality agricultural soils, this farm offers home sites and would be a great horse pasture.

Located on Progressive Farm Road near Fairmont in Robeson County North Carolina, this farm has potential home sites, and quality agricultural soils that are excellent for row crops. The farm is income producing from yearly farm rent. This farm also offers hunting for deer and doves. There is a pond on the property to catch some fish dinner. If you are looking for a farm in the country to build a home and have some horses, this one is ready for you. Fairmont and Lumberton are close by.

For a birds eye view of this property, visit our MapRight mapping system. Copy and paste this link into your browser: (https://mapright.com/ranching/maps/d5653edf9ff1c9e7d6cda8f633ee0e28/share), and then click on any of the icons to see beautiful photographs of the property taken from those locations. You can easily change the base maps to view aerial, topographic, infrared or street maps of the property.