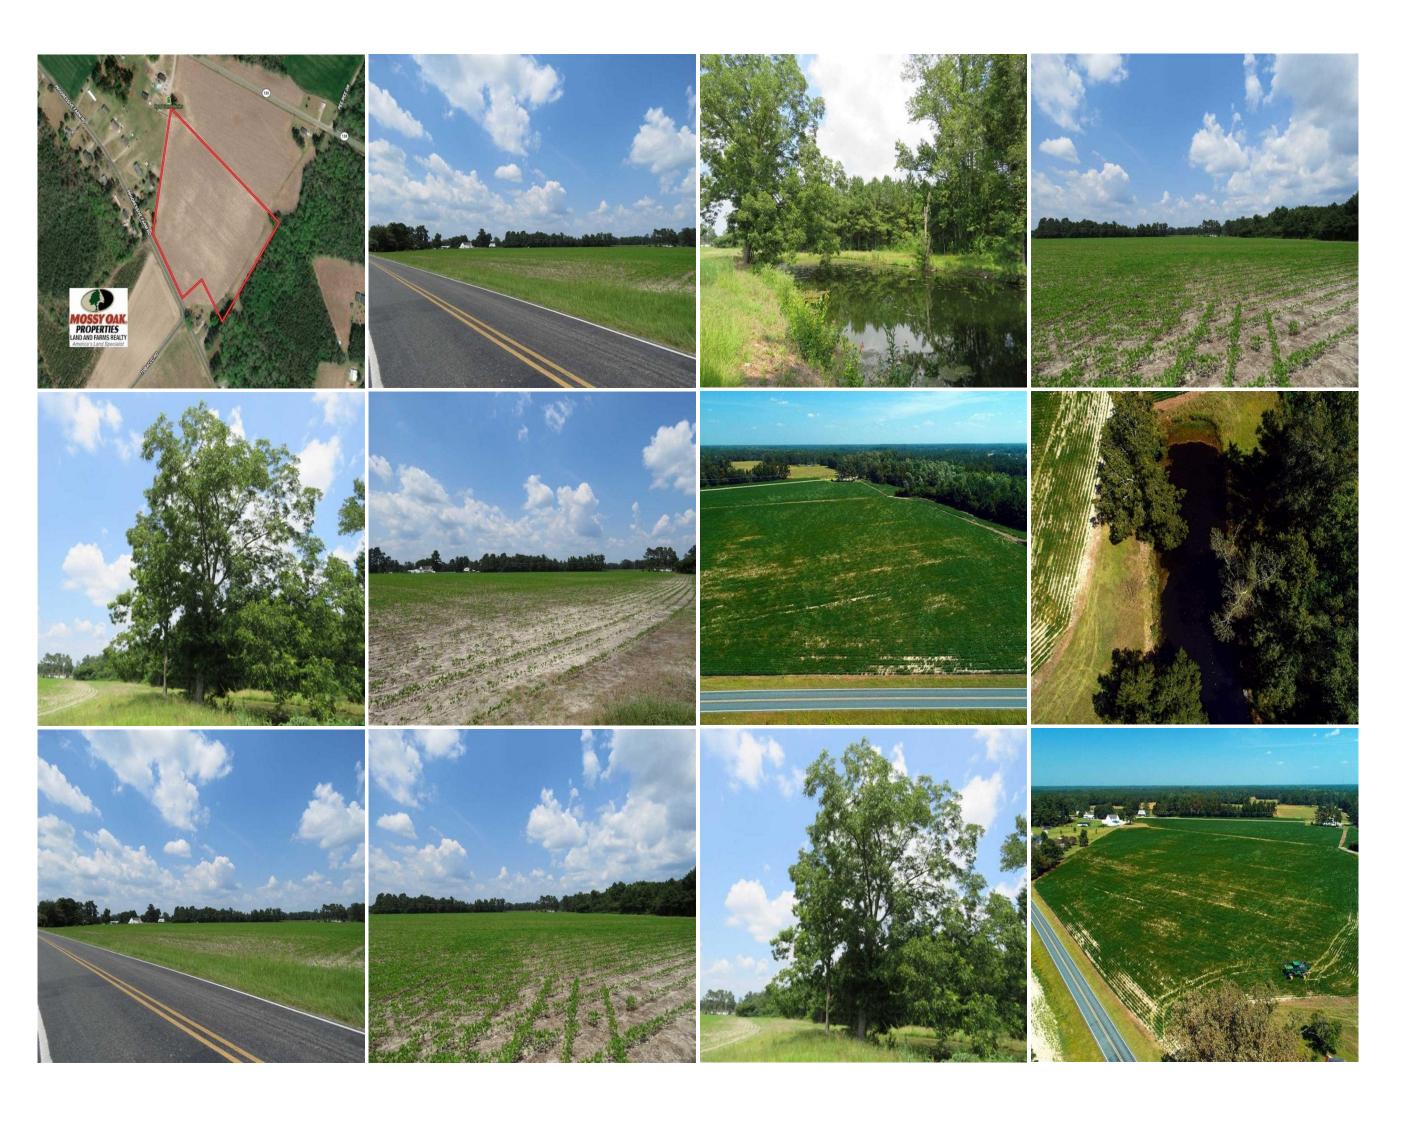

Acreage: 14.70
Price: \$57,500
County: Robeson

**GPS Location:** 34.4666 X -79.0629

Deer Hunting Farmland Hunting Pond Small Game

Listing Courtesy of Mossy Oak Properties/Land and Farms Realty.

With quality agricultural soils, this farm offers home sites and would be a great horse pasture.

Located on Progressive Farm Road near Fairmont in Robeson County North Carolina, this farm has potential home sites, and quality agricultural soils that are excellent for row crops. The farm is income producing from yearly farm rent. This farm also offers hunting for deer and doves. There is a pond on the property to catch some fish dinner. If you are looking for a farm in the country to build a home and have some horses, this one is ready for you. Fairmont and Lumberton are close by.

For a birds eye view of this property, visit our MapRight mapping system. Copy and paste this link into your browser: (https://mapright.com/ranching/maps/d5653edf9ff1c9e7d6cda8f633ee0e28/share), and then click on any of the icons to see beautiful photographs of the property taken from those locations. You can easily change the base maps to view aerial, topographic, infrared or street maps of the property.