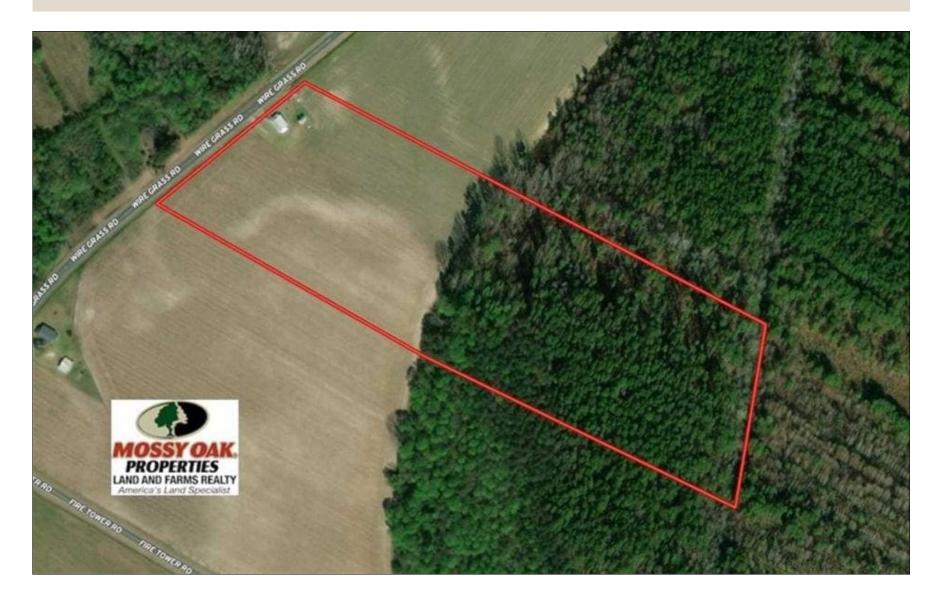

SOLD!! 14 Acres of Farm and Timber Land For Sale in Robeson County NC!

Address: Off Wiregrass Road, Orrum, NC 28369

Listing Courtesy of Mossy Oak Properties/Land and Farms Realty.

With quality agricultural soils and growing timber, this is a nice small farm at a great price!

Located on Wiregrass Road near Proctorville in Robeson County North Carolina, this farm has potential home sites, and an older home that could potentially be restored. The farm is income producing from yearly farm rent, and has approximately 8 acres of merchantable timber. The soils are excellent for row

crops. This farm also offers hunting for deer, turkey, and doves. Fairmont and Lumberton are close by.

For a birds eye view of this property, visit our MapRight mapping system. Copy and paste this link into your browser: (https://mapright.com/ranching/maps/0545f5a54874425e6a7beac4bde726c4/share), and then click on any of the icons to see beautiful photographs of the property taken from those locations. You can easily change the base maps to view aerial, topographic, infrared or street maps of the property.