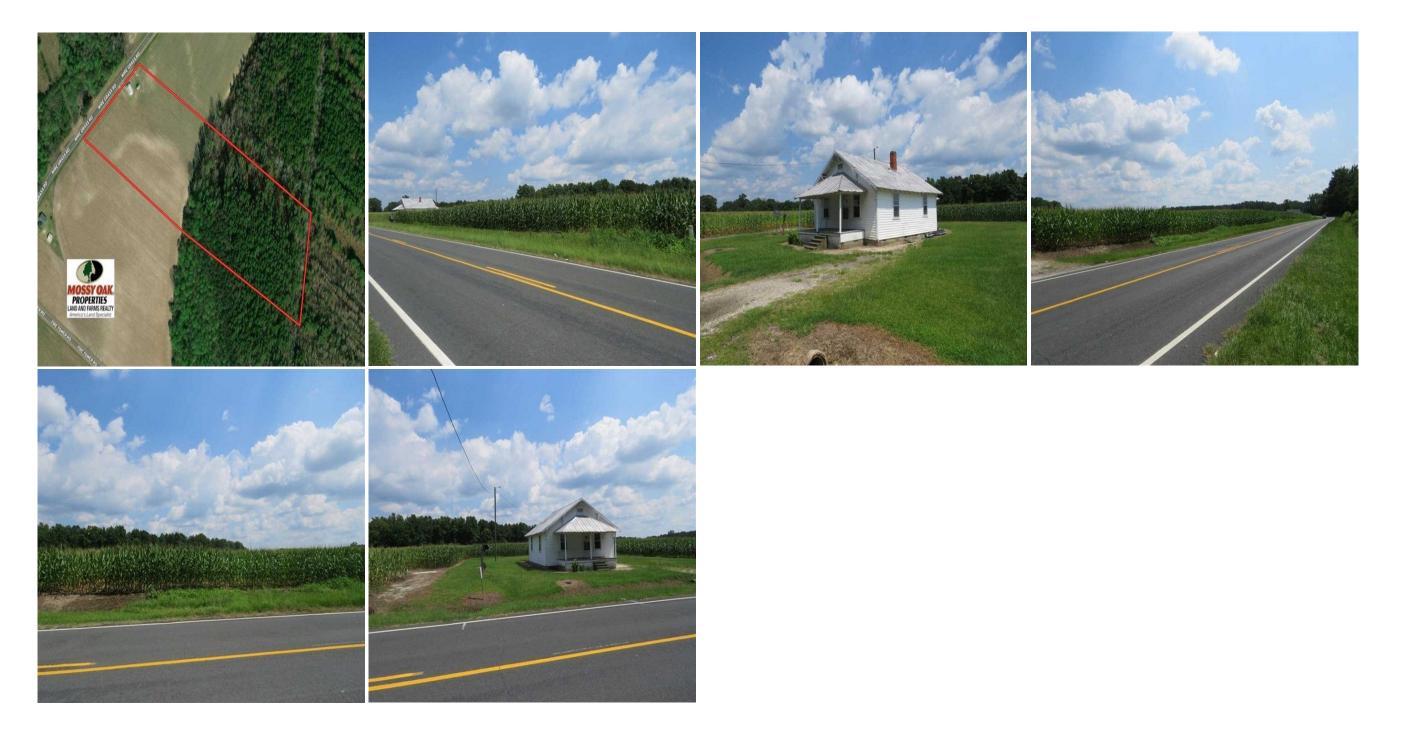

SOLD!! 14 Acres of Farm and Timber Land For Sale in Robeson County NC!

Address: Off Wiregrass Road, Orrum, NC 28369

Listing Courtesy of Mossy Oak Properties/Land and Farms Realty.

With quality agricultural soils and growing timber, this is a nice small farm at a great price!

Located on Wiregrass Road near Proctorville in Robeson County North Carolina, this farm has potential home sites, and an older home that could potentially be restored. The farm is income producing from yearly farm rent, and has approximately 8 acres of merchantable timber. The soils are excellent for row

Marty Lanier (910) 617-4326 (cell) marty@rockcreeklandcompany.com

Acreage: 14.00 Price: \$49,500 County: Robeson GPS Location: 34.5130 X -79.0368 Deer Hunting Farmland Hunting Small Game Timberland Turkey

crops. This farm also offers hunting for deer, turkey, and doves. Fairmont and Lumberton are close by.

For a birds eye view of this property, visit our MapRight mapping system. Copy and paste this link into your browser: (https://mapright.com/ranching/maps/0545f5a54874425e6a7beac4bde726c4/share), and then click on any of the icons to see beautiful photographs of the property taken from those locations. You can easily change the base maps to view aerial, topographic, infrared or street maps of the property.