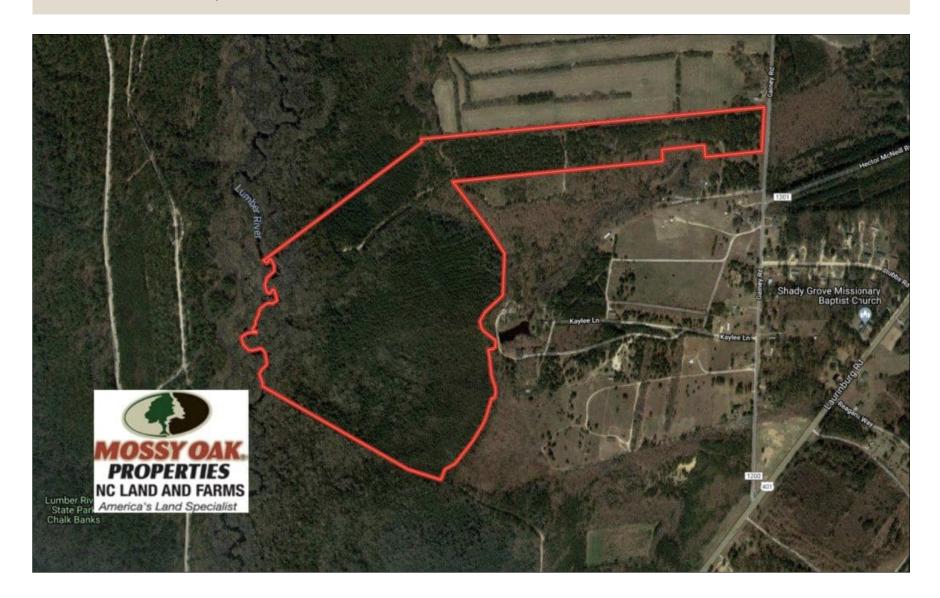

With longleaf and loblolly pine timber, income from pine straw, home sites, and frontage on the Lumber River, this diverse property is a great investment that also offers recreational opportunities!

Located on Gainey Road near Wagram in Hoke County North Carolina, this diverse tract offers income from timber and straw raking as well as great hunting and potential home sites. Various age classes of planted longleaf and loblolly pine are located on the property, some of which are currently being raked for straw. County water is available. The farm is located convenient to Laurinburg and Raeford. Raeford is the county seat of Hoke County, and Laurinburg is the county seat of Scotland County. This is a quiet rural area, yet only minutes from shopping, dining, and a hospital. The property has over 1,700 feet of frontage on the Lumber River. There is an access point at Lumber River State Park just down the road for canoeing, fishing, and duck hunting. The Lumber River is a nationally recognized Wild and Scenic River. Additional acreage is available. Buyer will be responsible for the survey.

For a birds eye view of this property, visit our MapRight mapping system. Copy and paste this link into your browser:

(https://mapright.com/ranching/maps/d537d128e45b4c300c58796108d5c480/share), and then click on any of the icons to see beautiful photographs of the property taken from those locations. You can easily change the base maps to view aerial, topographic, infrared or street maps of the property. Take a look at the video of the property for a great aerial view!