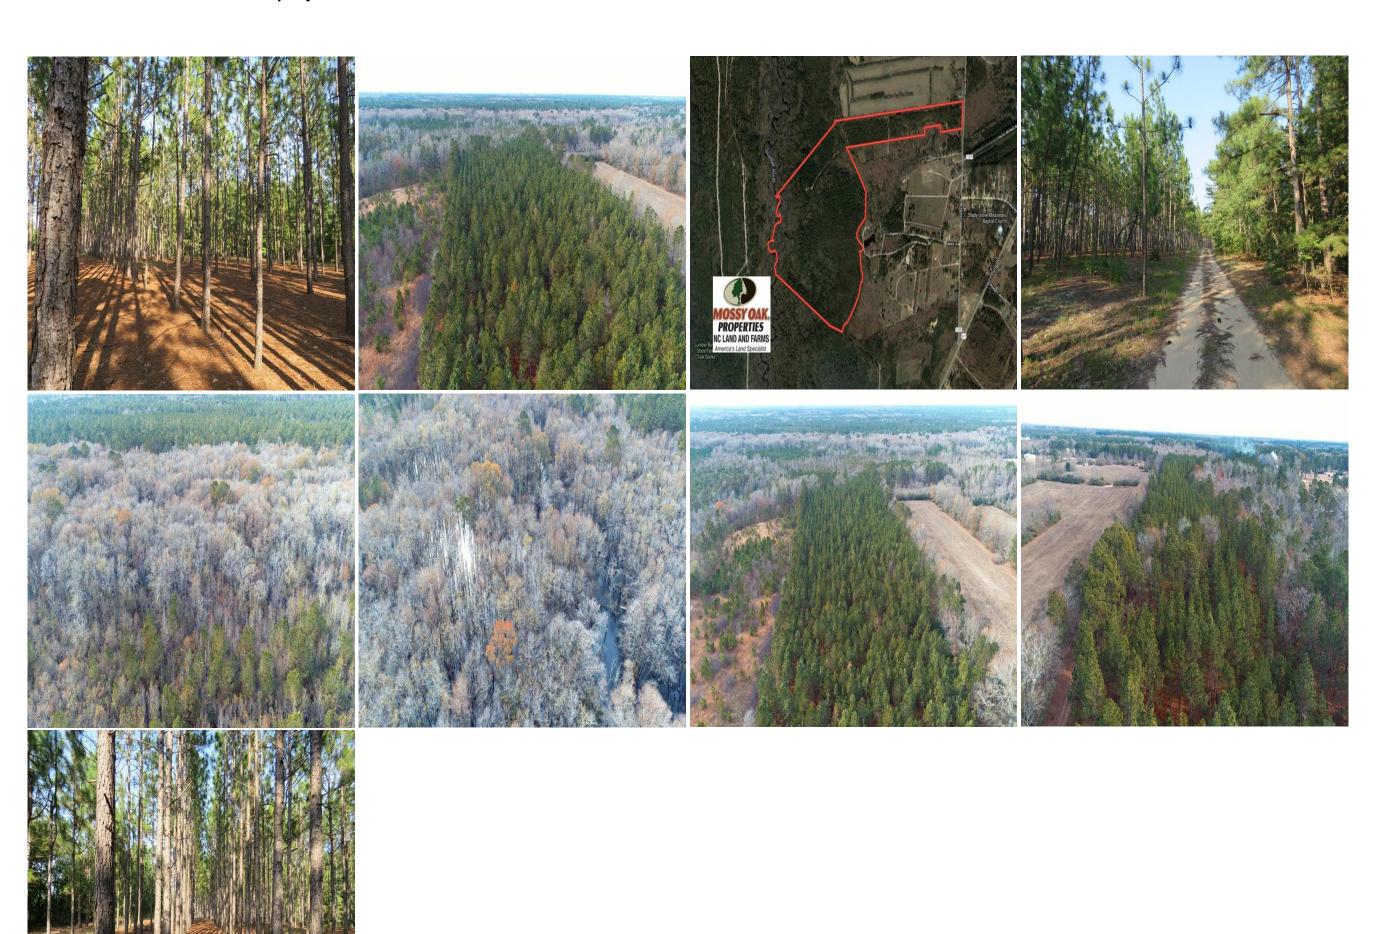

With longleaf and loblolly pine timber, income from pine straw, home sites, and frontage on the Lumber River, this diverse property is a great investment that also offers recreational opportunities!

Located on Gainey Road near Wagram in Hoke County North Carolina, this diverse tract offers income from timber and straw raking as well as great hunting and potential home sites. Various age classes of planted longleaf and loblolly pine are located on the property, some of which are currently being raked for straw. County water is available. The farm is located convenient to Laurinburg and Raeford. Raeford is the county seat of Hoke County, and Laurinburg is the county seat of Scotland County. This is a quiet rural area, yet only minutes from shopping, dining, and a hospital. The property has over 1,700 feet of frontage on the Lumber River. There is an access point at Lumber River State Park just down the road for canoeing, fishing, and duck hunting. The Lumber River is a nationally recognized Wild and Scenic River. Additional acreage is available. Buyer will be responsible for the survey.

For a birds eye view of this property, visit our MapRight mapping system. Copy and paste this link into your browser:

(https://mapright.com/ranching/maps/d537d128e45b4c300c58796108d5c480/share), and then click on any of the icons to see beautiful photographs of the property taken from those locations. You can easily change the base maps to view aerial, topographic, infrared or street maps of the property. Take a look at the video of the property for a great aerial view!