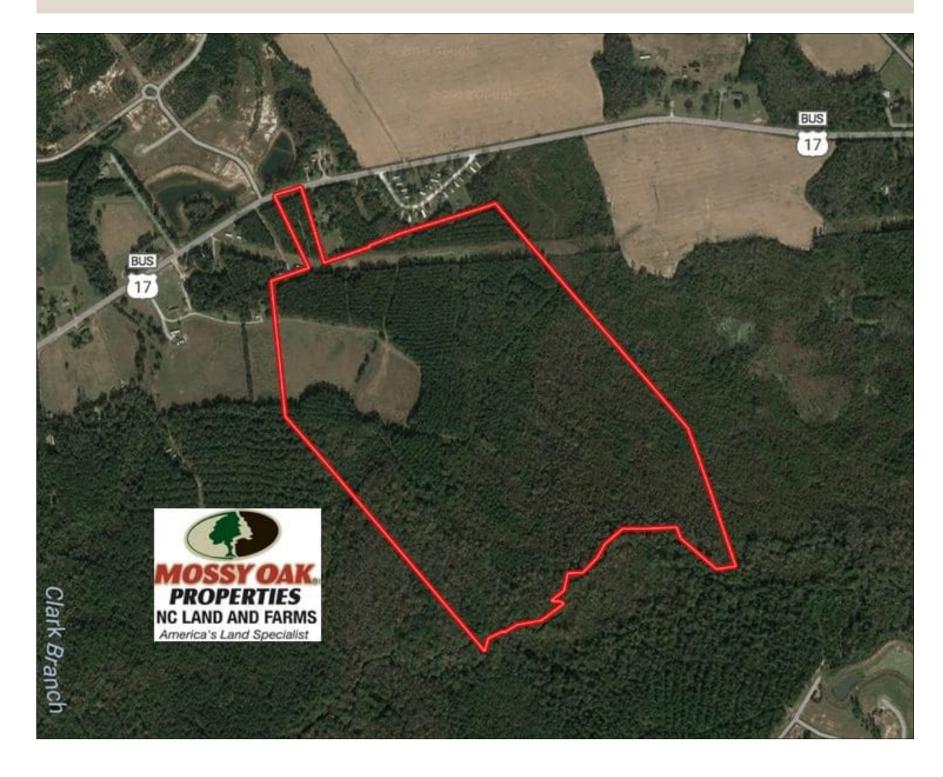

Acreage: 138.00 Price: \$395,000 County: Brunswick

**GPS Location:** 34.0412 X -78.2127

Deer Hunting Freshwater Fishing Residential

River
Small Game
Timberland
Turkey
Waterfowl

Listing Courtesy of Mossy Oak Properties/Land and Farms Realty.

With mature pine timber, quality agricultural soils, and great hunting, this a premium farm located close to the beaches!

Located on Old Ocean Highway between Bolivia and Supply in Brunswick County North Carolina, this is a premium farm featuring multiple income and recreational opportunities! This farm is located very conveniently between Wilmington NC and Myrtle Beach SC, and only minutes from the Brunswick County Beaches. The agricultural land is made up of Norfolk and Goldsboro soils, which is considered prime farmland. The planted loblolly pine timber is mature and could be clear cut or thinned for immediate income. The deer, turkey, and wild hog population is healthy and provides great year round hunting opportunities. The Lockwood Folly River is the back property line and offers freshwater fishing and duck hunting. If you are looking for a getaway in the country yet close to the beach, this is the perfect farm for you!

For a bird's eye view of this property, visit our "MapRight" mapping system. Copy and paste this link into your browser: (https://mapright.com/ranching/maps/37ae799fca1bcaa21a98e92848fc2462/share) and then click on any of the icons to see beautiful photographs of the property taken from those locations. You can easily change the base maps to view aerial, topographic, infrared or street maps of the property. Take a look at the video of the property for a great aerial view!