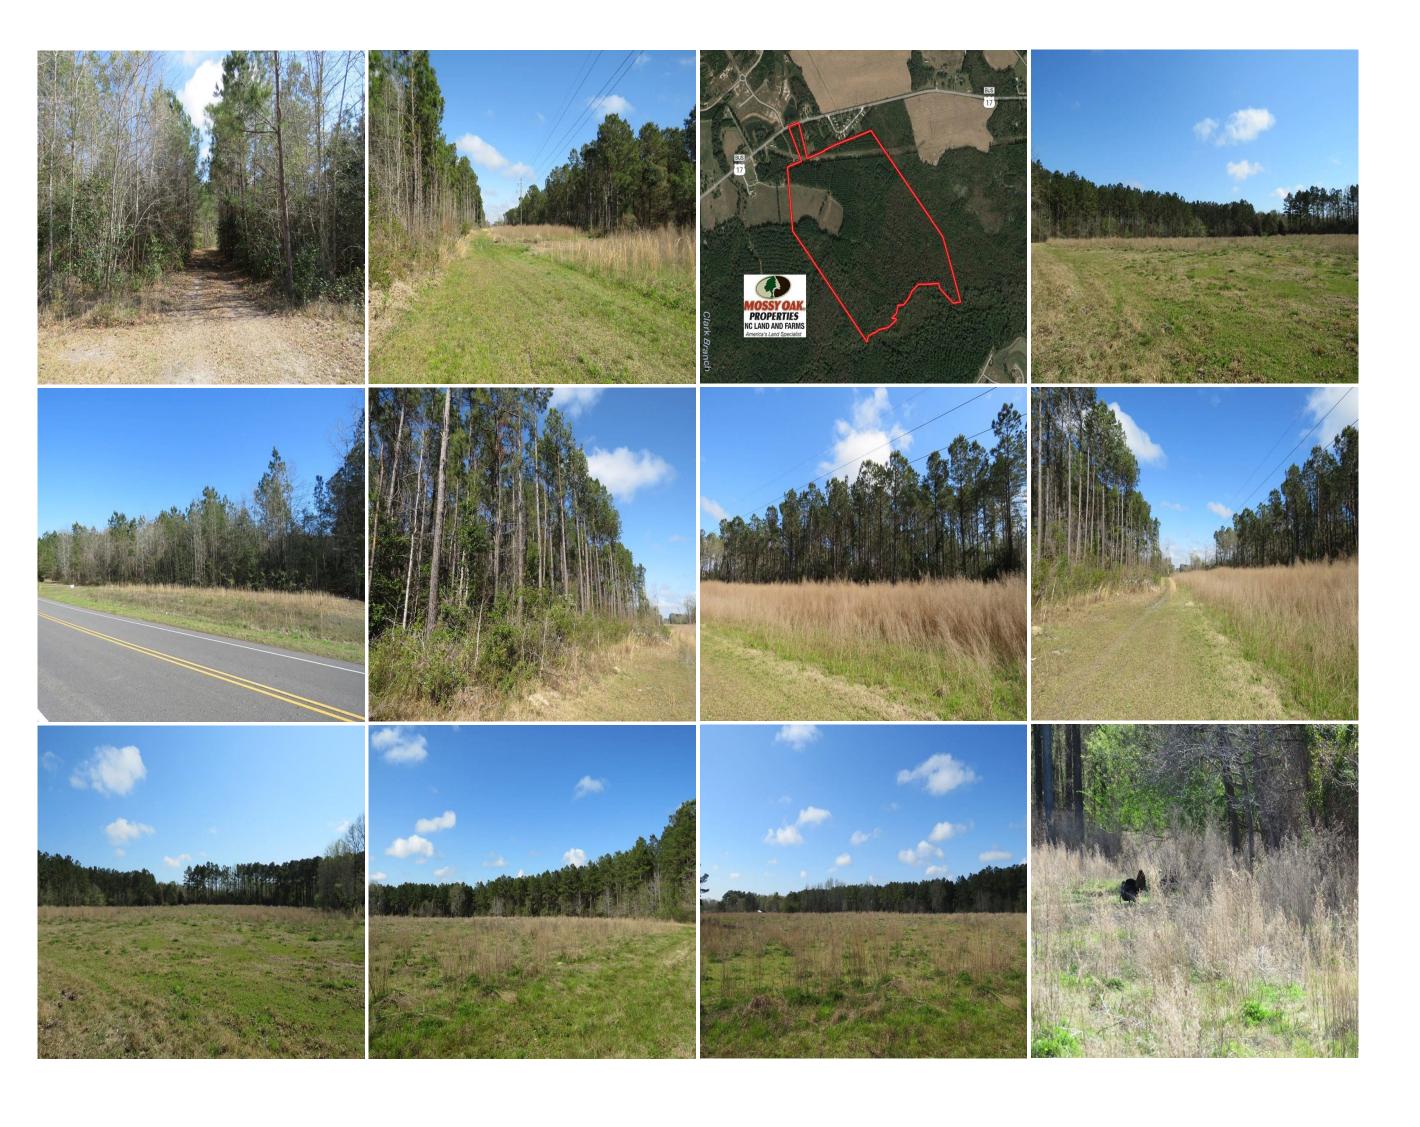

With mature pine timber, quality agricultural soils, and great hunting, this a premium farm located close to the beaches!

Located on Old Ocean Highway between Bolivia and Supply in Brunswick County North Carolina, this is a premium farm featuring multiple income and recreational opportunities! This farm is located very conveniently between Wilmington NC and Myrtle Beach SC, and only minutes from the Brunswick County Beaches. The agricultural land is made up of Norfolk and Goldsboro soils, which is considered prime farmland. The planted loblolly pine timber is mature and could be clear cut or thinned for immediate income. The deer, turkey, and wild hog population is healthy and provides great year round hunting opportunities. The Lockwood Folly River is the back property line and offers freshwater fishing and duck hunting. If you are looking for a getaway in the country yet close to the beach, this is the perfect farm for you!

For a bird's eye view of this property, visit our "MapRight" mapping system. Copy and paste this link into your browser: (https://mapright.com/ranching/maps/37ae799fca1bcaa21a98e92848fc2462/share) and then click on any of the icons to see beautiful photographs of the property taken from those locations. You can easily change the base maps to view aerial, topographic, infrared or street maps of the property. Take a look at the video of the property for a great aerial view!