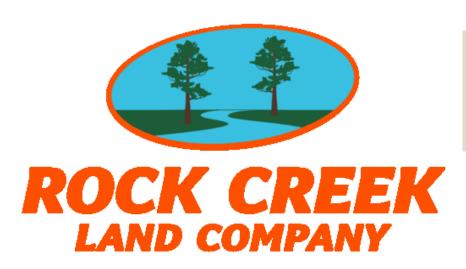

Location: Robeson County

Highway 41, Fairmont, NC 28340 34.474974 -79.108933

From the intersection of Business Highway 130 and Highway 41 in Fairmont, take Highway 41 south for

1.4 miles. The property is on the left.

Distances: Lumberton – 12 Miles Fairmont – 1.5 Miles Pembroke – 17.5 Miles

Acreage: 13 +/- Cleared: 8.5 +/- Wooded: 4.5 +/- Road Front: 60' +/- Parcel Number: Portion of 051101016 Zoning: Fairmont ETJ, RA and R-15 Possible Uses: Agriculture, Hunting, Timber, Home Site, Horse Farm