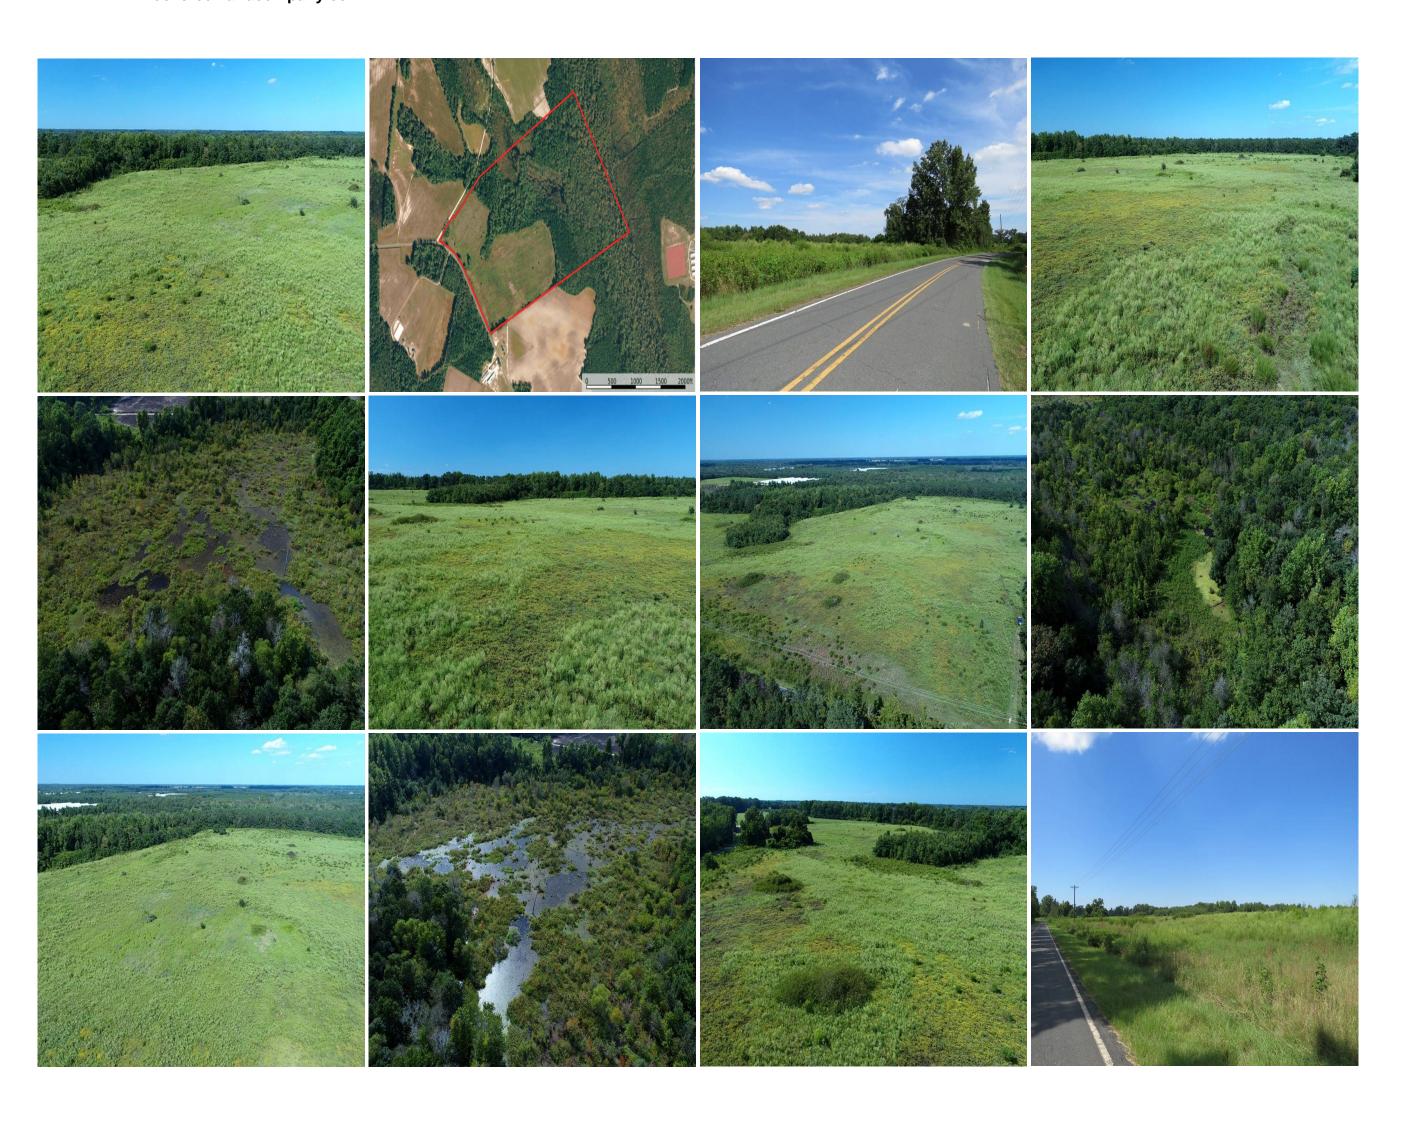

## 128+/- Acres of Farm and Hunting Land For Sale in Robeson County NC!

(910) 617-4326 rockcreeklandcompany.com

Address: Gerald Road Rowland NC 28383

SOLD! Located on Gerald Road near Rowland in Robeson County North Carolina, this farm would be great for a home site, agriculture, horse farm, hunting or timber land. It is in a very quiet rural location only minutes from Lumberton NC and Dillon SC. The property is conveniently located less than 5 minutes from I-95. Myrtle Beach is 1.5 hours from the farm. Lumberton is 25 minutes away for shopping, dining, and a hospital. Ashpole Swamp runs along the back side of the property and offers the opportunity for duck hunting. Deer, turkeys, doves, and small game can also be hunted on the property. The cleared land features premium agricultural soil types including Marlboro, Faceville, and Norfolk. If you are looking for a peaceful home site or quality agricultural land, take a look at this one!

Location: Robeson County

Gerald Road, Rowland, NC 28383 34.500725 -79.227794

Directions: From the intersection of Highway 130 and Interstate 95 (Rowland Exit) take Highway 130 east for 1.84 miles to Gerald Road. Turn left on Gerald Road and drive 1.81 miles. The farm is on the left.

Distances: Lumberton – 18 Miles Dillon – 11 Miles Laurinburg – 25 Miles

Acreage: 128.15 +/- Cleared: 47 +/- Wooded: 81 +/- Road Front: 1,570' +/- on Gerald Road 415'+/- on

**Butler Road** 

Parcel Number: 192001011 Zoning: RA – Residential Agricultural