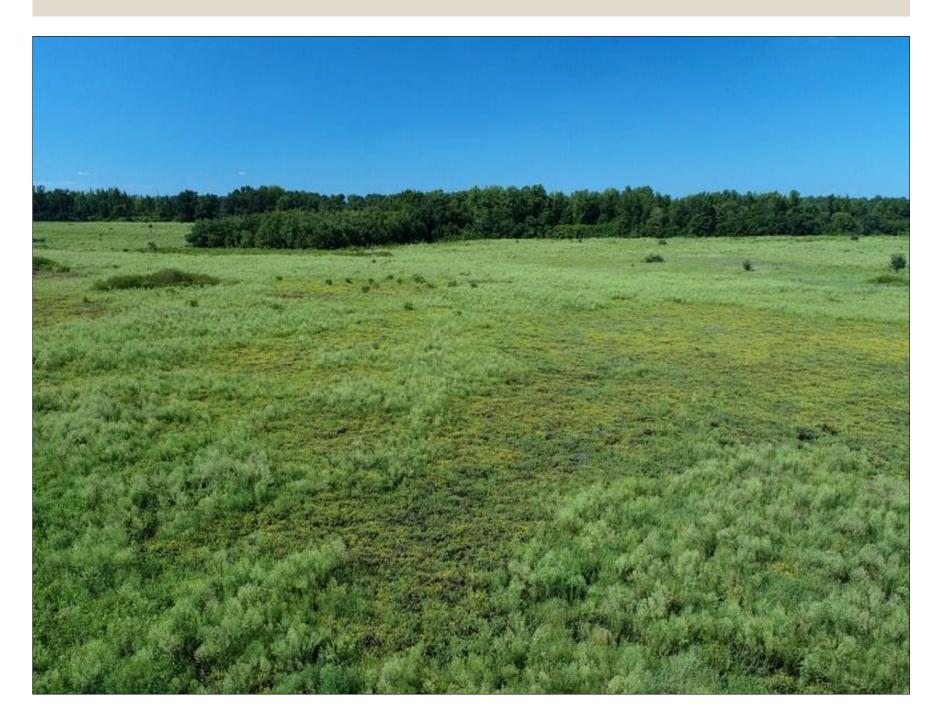

## 128+/- Acres of Farm and Hunting Land For Sale in Robeson County NC!

(910) 617-4326 rockcreeklandcompany.com

Address: Gerald Road Rowland NC 28383

SOLD! Located on Gerald Road near Rowland in Robeson County North Carolina, this farm would be great for a home site, agriculture, horse farm, hunting or timber land. It is in a very quiet rural location only minutes from Lumberton NC and Dillon SC. The property is conveniently located less than 5 minutes from I-95. Myrtle Beach is 1.5 hours from the farm. Lumberton is 25 minutes away for shopping, dining, and a hospital. Ashpole Swamp runs along the back side of the property and offers the opportunity for duck hunting. Deer, turkeys, doves, and small game can also be hunted on the property. The cleared land features premium agricultural soil types including Marlboro, Faceville, and Norfolk. If you are looking for a peaceful home site or quality agricultural land, take a look at this one!