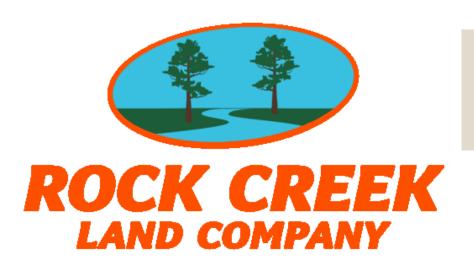

## 125+/- Acres of Timber and Receational Land For Sale in Robeson County NC!

(910) 617-4326 rockcreeklandcompany.com

Address: Hestertown Road Lumberton NC 28358

PRICE REDUCED! Located on Hestertown Road south of Lumberton in Robeson County North Carolina, this property has multiple potential uses. It is in a quiet rural location less than 5 minutes from downtown Lumberton. There is growing loblolly pine timber on most of the tract, including 15+/- acres that was planted 6-7 years ago. A 4+/- acre field is cleared and it would make a great food plot for wildlife. At one time the property was mostly agricultural fields, and could potentially be converted back to agriculture, including organic farming. The soils are suitable for mining sand. If you have horses, some of the wooded land could be converted to horse pasture. The 4+/- acre pond and another small pond on the property offer fishing and the potential for some duck hunting. Deer, turkeys, and small game can be hunted on the property. The property is located in a flood zone, so any potential residence would need to be elevated and approved by the county. A power line easement and natural gas easement crosses the property. If you are looking for a rural property that is close to shopping, dining, and a hospital take a look at this one!