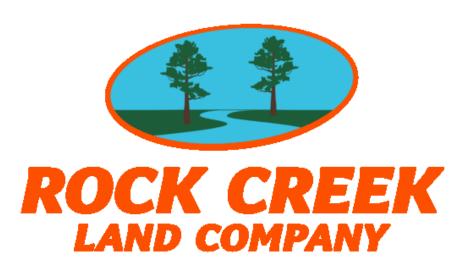

## 125+/- Acres of Timber and Receational Land For Sale in Robeson County NC!

(910) 617-4326 rockcreeklandcompany.com

Address: Hestertown Road Lumberton NC 28358

PRICE REDUCED! Located on Hestertown Road south of Lumberton in Robeson County North Carolina, this property has multiple potential uses. It is in a quiet rural location less than 5 minutes from downtown Lumberton. There is growing loblolly pine timber on most of the tract, including 15+/- acres that was planted 6-7 years ago. A 4+/- acre field is cleared and it would make a great food plot for wildlife. At one time the property was mostly agricultural fields, and could potentially be converted back to agriculture, including organic farming. The soils are suitable for mining sand. If you have horses, some of the wooded land could be converted to horse pasture. The 4+/- acre pond and another small pond on the property offer fishing and the potential for some duck hunting. Deer, turkeys, and small game can be hunted on the property. The property is located in a flood zone, so any potential residence would need to be elevated and approved by the county. A power line easement and natural gas easement crosses the property. If you are looking for a rural property that is close to shopping, dining, and a hospital take a look at this one!

Distances: Lumberton – 2.5 Miles Fayetteville – 37 Miles Whiteville – 30 Miles Acreage: 125 +/- Cleared: 5 +/- Wooded: 110 +/- Road Front: 1,070' +/-

Parcel Number: 101803020 Zoning: RA – Rural Agricultural

Possible Uses: Sand Mine, Timber, Agriculture, Hunting, Recreation, Fishing, Horse Farm, Home Site

Marty Lanier
(910) 617-4326 (cell)
marty@rockcreeklandcompany.com

Acreage: 125.00 Price: \$295,000 County: Robeson