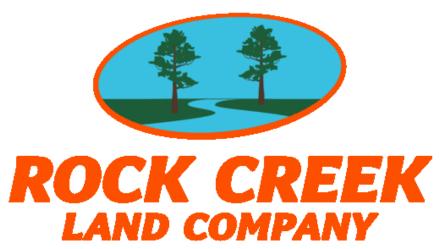

With longleaf and loblolly pine timber, agricultural fields and home sites, this farm is a great investment that also offers recreational opportunities!

Located on Aggies Lane between Wagram and Raeford in Hoke County North Carolina, this great farm

offers multiple options from home sites to hunting, timber, and agriculture. County water is available at Highway 401. The farm is located convenient to Laurinburg and Raeford. Raeford is the county seat of Hoke County, and Laurinburg is the county seat of Scotland County. This is a quiet rural area, yet only minutes from shopping, dining, and a hospital. The Lumber River is close by, and there is an access point at Lumber River State Park just down the road for canoeing, fishing, and duck hunting. The Lumber River is a nationally recognized Wild and Scenic River. Additional acreage is available. Buyer will be responsible for the survey.

For a birds eye view of this property, visit our MapRight mapping system. Copy and paste this link into your browser: (https://mapright.com/ranching/maps/2fa80dea7c2b3f40195c9858f080293c/share) and then click on any of the icons to see beautiful photographs of the property taken from those locations. You can easily change the base maps to view aerial, topographic, infrared or street maps of the property.