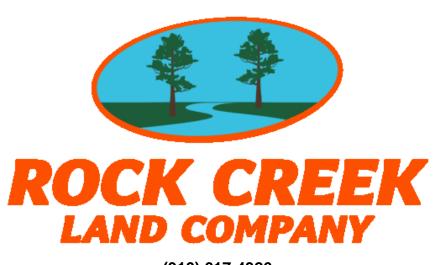

With longleaf and loblolly pine timber, agricultural fields and home sites, this farm is a great investment that also offers recreational opportunities!

Located on Aggies Lane between Wagram and Raeford in Hoke County North Carolina, this great farm

offers multiple options from home sites to hunting, timber, and agriculture. County water is available at Highway 401. The farm is located convenient to Laurinburg and Raeford. Raeford is the county seat of Hoke County, and Laurinburg is the county seat of Scotland County. This is a quiet rural area, yet only minutes from shopping, dining, and a hospital. The Lumber River is close by, and there is an access point at Lumber River State Park just down the road for canoeing, fishing, and duck hunting. The Lumber River is a nationally recognized Wild and Scenic River. Additional acreage is available. Buyer will be responsible for the survey.

For a birds eye view of this property, visit our MapRight mapping system. Copy and paste this link into your browser: (https://mapright.com/ranching/maps/2fa80dea7c2b3f40195c9858f080293c/share) and then click on any of the icons to see beautiful photographs of the property taken from those locations. You can easily change the base maps to view aerial, topographic, infrared or street maps of the property.