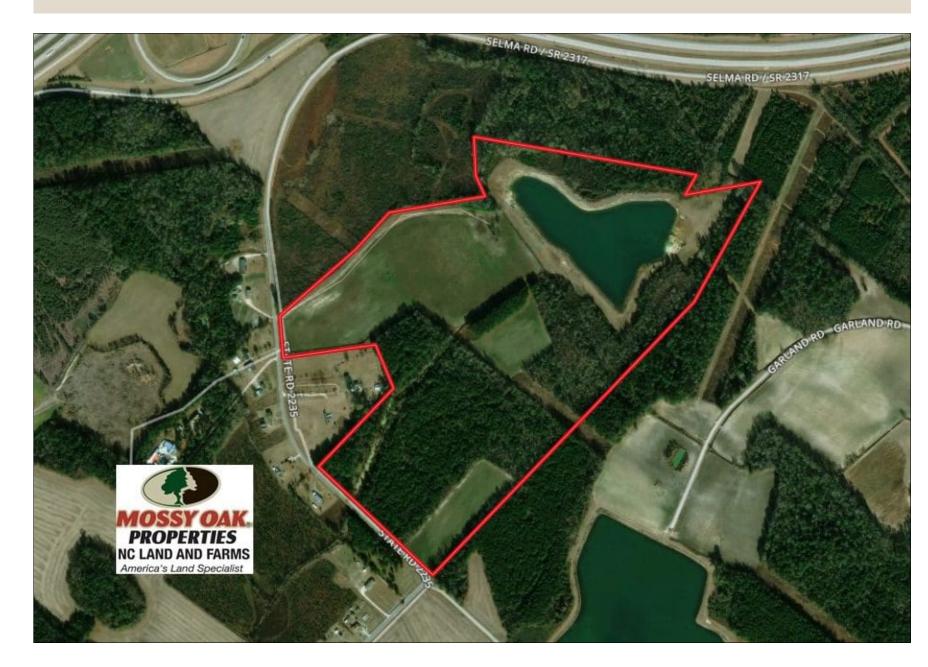

Acreage: 111.96 Price: \$220,000 County: Robeson GPS Location: 34.5865 X -79.1086 Deer Hunting Farmland Freshwater Fishing Hunting Pond Small Game Timberland Turkey Waterfowl

Located on Dallas Road near Lumberton in Robeson County North Carolina, this farm features a beautiful 12+/- acre deep clear water lake stocked with fish. There are approximately 35 acres of agricultural fields that are rented for annual income. One of the fields is well secluded and would make an excellent BioLogic food plot for deer and turkey. There is pine timber on the remaining acreage that can be harvested for future income. The lake is known to hold ducks in the winter, including redheads, gadwall, and ring necks. An off grid hunting cabin overlooking the lake would make this a complete recreational family getaway. This farm is zoned industrial, and residential construction is not permitted. With I-95 and I-74 only a couple of miles away, this farm is conveniently located a short drive from Laurinburg, Lumberton, and Fayetteville.

For a birds eye view of this property, visit our MapRight mapping system. Copy and paste this link into your browser: (https://mapright.com/ranching/maps/4e72cfb15c7baa0b4301a649a5d2bb70/share), and then click on any of the icons to see beautiful photographs of the property taken from those locations. You can easily change the base maps to view aerial, topographic, infrared or street maps of the property. Take a look at the drone video of the property for a great aerial view!