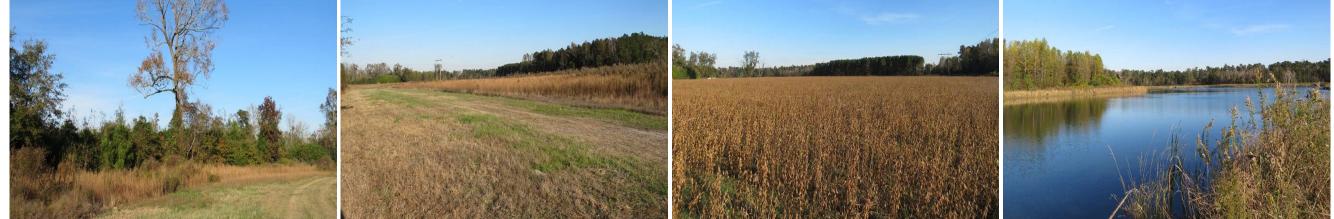

Acreage: 111.96 Price: \$220,000 County: Robeson GPS Location: 34.5865 X -79.1086 Deer Hunting Farmland Freshwater Fishing Hunting Pond Small Game Timberland Turkey Waterfowl

Located on Dallas Road near Lumberton in Robeson County North Carolina, this farm features a beautiful 12+/- acre deep clear water lake stocked with fish. There are approximately 35 acres of agricultural fields that are rented for annual income. One of the fields is well secluded and would make an excellent BioLogic food plot for deer and turkey. There is pine timber on the remaining acreage that can be harvested for future income. The lake is known to hold ducks in the winter, including redheads, gadwall, and ring necks. An off grid hunting cabin overlooking the lake would make this a complete recreational family getaway. This farm is zoned industrial, and residential construction is not permitted. With I-95 and I-74 only a couple of miles away, this farm is conveniently located a short drive from Laurinburg, Lumberton, and Fayetteville.