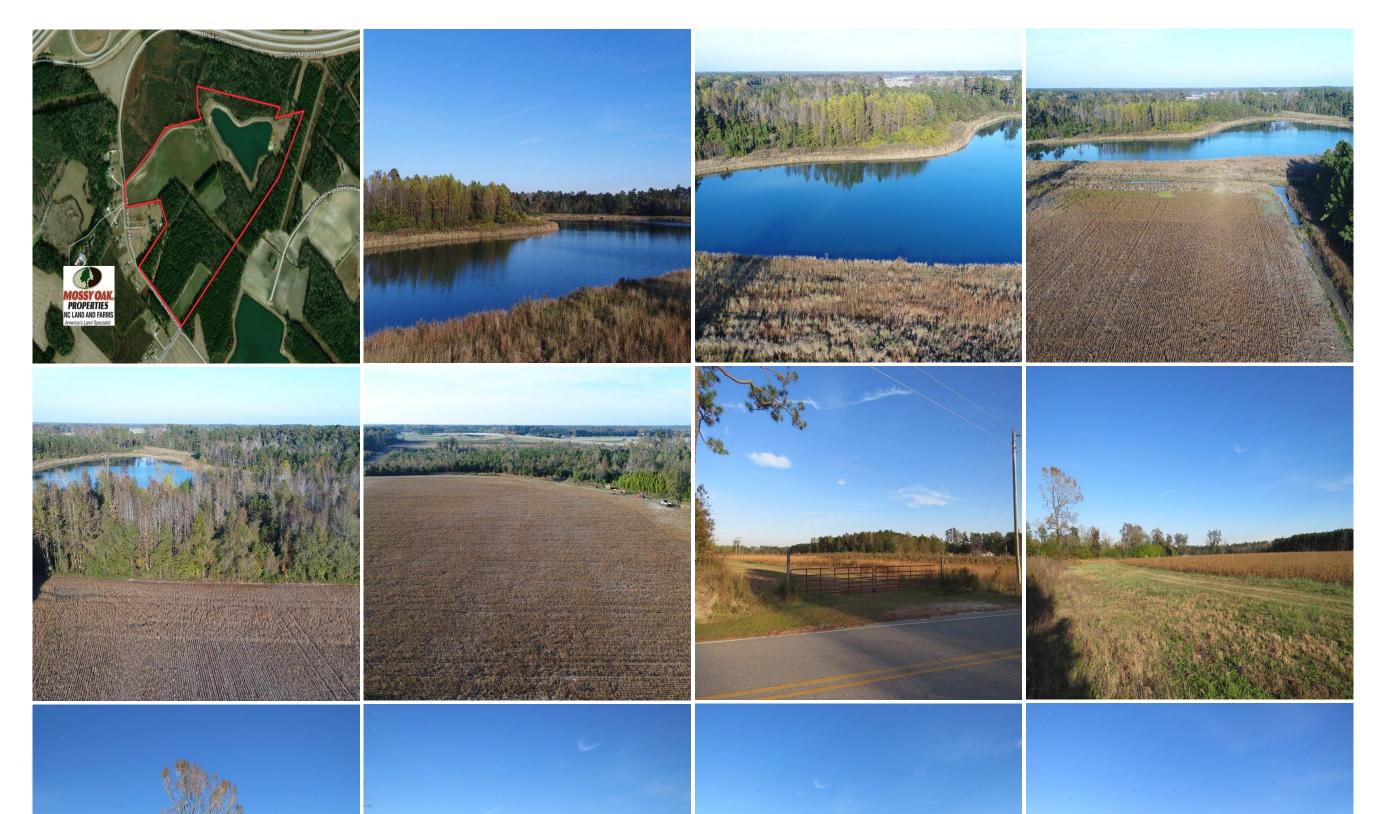

Acreage: 111.96 Price: \$220,000 County: Robeson GPS Location: 34.5865 X -79.1086 Deer Hunting Farmland Freshwater Fishing Hunting Pond Small Game Timberland Turkey Waterfowl

Located on Dallas Road near Lumberton in Robeson County North Carolina, this farm features a beautiful 12+/- acre deep clear water lake stocked with fish. There are approximately 35 acres of agricultural fields that are rented for annual income. One of the fields is well secluded and would make an excellent BioLogic food plot for deer and turkey. There is pine timber on the remaining acreage that can be harvested for future income. The lake is known to hold ducks in the winter, including redheads, gadwall, and ring necks. An off grid hunting cabin overlooking the lake would make this a complete recreational family getaway. This farm is zoned industrial, and residential construction is not permitted. With I-95 and I-74 only a couple of miles away, this farm is conveniently located a short drive from Laurinburg, Lumberton, and Fayetteville.

For a birds eye view of this property, visit our MapRight mapping system. Copy and paste this link into your browser: (https://mapright.com/ranching/maps/4e72cfb15c7baa0b4301a649a5d2bb70/share), and then click on any of the icons to see beautiful photographs of the property taken from those locations. You can easily change the base maps to view aerial, topographic, infrared or street maps of the property. Take a look at the drone video of the property for a great aerial view!