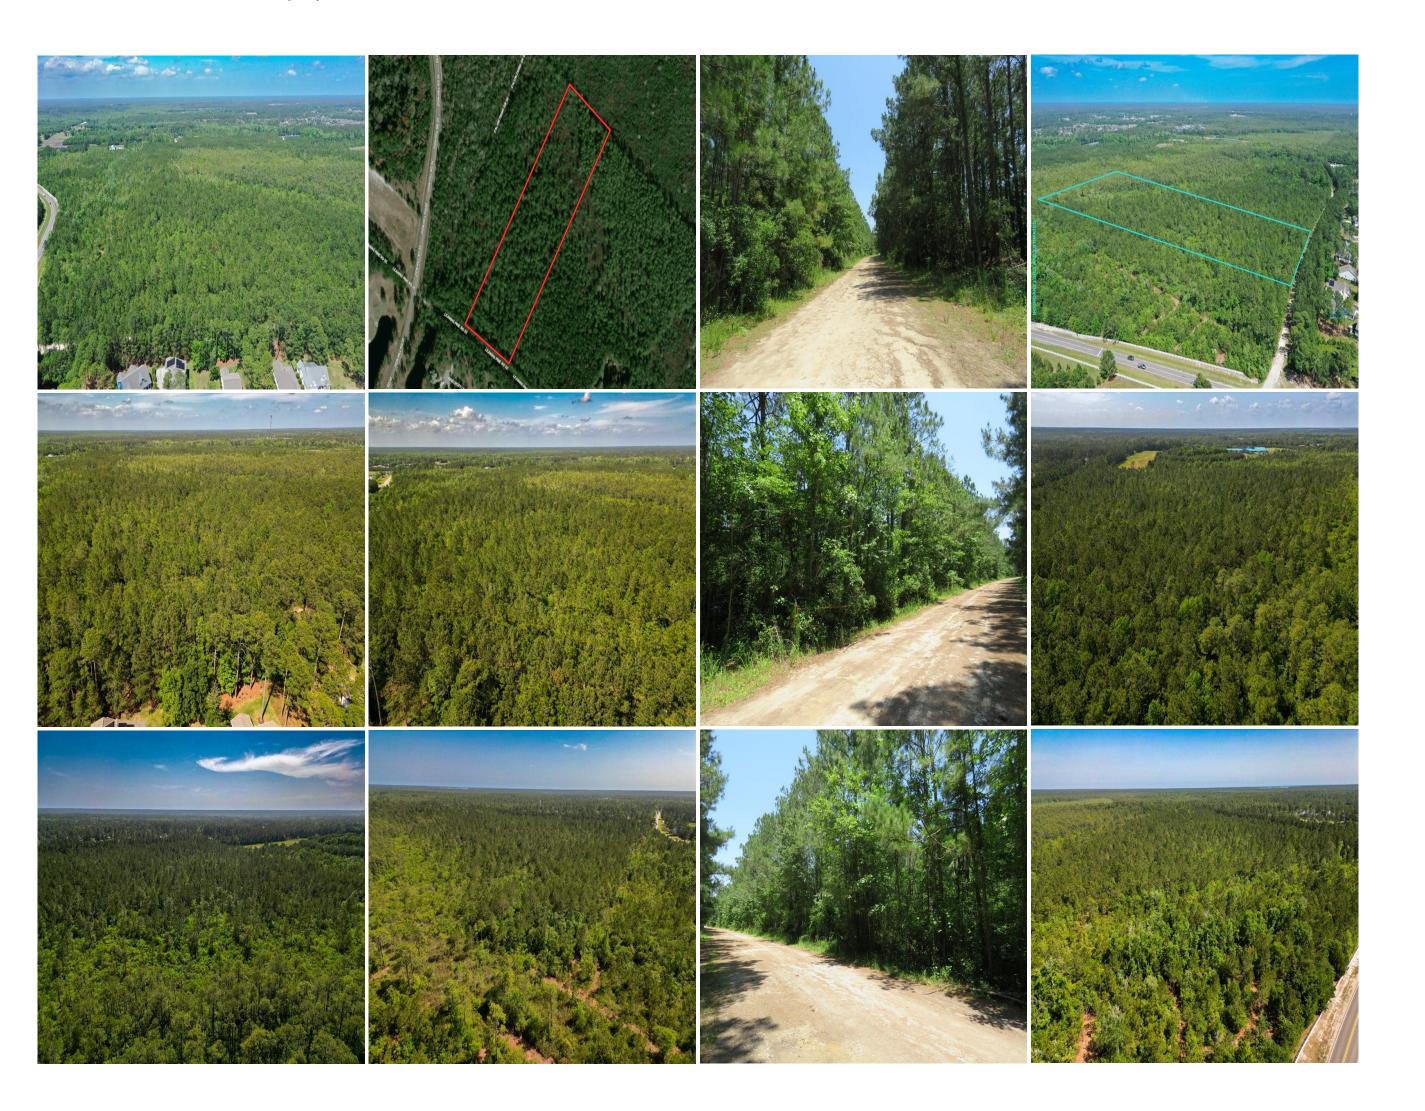

11.66+/- Acres of Residential Development Land For Sale in Brunswick County NC!

Address: Leaning Pine Road Bolivia, NC 28422

rockcreeklandcompany.com

Located on Leaning Pine Road near Supply in Brunswick County North Carolina, this property is in a prime area for residential development. The property is conveniently located just a few miles from Highway 17, which is the major north/south highway through Brunswick County. The tract borders Winding River Plantation. It is only a few minutes drive to all of the famous Brunswick County Beaches. The property is located halfway between Wilmington and N. Myrtle Beach. Electric, telephone, and municipal water and sewer are available. The tract is zoned SBR-6000

which allows high density stick built residential structures. With Brunswick County experiencing tremendous growth, you don't want to miss out on this great development opportunity.

Location: Brunswick County Leaning Pine Road, Bolivia, NC 28422 34.359858 -78.850899

Distances: Southport – 14 Miles Oak Island – 11 Miles Leland – 26 Miles N. Myrtle Beach – 33 Miles Wilmington – 33 Miles Shallotte – 11 Miles

Acreage: 11.66 +/- Cleared: 0 +/- Wooded: 11 +/- Road Front: 380' +/-

Parcel Number: 1850000701

Zoning: SBR-6000

Possible Uses: Residential Subdivision, Private Estate

(910) 617-4326 rockcreeklandcompany.com 11.66+/- Acres of Residential Development Land For Sale in Brunswick County NC!