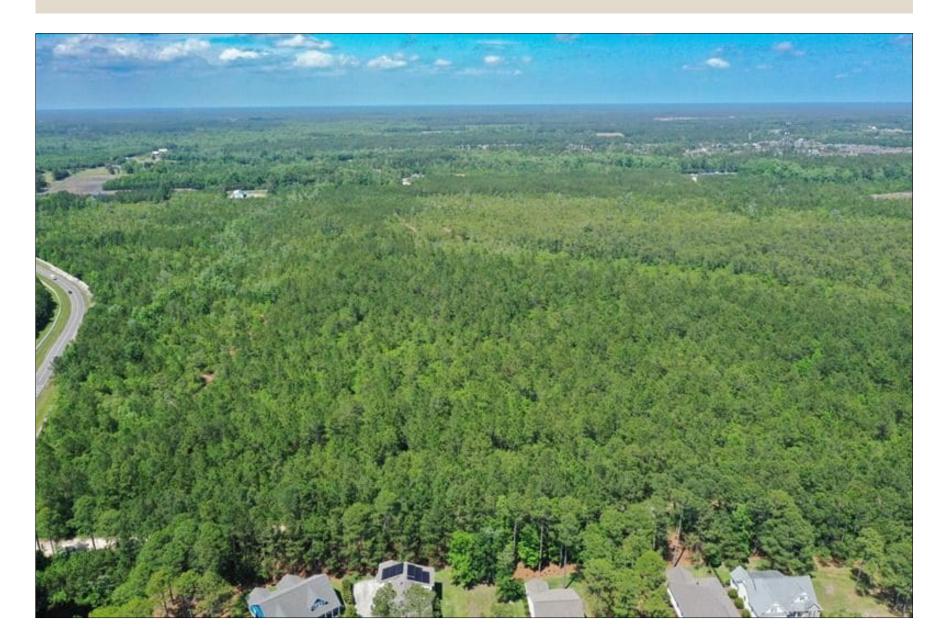

11.66+/- Acres of Residential Development Land For Sale in Brunswick County NC!

Address: Leaning Pine Road Bolivia, NC 28422

rockcreeklandcompany.com

Located on Leaning Pine Road near Supply in Brunswick County North Carolina, this property is in a prime area for residential development. The property is conveniently located just a few miles from Highway 17, which is the major north/south highway through Brunswick County. The tract borders Winding River Plantation. It is only a few minutes drive to all of the famous Brunswick County Beaches. The property is located halfway between Wilmington and N. Myrtle Beach. Electric, telephone, and municipal water and sewer are available. The tract is zoned SBR-6000

which allows high density stick built residential structures. With Brunswick County experiencing tremendous growth, you don't want to miss out on this great development opportunity.

Location: Brunswick County Leaning Pine Road, Bolivia, NC 28422 34.359858 -78.850899

Distances: Southport – 14 Miles Oak Island – 11 Miles Leland – 26 Miles N. Myrtle Beach – 33 Miles Wilmington – 33 Miles Shallotte – 11 Miles

Acreage: 11.66 +/- Cleared: 0 +/- Wooded: 11 +/- Road Front: 380' +/-