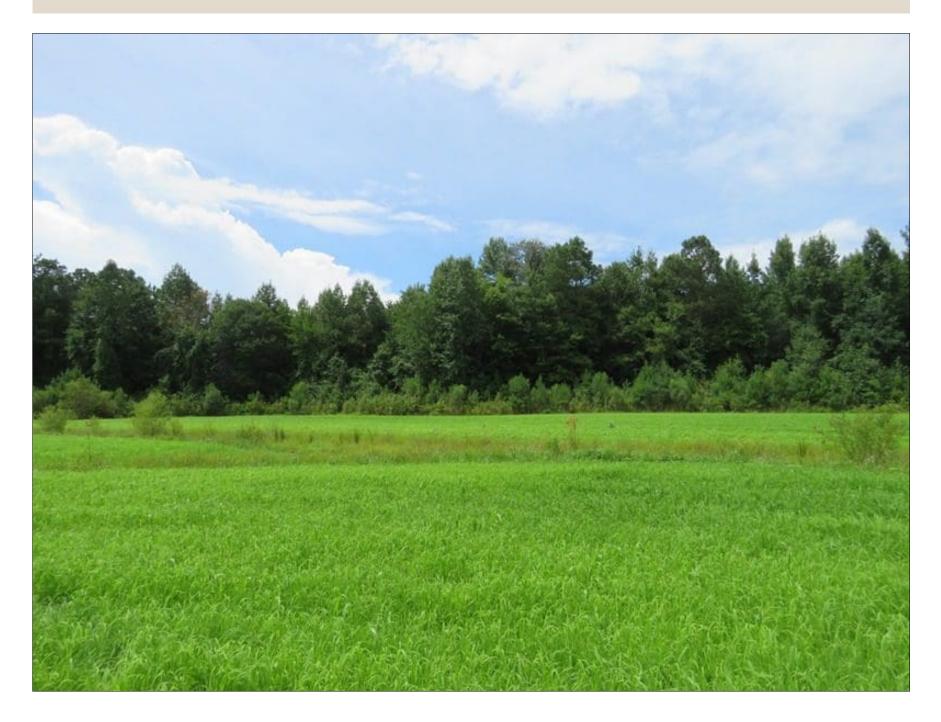

## SOLD!

Located off of Ruth Vinson Road near Autryville in Cumberland County North Carolina, this is a hunter's dream property! You can hunt ducks in the impoundment and flooded swamp areas, and deer, turkey, and hogs everywhere on the tract. The fishing is excellent in the South River, and this property boasts over 4,700' of secluded river frontage. The camp is located near the entrance to the property and has electricity and a well. There is a large shed in place that you can use to park a camper under and relax around the wood stove. The shed could be converted to a cabin. There is even a shower house with a hot water heater. The electricity is run underground to the duck impoundment. A well with submerged pump is utilized to flood the impoundment, and it is piped underground. An electric pump is used to pump out the impoundment. There is a huge duck blind in the impoundment that will accommodate up to five hunters. It is wired and lighted and set up for propane heaters and a stove. Fayetteville and I-95 are only a few minutes away. The property is in a flood zone and not suitable for a primary residence. Access is by deeded easement. If you are looking for a great hunting property, take a look at this one of a kind tract!

Distances: Fayetteville – 20 Miles Clinton – 25 Miles Hope Mills – 26 Miles Elizabethtown – 28

Miles

Acreage: 101.39 +/- Cleared: 3 +/- Wooded: 98 +/- Water Front: 4,750' +/- on South

River Road Front: None

Deer Hunting Freshwater Fishing

Hunting
River
Waterfront
Small Game
Timberland
Turkey
Waterfront

Waterfowl

Wildlife: Deer, Turkey, Ducks, Hogs, Bear, Small Game, Freshwater Fish

Timber: Loblolly pine cypress, and bottomland hardwood.