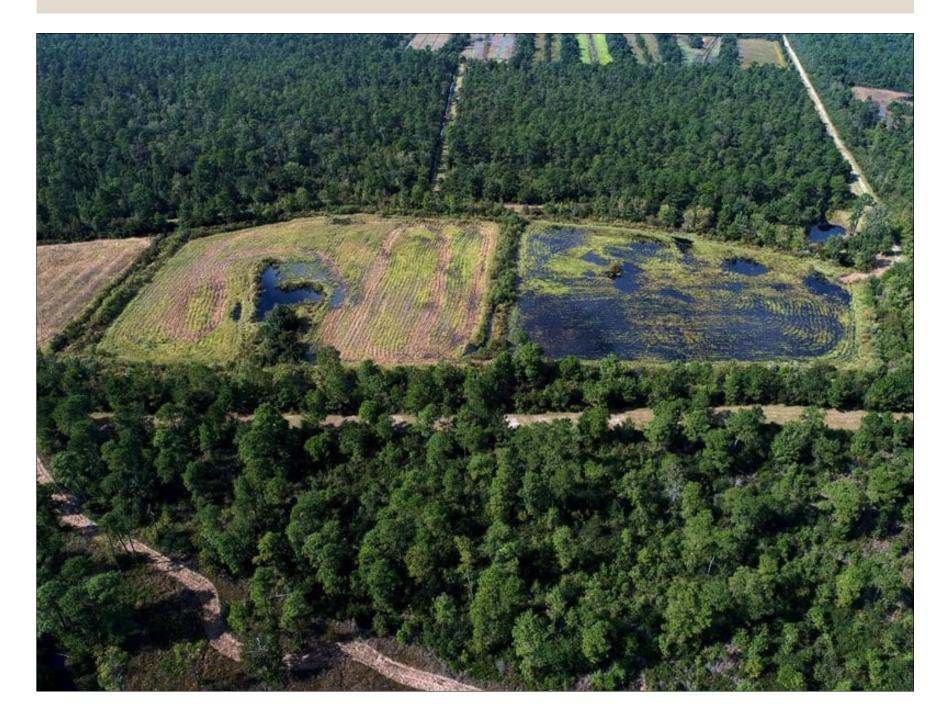

## 100 +/- Acres Shelter Creek Hunting Club For Sale in Pender County NC!

(910) 617-4326 rockcreeklandcompany.com

Address: Coyote Run Burgaw NC

Located on Coyote Run between Burgaw and Maple Hill in Pender County North Carolina, this property is a portion of the secluded and exclusive Shelter Creek Plantation and Hunting Club. The club consists of 17 individually owned hunting tracts, cabin lots, and the common area for the lodge and amenities. It is in a very rural game rich location only minutes from Wilmington, Hampstead, Jacksonville, and Burgaw. You can ride horses and ATV's, target shoot, and hunt on the 98+/- acres of hunting land and build your cabin on the 1.8 +/- acre designated cabin lot. The duck impoundment is 10 +/- acres that is divided into 3 sections. Two sections can be flooded individually, while a 2 +/- acre section is currently being utilized as a food plot. Electricity is available at the impoundment. Deer, black bear, turkeys, ducks, doves, and small game can be hunted on the property. The property is subject to covenants and rules designed to protect the quality of the hunting on the property. The existing deer stands and duck blind conveys with the property. A grain bin located behind the lodge also conveys. All property owners in the club have full access to the lodge, a skinning shed, a space in the equipment shed, and a walk-in cooler. The lodge features 2 bedrooms, a loft, 2 bathrooms, a living area with fireplace, a full kitchen, and a covered front porch. The 63,520 acre Holly Shelter Game Land borders the south side of the property. Burgaw is only 15 minutes away for shopping, dining, and a hospital. If you are looking for a premier hunting property in southeastern North Carolina look no further.

Distances: Wilmington - 37 Miles Jacksonville - 23 Miles

Acreage: 100.29 +/- Cleared: 12 +/- Wooded: 88 +/-

Parcel Number: 3381-21-1805-000 – 98.49 +/- Acres 3381-17-5076-0000 – 1.8 +/- Acre Building Lot