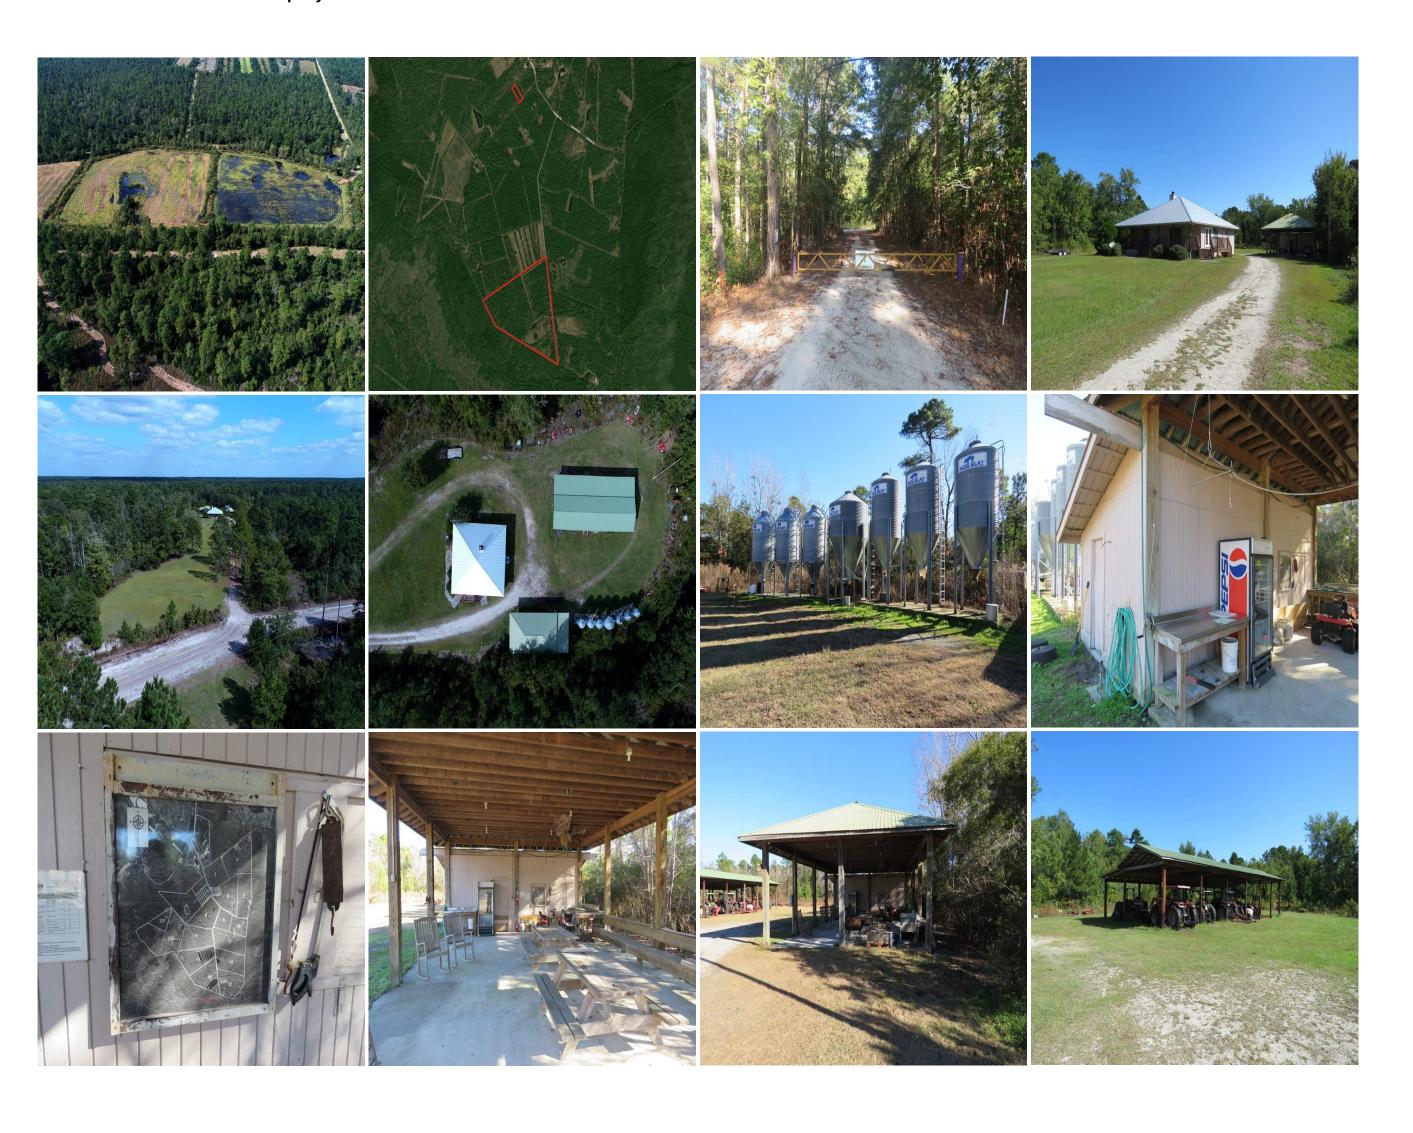

## 100 +/- Acres Shelter Creek Hunting Club For Sale in Pender County NC!

(910) 617-4326 rockcreeklandcompany.com

Address: Coyote Run Burgaw NC

Located on Coyote Run between Burgaw and Maple Hill in Pender County North Carolina, this property is a portion of the secluded and exclusive Shelter Creek Plantation and Hunting Club. The club consists of 17 individually owned hunting tracts, cabin lots, and the common area for the lodge and amenities. It is in a very rural game rich location only minutes from Wilmington, Hampstead, Jacksonville, and Burgaw. You can ride horses and ATV's, target shoot, and hunt on the 98+/- acres of hunting land and build your cabin on the 1.8 +/- acre designated cabin lot. The duck impoundment is 10 +/- acres that is divided into 3 sections. Two sections can be flooded individually, while a 2 +/- acre section is currently being utilized as a food plot. Electricity is available at the impoundment. Deer, black bear, turkeys, ducks, doves, and small game can be hunted on the property. The property is subject to covenants and rules designed to protect the quality of the hunting on the property. The existing deer stands and duck blind conveys with the property. A grain bin located behind the lodge also conveys. All property owners in the club have full access to the lodge, a skinning shed, a space in the equipment shed, and a walk-in cooler. The lodge features 2 bedrooms, a loft, 2 bathrooms, a living area with fireplace, a full kitchen, and a covered front porch. The 63,520 acre Holly Shelter Game Land borders the south side of the property. Burgaw is only 15 minutes away for shopping, dining, and a hospital. If you are looking for a premier hunting property in southeastern North Carolina look no further.

Location: Pender County Coyote Run, Burgaw, NC 28420 34.624892 -77.735433 – Gate

Directions: From the intersection of Highway 53 and Shaw Highway east of Burgaw, take Shaw Highway for 1.87 miles to Old Maple Hill Road. Turn left on Old Maple Hill Road and drive 4.42 miles to Godwin Road. Turn right on Godwin Road and you will see the gate.

Distances: Wilmington - 37 Miles Jacksonville - 23 Miles

Acreage: 100.29 +/- Cleared: 12 +/- Wooded: 88 +/-

Parcel Number: 3381-21-1805-000 – 98.49 +/- Acres 3381-17-5076-0000 – 1.8 +/- Acre Building Lot