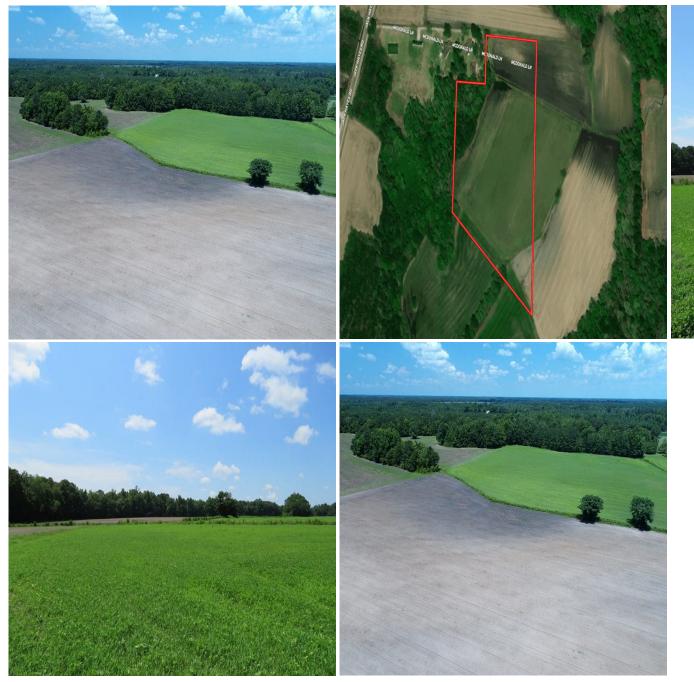

## 10+/- Acres For Sale in Columbus County NC!

(910) 617-4326 rockcreeklandcompany.com

Address: Near 124 McDonald Lane

SOLD! Located on McDonald Lane near Whiteville in Columbus County North Carolina, this property would make a perfect home site, horse farm or mini farm. The property is conveniently located just 5 miles off Highway 74/76 north of Whiteville. Lake Waccamaw is just a few minutes away for boating, sailing, fishing, skiing, or kayaking. Lake Waccamaw is the third largest natural lake in North Carolina and is home to several species of wildlife that are found nowhere else in the world. If you are a hunter there are thousands of acres of NC Wildlife Resources Commission Game Lands just a few minutes from this farm. You can hunt deer, doves, and small game on the farm. The Brunswick and New Hanover County beaches are less than an hour away. This farm is in a nice quiet location that would make a perfect country home site.

**Location: Columbus County** 

McDonald Lane, Whiteville, NC 28431472 34.387876 -78.750376

Directions: From the intersection of Highway 74/76 and Highway 701 By-pass in Whiteville, take Highway 701 north for 1.53 miles to Golf Course Road. Turn left on Golf Course Road and drive 2.65 miles to Jack Hayes Road. Turn right on Jack Hayes Road and drive .42 miles to McDonald Lane. Turn right on McDonald Lane and drive .25 miles. The property is on the right.

Distances: Whiteville - 5 Miles Lake Waccamaw - 18 Miles Elizabethtown - 20 Miles

Acreage: 10.49 +/- Cleared: 9 +/- Wooded: 1 +/- Road Front: None. Access is by deeded

easement

Parcel Number: Portion of 4695 Zoning: GU – General Use