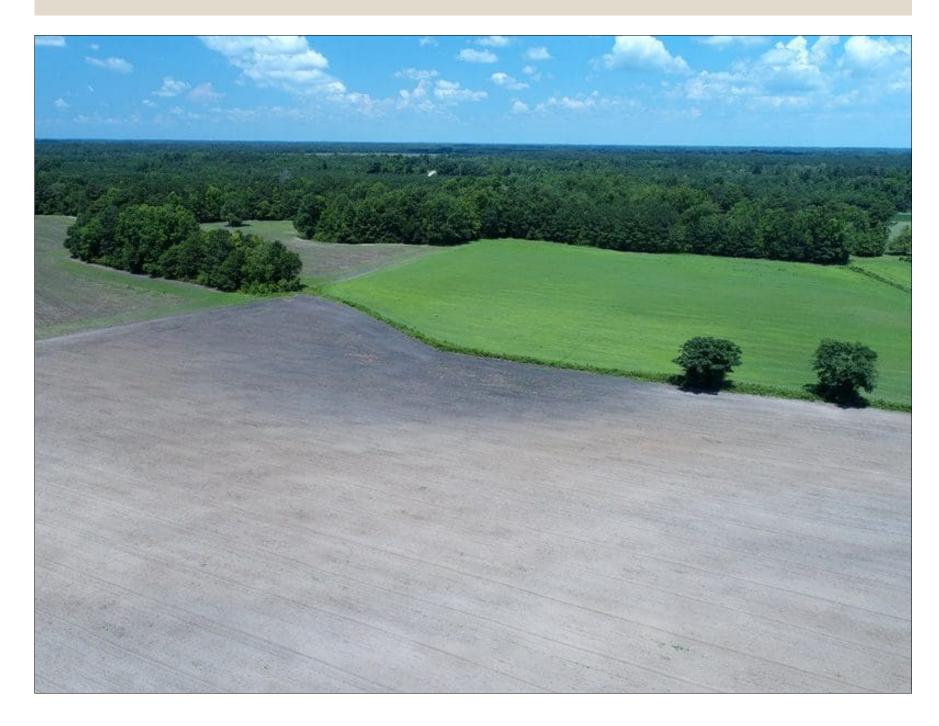

## 10+/- Acres For Sale in Columbus County NC!

(910) 617-4326 rockcreeklandcompany.com

Address: Near 124 McDonald Lane

SOLD! Located on McDonald Lane near Whiteville in Columbus County North Carolina, this property would make a perfect home site, horse farm or mini farm. The property is conveniently located just 5 miles off Highway 74/76 north of Whiteville. Lake Waccamaw is just a few minutes away for boating, sailing, fishing, skiing, or kayaking. Lake Waccamaw is the third largest natural lake in North Carolina and is home to several species of wildlife that are found nowhere else in the world. If you are a hunter there are thousands of acres of NC Wildlife Resources Commission Game Lands just a few minutes from this farm. You can hunt deer, doves, and small game on the farm. The Brunswick and New Hanover County beaches are less than an hour away. This farm is in a nice quiet location that would make a perfect country home site.

Distances: Whiteville - 5 Miles Lake Waccamaw - 18 Miles Elizabethtown - 20 Miles

Acreage: 10.49 +/- Cleared: 9 +/- Wooded: 1 +/- Road Front: None. Access is by deeded

easement

Parcel Number: Portion of 4695 Zoning: GU – General Use