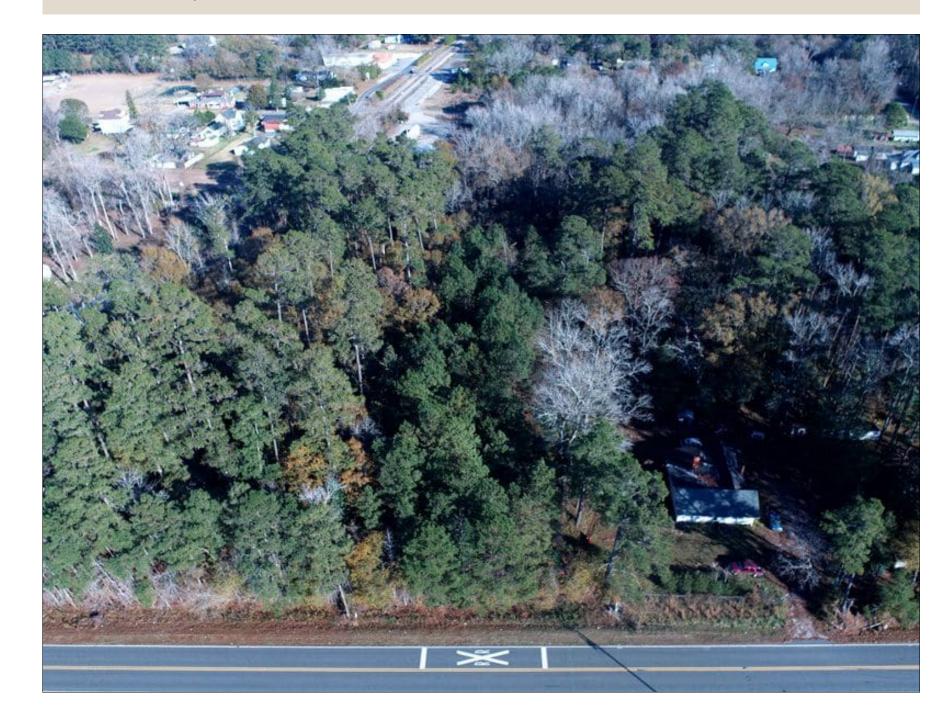

Acreage: 0.98
Price: \$11,500
County: Columbus

**GPS Location:** 34.321332 X -78.929433

**Home Site** 

Located on Cherry Street across from the Town Hall in Cerro Gordo in Columbus County North Carolina, this heavily wooded lot is waiting for your builder. The property is conveniently located less than a mile off Highway 76 between Chadbourn and Fair Bluff. Lake Waccamaw is just a few minutes away for boating, sailing, fishing, skiing, or kayaking. Lake Waccamaw is the third largest natural lake in North Carolina, and is home to several species of wildlife that are found nowhere else in the world. If you are a hunter there are thousands of acres of NC Wildlife Resources Commission Game Lands just a few minutes from this lot. You can drive to North Myrtle Beach in less than an hour. The property is located in the Town Limits of Cerro Gordo. Electric, cable, and municipal water and sewer are available to the lot. If you are looking for a wooded lot in a nice quiet small town this one is for you!

Distances: Whiteville – 14 Miles Chadbourn – 7 Miles Lake Waccamaw – 26 Miles N Myrtle Beach – 44 Miles

Acreage: .98 +/- Cleared: 0 +/- Wooded: .98 +/- Road Front: 102' +/-

Parcel Number: 30045 Zoning: Cerro Gordo- R-20 Possible Uses: Home Site