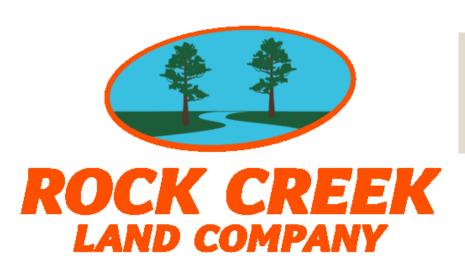

Acreage: 0.98
Price: \$11,500
County: Columbus

**GPS Location:** 34.321332 X -78.929433

**Home Site** 

Located on Cherry Street across from the Town Hall in Cerro Gordo in Columbus County North Carolina, this heavily wooded lot is waiting for your builder. The property is conveniently located less than a mile off Highway 76 between Chadbourn and Fair Bluff. Lake Waccamaw is just a few minutes away for boating, sailing, fishing, skiing, or kayaking. Lake Waccamaw is the third largest natural lake in North Carolina, and is home to several species of wildlife that are found nowhere else in the world. If you are a hunter there are thousands of acres of NC Wildlife Resources Commission Game Lands just a few minutes from this lot. You can drive to North Myrtle Beach in less than an hour. The property is located in the Town Limits of Cerro Gordo. Electric, cable, and municipal water and sewer are available to the lot. If you are looking for a wooded lot in a nice quiet small town this one is for you!

Distances: Whiteville – 14 Miles Chadbourn – 7 Miles Lake Waccamaw – 26 Miles N Myrtle Beach – 44 Miles

Acreage: .98 +/- Cleared: 0 +/- Wooded: .98 +/- Road Front: 102' +/-

Parcel Number: 30045 Zoning: Cerro Gordo- R-20 Possible Uses: Home Site