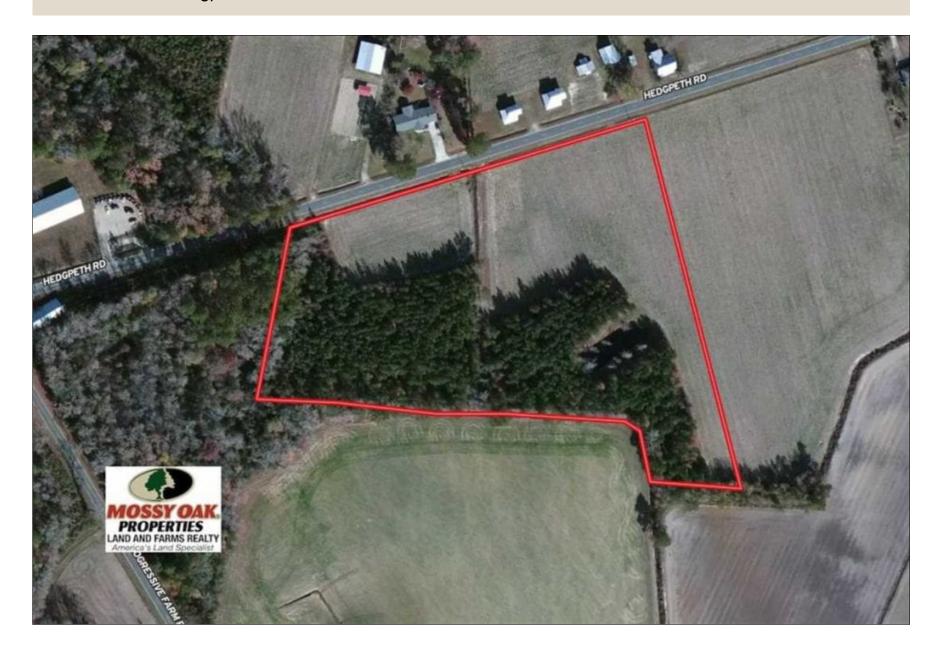

With excellent soils and timber value, this farm would make a very nice home site in the country!

Located on Hedgpeth Road near Fairmont in Robeson County North Carolina, this farm features potential home sites and a small pond. The farm is income producing from yearly farm rent. The soils are excellent for row crops. This farm also offers hunting for deer, turkey, and doves. Fairmont and Lumberton are close by.

For a birds eye view of this property, visit our MapRight mapping system. Copy and paste this link into your browser: (https://mapright.com/ranching/maps/e242868a04fa1c6aaf50f4f92e4a0b6e/share), and then click on any of the icons to see beautiful photographs of the property taken from those locations. You can easily change the base maps to view aerial, topographic, infrared or street maps of the property.