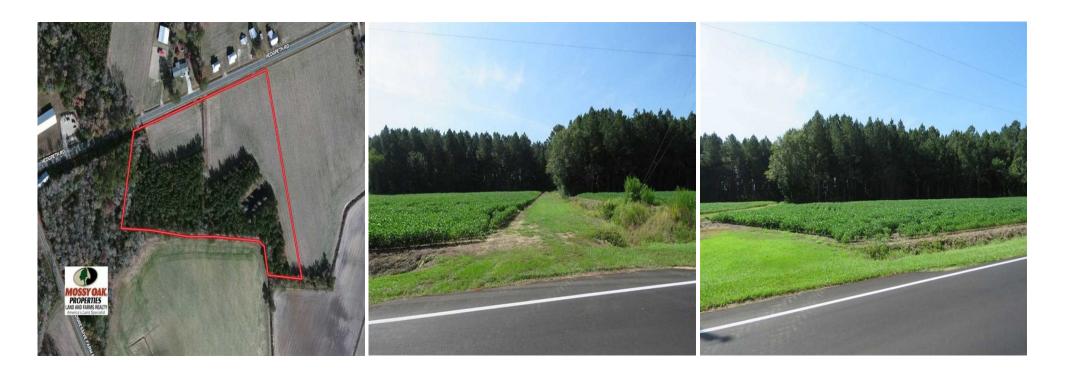

With excellent soils and timber value, this farm would make a very nice home site in the country!

Located on Hedgpeth Road near Fairmont in Robeson County North Carolina, this farm features potential home sites and a small pond. The farm is income producing from yearly farm rent. The soils are excellent for row crops. This farm also offers hunting for deer, turkey, and doves. Fairmont and Lumberton are close by.

For a birds eye view of this property, visit our MapRight mapping system. Copy and paste this link into your browser: (https://mapright.com/ranching/maps/e242868a04fa1c6aaf50f4f92e4a0b6e/share), and then click on any of the icons to see beautiful photographs of the property taken from those locations. You can easily change the base maps to view aerial, topographic, infrared or street maps of the property.