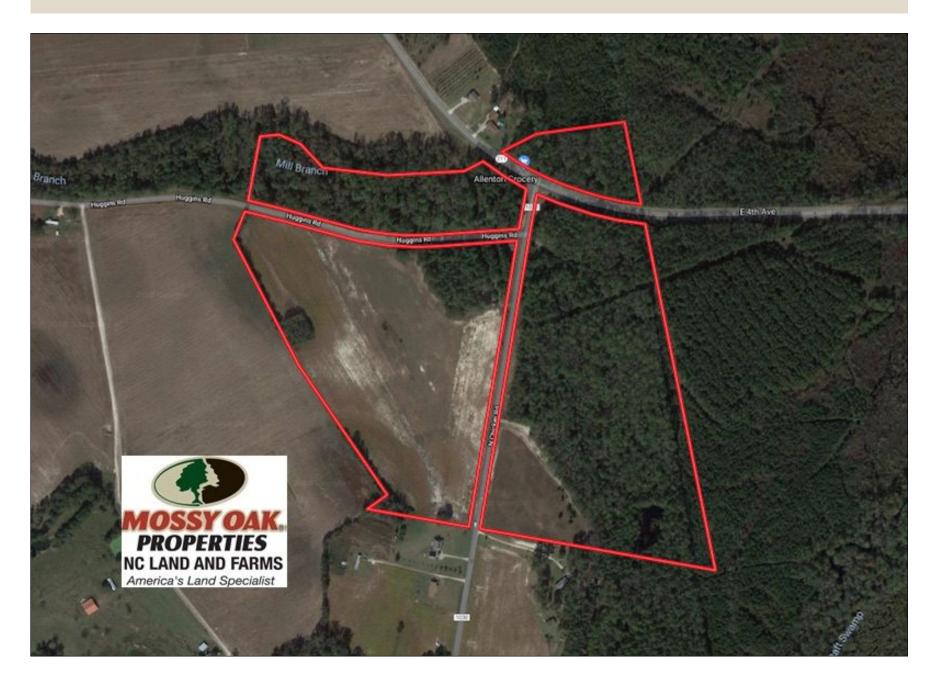

With home sites, mature timber, and agricultural land, this farm offers multiple income options for a rural landowner!

Located on Highway 211, North Chicken Road and Huggins Road near Lumberton in Robeson County North Carolina, this farm offers a wide variety of options for a buyer that is looking for a nice farm. It is situated only 7 miles from Lumberton in a very nice rural area. The approximately 32 acres of cleared agricultural land will produce yearly income from a farm rent. The woodland features mature timber that has not been logged in many years. A small pond on the property offers habitat for ducks and fish. There are multiple potential home sites on the property. Fayetteville, Lumberton and Laurinburg are only minutes away. Existing mobile home on the property does not convey.

For a bird's eye view of this property, visit our "MapRight" mapping system. Copy and paste this link into your browser: (https://mapright.com/ranching/maps/8107cbeeb37b957241ba880a5004abcb/share), and then click on any of the icons to see beautiful photographs of the property taken from those locations. You can easily change the base maps to view aerial, topographic, infrared or street maps of the property.