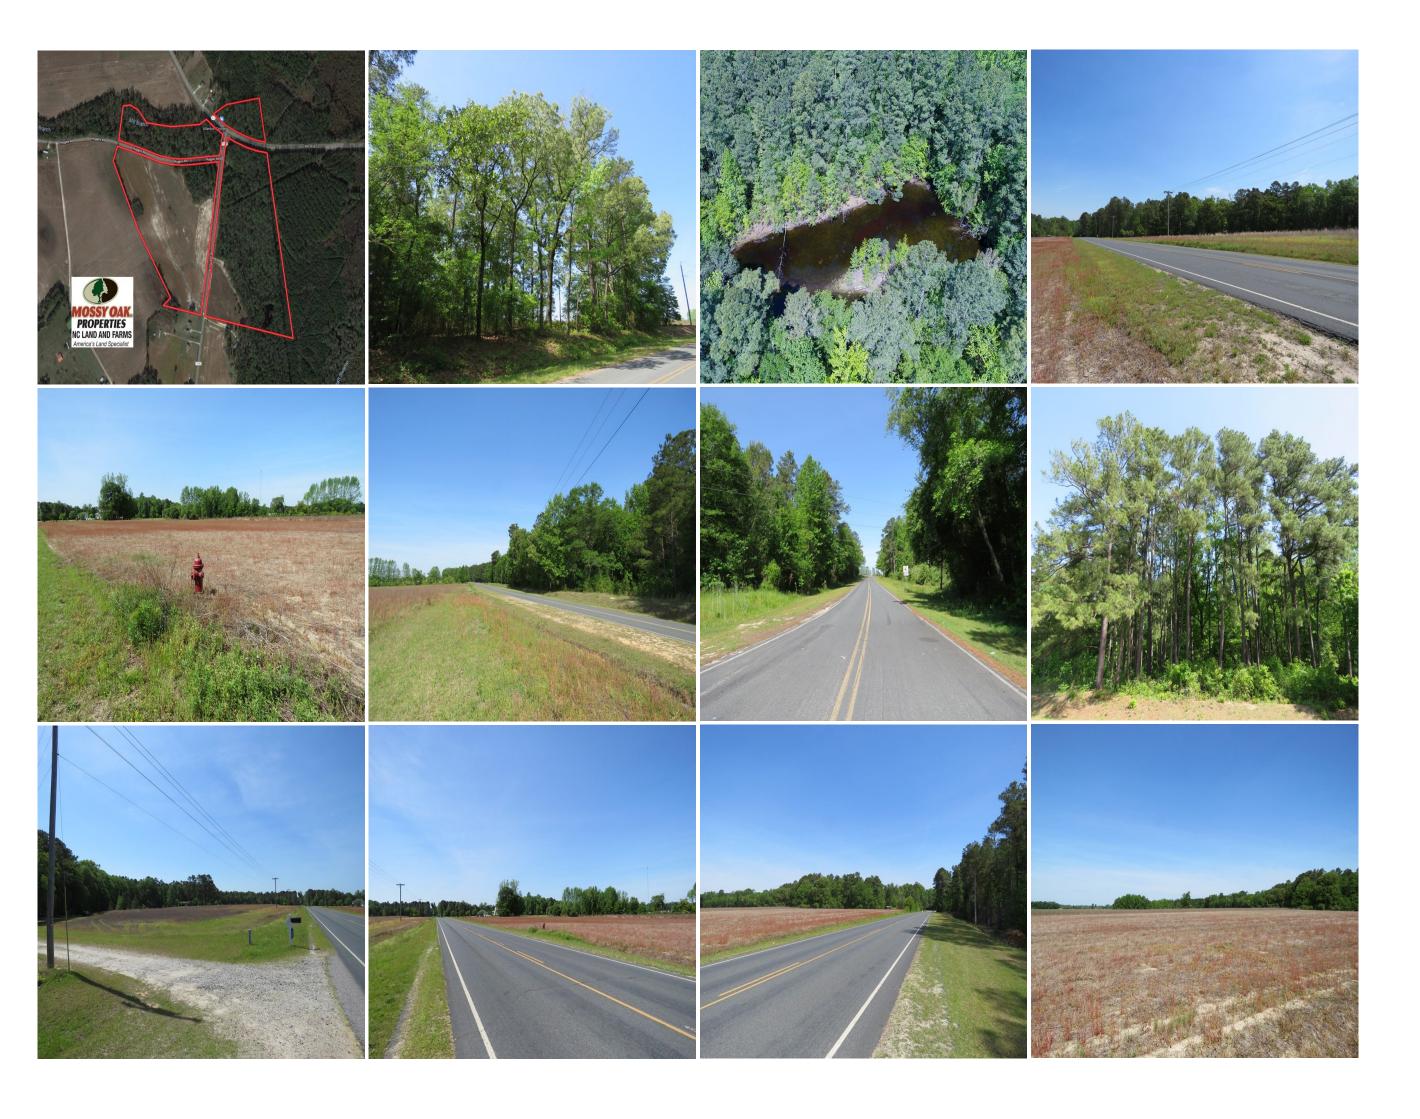

With home sites, mature timber, and agricultural land, this farm offers multiple income options for a rural landowner!

Located on Highway 211, North Chicken Road and Huggins Road near Lumberton in Robeson County North Carolina, this farm offers a wide variety of options for a buyer that is looking for a nice farm. It is situated only 7 miles from Lumberton in a very nice rural area. The approximately 32 acres of cleared agricultural land will produce yearly income from a farm rent. The woodland features mature timber that has not been logged in many years. A small pond on the property offers habitat for ducks and fish. There are multiple potential home sites on the property. Fayetteville, Lumberton and Laurinburg are only minutes away. Existing mobile home on the property does not convey.

For a bird's eye view of this property, visit our "MapRight" mapping system. Copy and paste this link into your browser: (https://mapright.com/ranching/maps/8107cbeeb37b957241ba880a5004abcb/share), and then click on any of the icons to see beautiful photographs of the property taken from those locations. You can easily change the base maps to view aerial, topographic, infrared or street maps of the property.

Marty Lanier
(910) 617-4326 (cell)
marty@rockcreeklandcompany.com

Acreage: 91.00
Price: \$249,500
County: Robeson

**GPS Location:** 34.7079 X -79.0836

Deer Hunting Farmland

Freshwater Fishing

Residential
Pond
Small Game
Timberland
Turkey