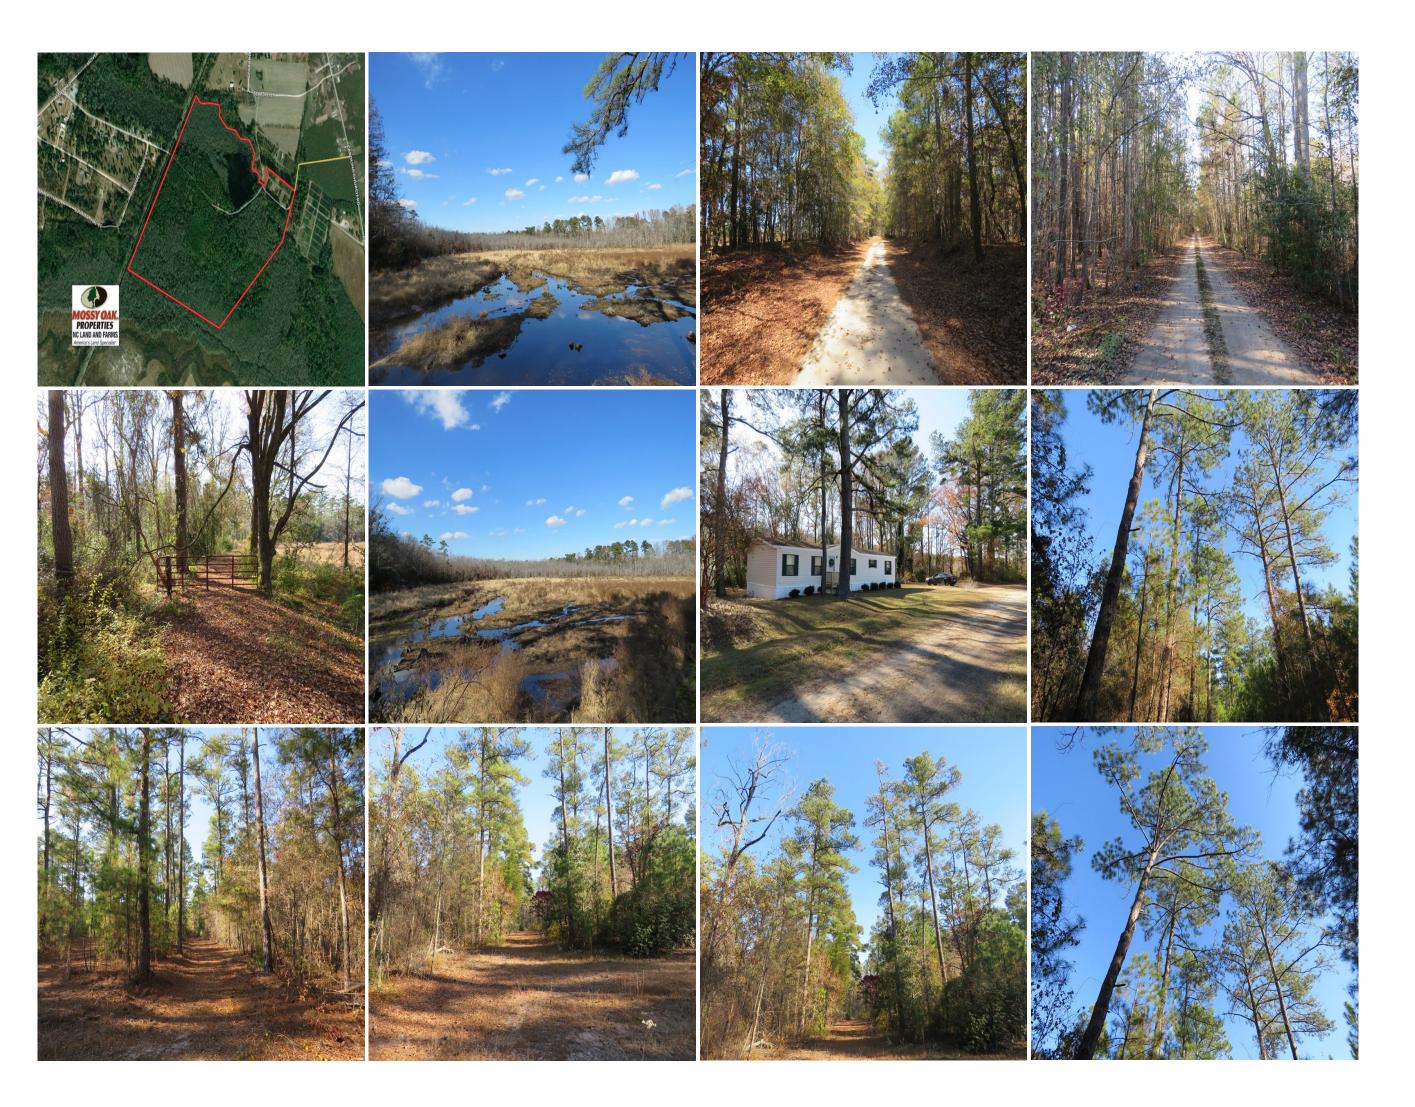

Located on Brauma Lane near Parkton in Robeson County North Carolina, Knapdale Pond has great potential to be a beautiful hunting and fishing retreat. The dam was damaged during Hurricane Matthew

Marty Lanier (910) 617-4326 (cell) marty@rockcreeklandcompany.com

Acreage: 131.52 Price: \$157,200 County: Robeson GPS Location: 34.8877 X -79.0109 Bedrooms: 3 Bathrooms: 2 Deer Hunting Equestrian Freshwater Fishing Residential Pond Small Game Timberland Turkey

and needs to be repaired for the pond to fill back up with water. The pine timber on the property could be harvested to defer the cost of the dam repairs. The chimney from the old lodge is still standing, and a new hunting lodge on the same site would overlook the pond. There is a good trail system for access throughout the property. A rented mobile home is located on the property. Considering the potential for this property, it is priced very reasonably, and the seller will consider any reasonable offer.