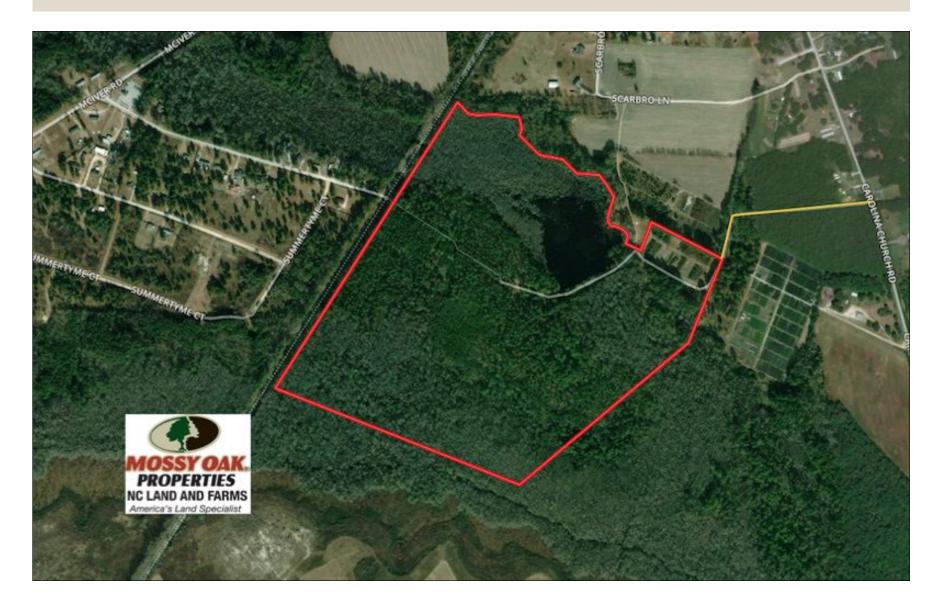

SOLD!! 131 Acres of Hunting and Timber Land For Sale in Robeson County NC!

Address: Off Brauma Lane, Parkton, NC 28371

Listing Courtesy of Mossy Oak Properties/Land and Farms Realty.

This is a rare opportunity to obtain the Knapdale Pond property at a bargain and return it to a beautiful showpiece property!

Located on Brauma Lane near Parkton in Robeson County North Carolina, Knapdale Pond has great potential to be a beautiful hunting and fishing retreat. The dam was damaged during Hurricane Matthew

Marty Lanier (910) 617-4326 (cell) marty@rockcreeklandcompany.com

Acreage: 131.52 Price: \$157,200 County: Robeson GPS Location: 34.8877 X -79.0109 Bedrooms: 3 Bathrooms: 2 Deer Hunting Equestrian Freshwater Fishing Residential Pond Small Game Timberland Turkey

and needs to be repaired for the pond to fill back up with water. The pine timber on the property could be harvested to defer the cost of the dam repairs. The chimney from the old lodge is still standing, and a new hunting lodge on the same site would overlook the pond. There is a good trail system for access throughout the property. A rented mobile home is located on the property. Considering the potential for this property, it is priced very reasonably, and the seller will consider any reasonable offer.

For a bird's eye view of this property, visit our "MapRight" mapping system. Copy and paste this link into your browser: (https://mapright.com/ranching/maps/cdcae4abfb9190aab82b2ea8e8bc4020/share), and then click on any of the icons to see beautiful photographs of the property taken from those locations. You can easily change the base maps to view aerial, topographic, infrared or street maps of the property. Take a look at the video of the property for a great aerial view!