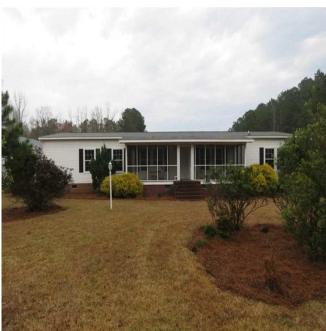

With a nice home, outbuildings and room for horses, this country estate is ready for you to move in!

Located on Hedgpeth Road near Fairmont in Robeson County North Carolina. This is a nice small farm with a home and plenty of room for horses. The mobile home is on a brick foundation and features a screened in front porch and a sunroom on the back. The home has 2 full baths and 5 bedrooms, although the current septic system is permitted for 2 bedrooms. The 30×40 detached 2 car garage features a bonus room that would be great for a game room. There are also 2 other storage buildings on the property. The cleared field would make a great horse pasture. Additional acreage and a brick home are also available. If you are looking for a home in the country this one is for you!

Marty Lanier
(910) 617-4326 (cell)
marty@rockcreeklandcompany.com

Acreage: 12.91
Price: \$185,000
County: Robeson

**GPS Location:** 34.4663 X -79.0581

Bedrooms: 5
Bathrooms: 2
Deer Hunting

**House With Acreage** 