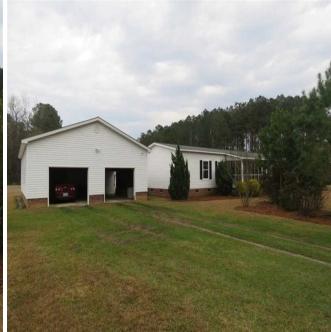

With a nice home, outbuildings and room for horses, this country estate is ready for you to move in!

Located on Hedgpeth Road near Fairmont in Robeson County North Carolina. This is a nice small farm with a home and plenty of room for horses. The mobile home is on a brick foundation and features a screened in front porch and a sunroom on the back. The home has 2 full baths and 5 bedrooms, although the current septic system is permitted for 2 bedrooms. The 30×40 detached 2 car garage features a bonus room that would be great for a game room. There are also 2 other storage buildings on the property. The cleared field would make a great horse pasture. Additional acreage and a brick home are also available. If you are looking for a home in the country this one is for you!