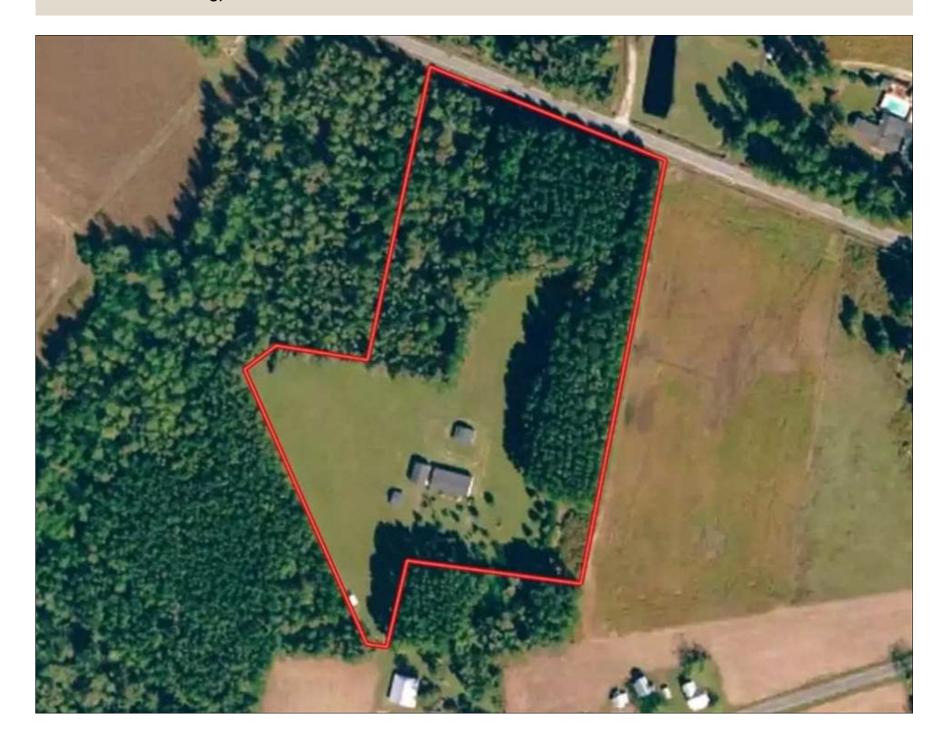

With a nice home, outbuildings and room for horses, this country estate is ready for you to move in!

Located on Hedgpeth Road near Fairmont in Robeson County North Carolina. This is a nice small farm with a home and plenty of room for horses. The mobile home is on a brick foundation and features a screened in front porch and a sunroom on the back. The home has 2 full baths and 5 bedrooms, although the current septic system is permitted for 2 bedrooms. The 30×40 detached 2 car garage features a bonus room that would be great for a game room. There are also 2 other storage buildings on the property. The cleared field would make a great horse pasture. Additional acreage and a brick home are also available. If you are looking for a home in the country this one is for you!

For a birds eye view of this property, visit our MapRight mapping system. Copy and paste this link into your browser: (https://mapright.com/ranching/maps/b905151d49156950ea914bd7d4bb4689/share) and then click on any of the icons to see beautiful photographs of the property taken from those locations. You can easily change the base maps to view aerial, topographic, infrared or street maps of the property. Take a look at the drone video of the property for a great aerial view!

Marty Lanier
(910) 617-4326 (cell)
marty@rockcreeklandcompany.com

Acreage: 12.91
Price: \$185,000
County: Robeson

**GPS Location:** 34.4663 X -79.0581

Bedrooms: 5
Bathrooms: 2
Deer Hunting

**House With Acreage** 