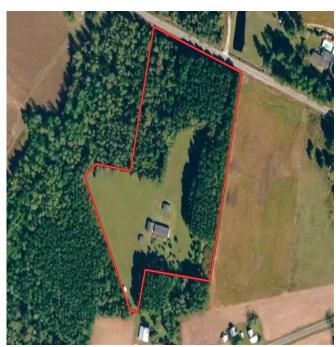

With a nice home, outbuildings and room for horses, this country estate is ready for you to move in!

Located on Hedgpeth Road near Fairmont in Robeson County North Carolina. This is a nice small farm with a home and plenty of room for horses. The mobile home is on a brick foundation and features a screened in front porch and a sunroom on the back. The home has 2 full baths and 5 bedrooms, although the current septic system is permitted for 2 bedrooms. The 30×40 detached 2 car garage features a bonus room that would be great for a game room. There are also 2 other storage buildings on the property. The cleared field would make a great horse pasture. Additional acreage and a brick home are also available. If you are looking for a home in the country this one is for you!

For a birds eye view of this property, visit our MapRight mapping system. Copy and paste this link into your browser: (https://mapright.com/ranching/maps/b905151d49156950ea914bd7d4bb4689/share) and then click on any of the icons to see beautiful photographs of the property taken from those locations. You can easily change the base maps to view aerial, topographic, infrared or street maps of the property. Take a look at the drone video of the property for a great aerial view!

Marty Lanier
(910) 617-4326 (cell)
marty@rockcreeklandcompany.com

Acreage: 12.91
Price: \$185,000
County: Robeson

**GPS Location:** 34.4663 X -79.0581

Bedrooms: 5
Bathrooms: 2
Deer Hunting

**House With Acreage** 