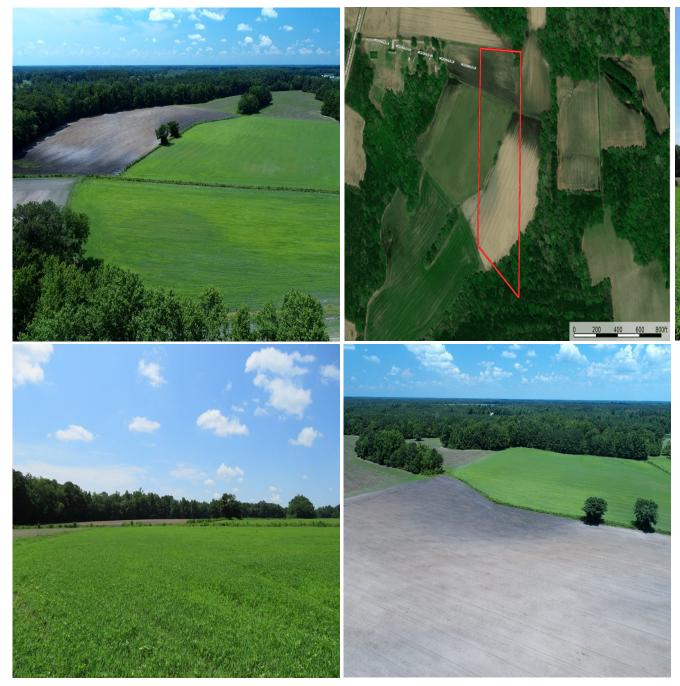

## **SOLD! 10.49 +/- Acres McDonald Lane Columbus County, NC**

(910) 617-4326 rockcreeklandcompany.com

Address: McDonald Lane

Located on McDonald Lane near Whiteville in Columbus County North Carolina, this property would make a perfect home site, horse farm or mini farm. The property is conveniently located just 5 miles off Highway 74/76 north of Whiteville. Lake Waccamaw is just a few minutes away for boating, sailing, fishing, skiing, or kayaking. Lake Waccamaw is the third largest natural lake in North Carolina, and is home to several species of wildlife that are found nowhere else in the world. If you are a hunter there are thousands of acres of NC Wildlife Resources Commission Game Lands just a few minutes

from this farm. You can hunt deer, doves, and small game on the farm. The Brunswick and New Hanover County beaches are less than an hour away. This farm is in a nice quiet location that would make a perfect country home site. An additional 10+/- acres is also available.

Location: Columbus County

McDonald Lane, Whiteville, NC 28431472 34.387876 -78.750376

Directions: From the intersection of Highway 74/76 and Highway 701 By-pass in Whiteville, take Highway 701 north for 1.53 miles to Golf Course Road. Turn left on Golf Course Road and drive 2.65 miles to Jack Hayes Road. Turn right on Jack Hayes Road and drive .42 miles to McDonald Lane. Turn right on McDonald Lane and drive .25 miles. The property is on the right.

Distances: Whiteville – 5 Miles Lake Waccamaw – 18 Miles Elizabethtown – 20 Miles

Acreage: 10.49 +/- Cleared: 9 +/- Wooded: 1 +/- Road Front: None. Access is by deeded easement

Parcel Number: Portion of 4695 Zoning: GU - General Use