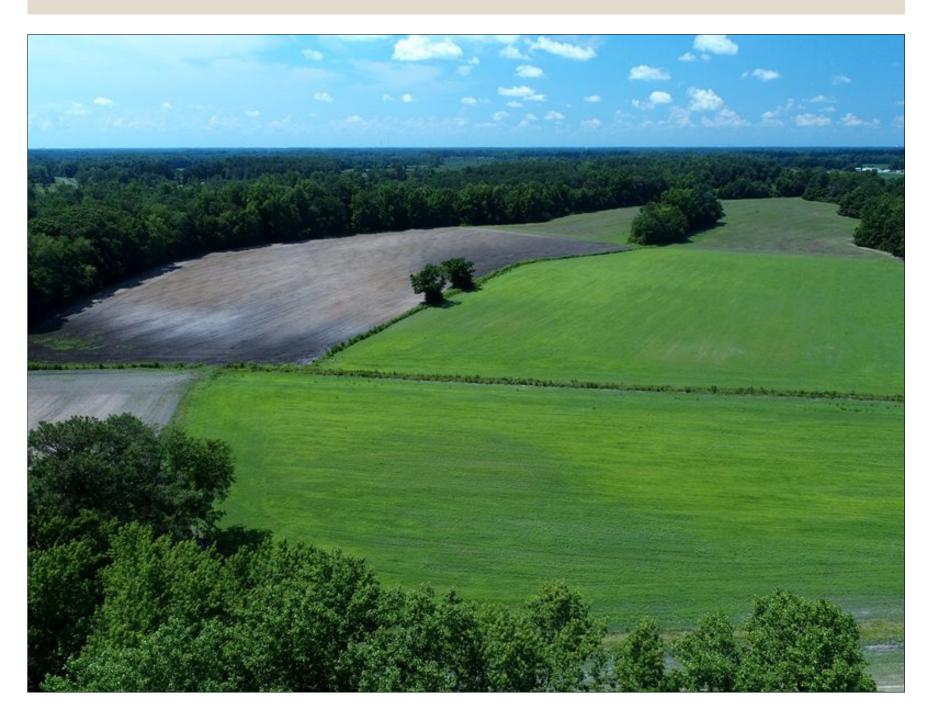

## **SOLD! 10.49 +/- Acres McDonald Lane Columbus County, NC**

(910) 617-4326 rockcreeklandcompany.com

Address: McDonald Lane

Located on McDonald Lane near Whiteville in Columbus County North Carolina, this property would make a perfect home site, horse farm or mini farm. The property is conveniently located just 5 miles off Highway 74/76 north of Whiteville. Lake Waccamaw is just a few minutes away for boating, sailing, fishing, skiing, or kayaking. Lake Waccamaw is the third largest natural lake in North Carolina, and is home to several species of wildlife that are found nowhere else in the world. If you are a hunter there are thousands of acres of NC Wildlife Resources Commission Game Lands just a few minutes

from this farm. You can hunt deer, doves, and small game on the farm. The Brunswick and New Hanover County beaches are less than an hour away. This farm is in a nice quiet location that would make a perfect country home site. An additional 10+/- acres is also available.

Distances: Whiteville – 5 Miles Lake Waccamaw – 18 Miles Elizabethtown – 20 Miles

Acreage: 10.49 +/- Cleared: 9 +/- Wooded: 1 +/- Road Front: None. Access is by deeded easement

Parcel Number: Portion of 4695 Zoning: GU - General Use