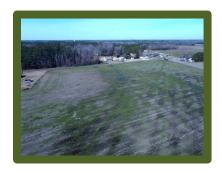

Distances: Whiteville - 6 Miles Lake Waccamaw - 18 Miles Elizabethtown - 18 Miles

Acreage: Lot 2 – 1.42 +/- Acres, Lot 3 – 1.57 +/- Acres Cleared: All Cleared Road Front: 230' +/- Each

Parcel Number: Portion of 6137. Lots 2 and 3 Zoning: GU – General Use

**Possible Uses: Home Sites** 

Description: Located on Peacock Road north of Whiteville in Columbus County North Carolina, this property would make a perfect location for your home in the country. The property is conveniently located just 10 minutes from downtown Whiteville. Land O Lakes Golf Course is just around the corner. Lake Waccamaw is just a few minutes away for boating, sailing, fishing, skiing, or kayaking. Lake Waccamaw is the third largest natural lake in North Carolina, and is home to several species of wildlife that are found nowhere else in the world. If you are a hunter there are thousands of acres of NC Wildlife Resources Commission Game Lands just a few minutes from the lots. You can drive to the Brunswick or New Hanover County beaches in just over an hour.