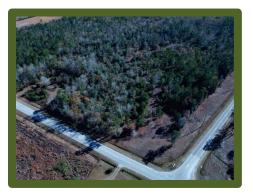

## Highway 53 Lot

Location: Pender County Highway 53, Burgaw, NC 28425 34.619310 -77.804575

Directions: From the intersection of Highway 53 and Interstate 40 near Burgaw, take Highway 53 east for 6.5 miles to Shaw Highway. Property is south of Highway 53 and east of Shaw Highway.

Distances: Burgaw – 9 Miles Wilmington – 33 Miles Hampstead – 23 Miles Jacksonville – 24 Miles Wrightsville Beach – 35 Miles Surf City – 31 Miles

Acreage: 4.24 +/- Road Front: 678' +/- on Highway 53, 340' +/- on Shaw Highway

Description: Located at the corner of Shaw Highway and Highway 53 east of Burgaw in Pender County North Carolina, only minutes from Wilmington, Hampstead, Burgaw, and Jacksonville. Located less than an hour from the Pender and New Hanover County beaches of Topsail Island and Wrightsville Beach. Burgaw is only 10 minutes away for shopping, dining, and a hospital. Deer, turkeys, and small game can be hunted on the property. This would make a nice large lot for a home, or a commercial lot with a potential re-zoning.