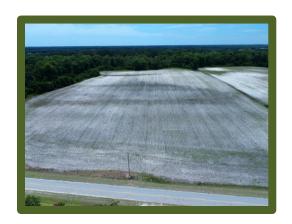

Possible Uses: Agriculture, Hobby Farm, Horse Farm, Home Site, Hunting

Description: Located on Pittman Loop Road near Marietta in Robeson County North Carolina, this property could be used for a home site, horse farm or mini farm. It is in a very quiet rural location only minutes from town. The property is conveniently located near Fairmont NC and Lake View SC. You can drive to North Myrtle Beach in an hour. Lumberton is 30 minutes away for shopping, dining, and a hospital. Cowpen Swamp runs along the back side of the property and offers the chance for duck hunting. Deer, turkeys, doves, and small game can also be hunted on the property. If you are looking for a peaceful home site in the country take a look at this one!