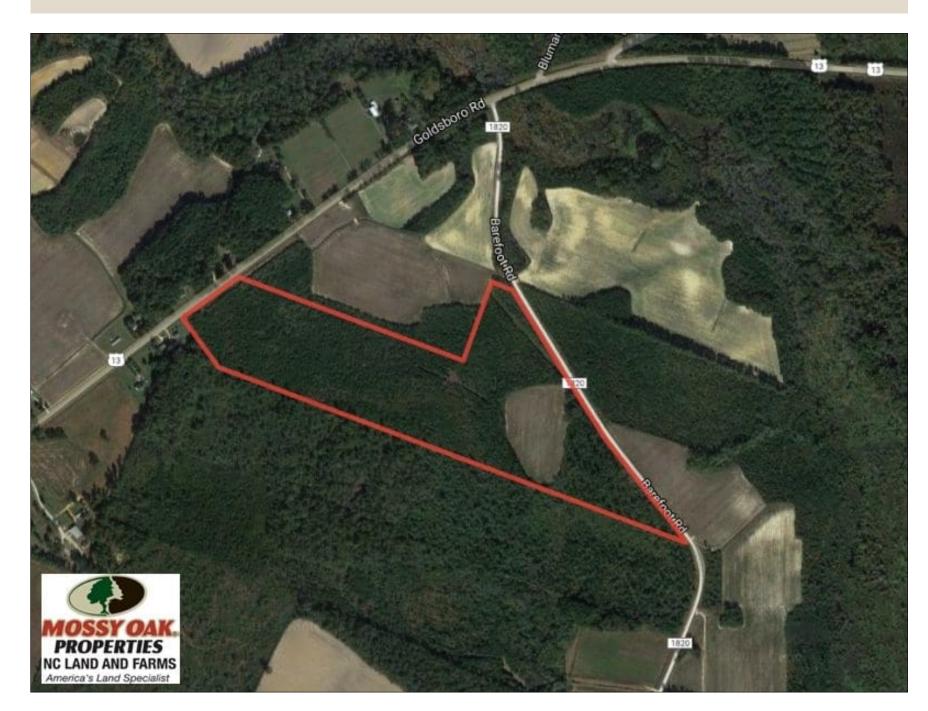

With frontage on Highway 13, a cleared 5 acre field, and great wildlife habitat, this is a nice farm for a home site in the country!

Located on Goldsboro Road and Barefoot Road near Wade and Falcon in Cumberland County North Carolina, this farm offers potential home sites along with great hunting for deer, small game, and turkey. There is an approximately 5 acre cleared agricultural field with quality soils for growing row crops or BioLogic food plots. This farm is only a few minutes from Fayetteville, Ft. Bragg, and Clinton. http://co.cumberland.nc.us/ There are a couple of potential home sites on the farm. A home site along Barefoot Road would be very private, with only one other home nearby. If you are looking for acreage in the country with plenty of room for recreation, take a look at this farm. An additional 365+/- acres with extensive frontage on South River is available adjoining this property across Barefoot Road.