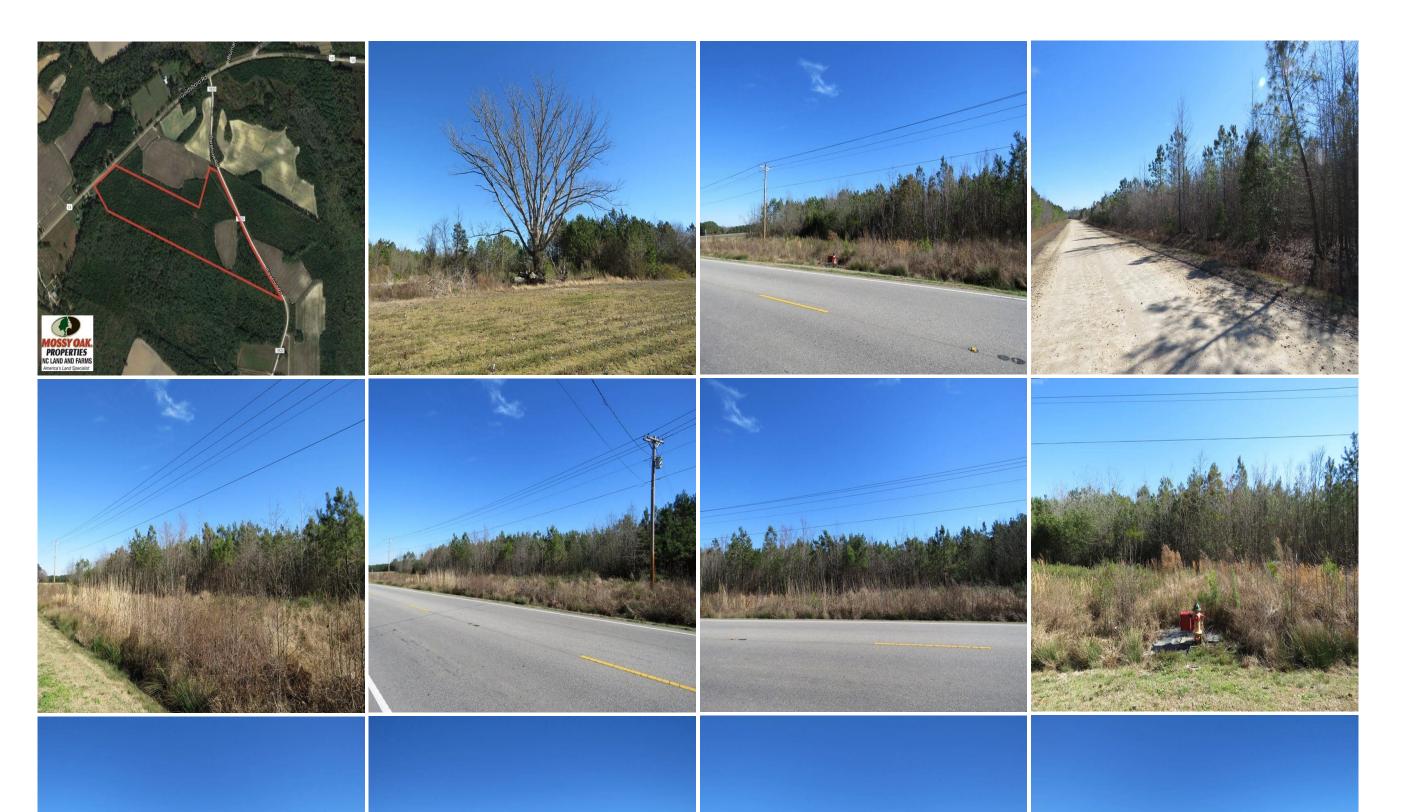

With frontage on Highway 13, a cleared 5 acre field, and great wildlife habitat, this is a nice farm for a home site in the country!

Located on Goldsboro Road and Barefoot Road near Wade and Falcon in Cumberland County North Carolina, this farm offers potential home sites along with great hunting for deer, small game, and turkey. There is an approximately 5 acre cleared agricultural field with quality soils for growing row crops or BioLogic food plots. This farm is only a few minutes from Fayetteville, Ft. Bragg, and Clinton. http://co.cumberland.nc.us/ There are a couple of potential home sites on the farm. A home site along Barefoot Road would be very private, with only one other home nearby. If you are looking for acreage in the country with plenty of room for recreation, take a look at this farm. An additional 365+/- acres with extensive frontage on South River is available adjoining this property across Barefoot Road.