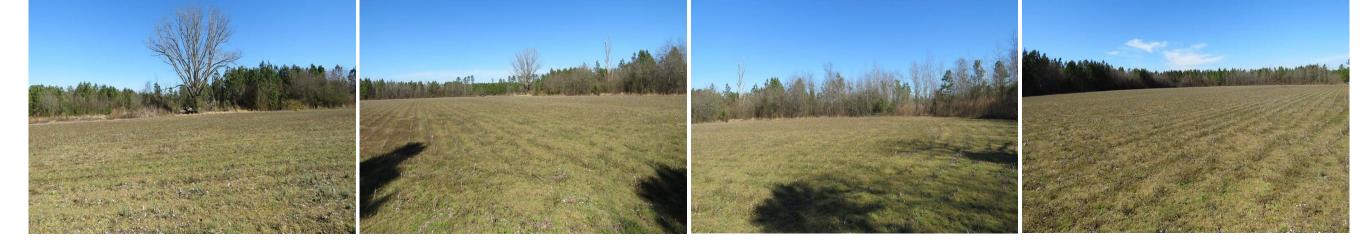

With frontage on Highway 13, a cleared 5 acre field, and great wildlife habitat, this is a nice farm for a home site in the country!

Located on Goldsboro Road and Barefoot Road near Wade and Falcon in Cumberland County North Carolina, this farm offers potential home sites along with great hunting for deer, small game, and turkey. There is an approximately 5 acre cleared agricultural field with quality soils for growing row crops or BioLogic food plots. This farm is only a few minutes from Fayetteville, Ft. Bragg, and Clinton. http://co.cumberland.nc.us/ There are a couple of potential home sites on the farm. A home site along Barefoot Road would be very private, with only one other home nearby. If you are looking for acreage in the country with plenty of room for recreation, take a look at this farm. An additional 365+/- acres with extensive frontage on South River is available adjoining this property across Barefoot Road.