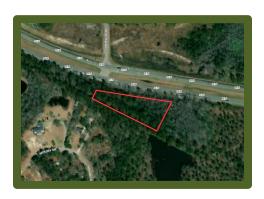

## Maco Lot

**Location: Brunswick County** 

Highway 74/76, Leland NC, 28451 34.287263 -78.149412

From the intersection of Highway 87 and Highway 74/76 at Maco, take Highway 74/76 west for .62 miles. The property is on the left.

Distances: Wilmington - 17 Miles

Acreage: 1.71 +/- Cleared: 0 +/- Wooded: 1.71 +/- Road Front: 536' +/-

Parcel Number: 0150003405 Zoning: R-6000

Possible Uses: Home Site, Potential commercial with re-zoning

Description: Located on Highway 74/76 near Maco in Brunswick County North Carolina, this heavily wooded lot offers multiple options. As currently zoned, it would make a very nice home site. The Roger Bacon Academy is less than 5 minutes away and it is an excellent school. With a possible re-zoning, it would be a great commercial location. There is approximately 534 feet of highway frontage. Highway 74/76 is a heavily traveled four lane highway that is the main route between Wilmington and Charlotte. Downtown Wilmington is only 20 minutes away. Brunswick County is one of the fastest growing counties in the state, and land values are increasing. At the low offering price, you could hold this lot for a few years and sell in the future with a great return on your investment.