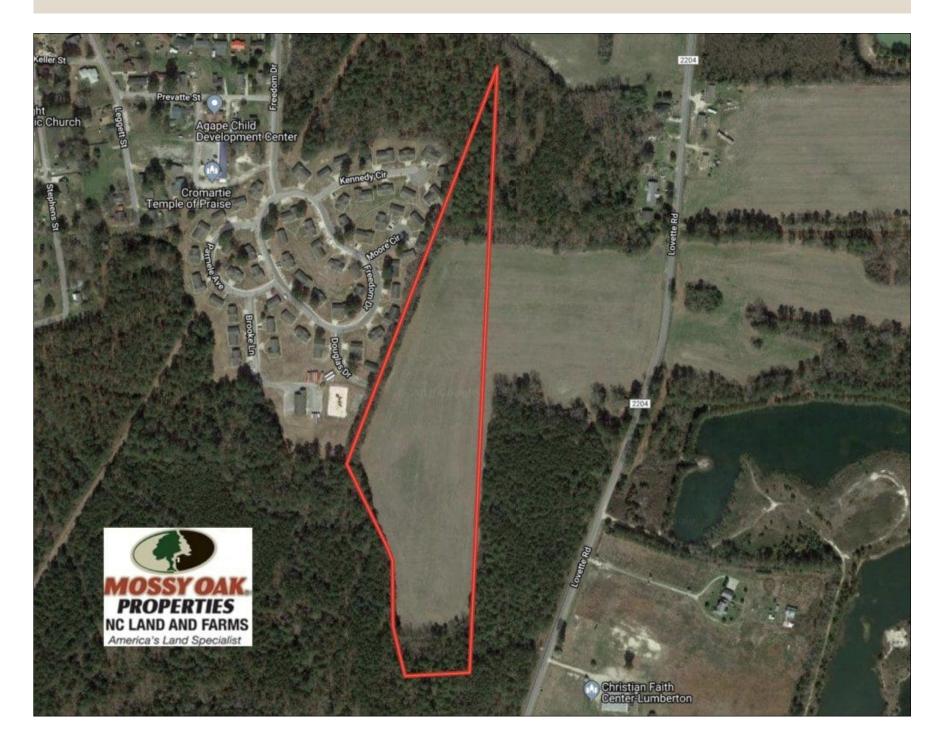

Acreage: 17.62 Price: \$29,500 County: Robeson GPS Location: 34.6002 X -79.0202 Deer Hunting Farmland Small Game Timberland Turkey

With quality agricultural soils and a location close to town, this farm is a great investment!

Located off of Lovette Road near Lumberton in Robeson County North Carolina, this small farm offers numerous possibilities for a land investor. The soils are excellent farm land that produces good yields of corn and soybeans. The farm borders the city limits of Lumberton, which offers the opportunity for future residential development. Lumberton is the county seat of Robeson County and offers some excellent restaurants as well as shopping and a major hospital. The nationally recognized Wild and Scenic Lumber River is located close to the farm, and a public boat ramp for canoeing, fishing, and hunting is only a few minutes away. Deer hunting is great on the farm as well. The sellers are motivated and ready to consider all offers!

For a birds eye view of this property, visit our MapRight mapping system. Copy and paste this link into your browser: (https://mapright.com/ranching/maps/aca0a8e60a30180d67b8704c06e734d3/share), and then click on any of the icons to see beautiful photographs of the property taken from those locations. You can easily change the base maps to view aerial, topographic, infrared or street maps of the property.