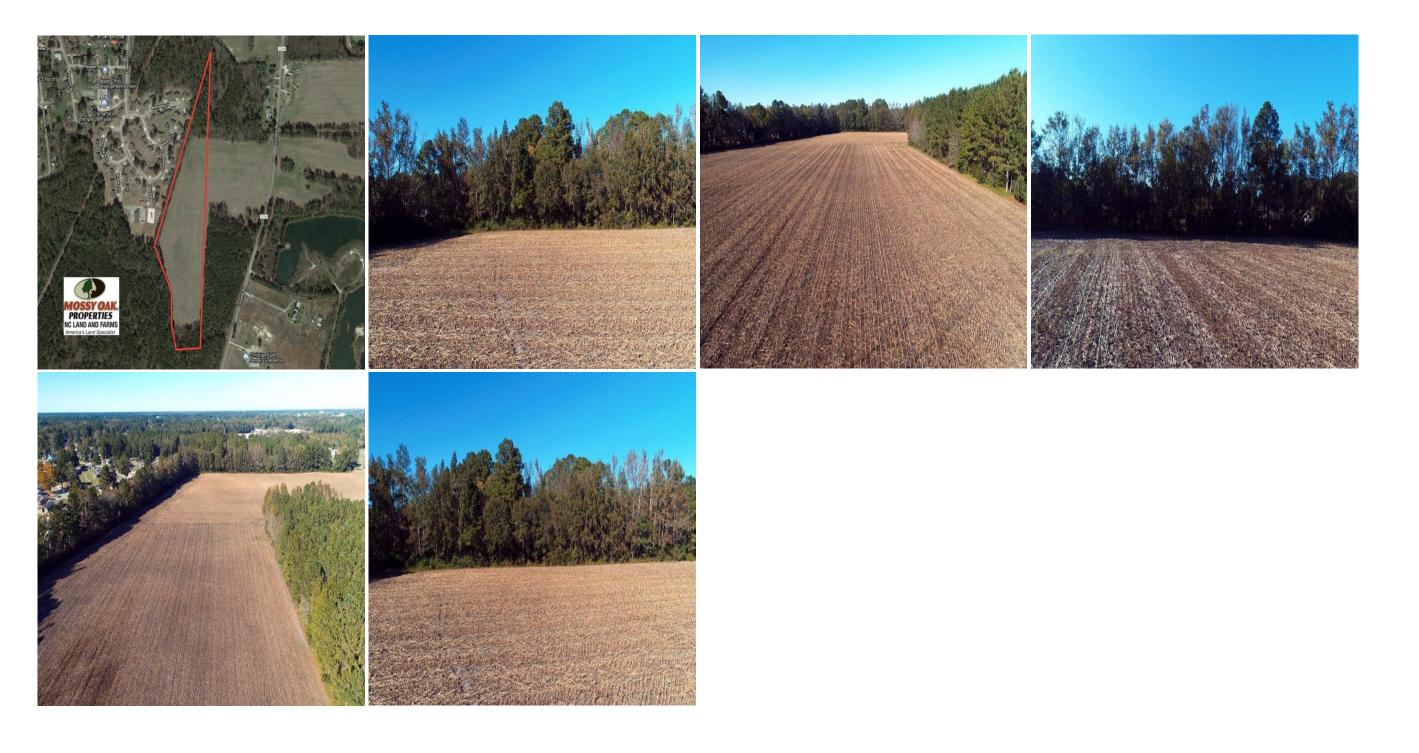

Acreage: 17.62 Price: \$29,500 County: Robeson GPS Location: 34.6002 X -79.0202 Deer Hunting Farmland Small Game Timberland Turkey

With quality agricultural soils and a location close to town, this farm is a great investment!

Located off of Lovette Road near Lumberton in Robeson County North Carolina, this small farm offers numerous possibilities for a land investor. The soils are excellent farm land that produces good yields of corn and soybeans. The farm borders the city limits of Lumberton, which offers the opportunity for future residential development. Lumberton is the county seat of Robeson County and offers some excellent restaurants as well as shopping and a major hospital. The nationally recognized Wild and Scenic Lumber River is located close to the farm, and a public boat ramp for canoeing, fishing, and hunting is only a few minutes away. Deer hunting is great on the farm as well. The sellers are motivated and ready to consider all offers!

For a birds eye view of this property, visit our MapRight mapping system. Copy and paste this link into your browser: (https://mapright.com/ranching/maps/aca0a8e60a30180d67b8704c06e734d3/share), and then click on any of the icons to see beautiful photographs of the property taken from those locations. You can easily change the base maps to view aerial, topographic, infrared or street maps of the property.