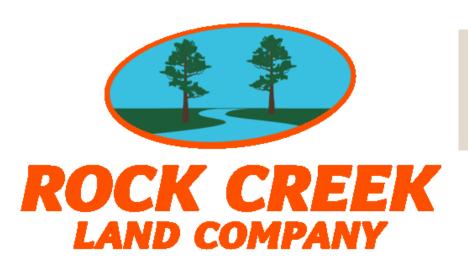

Acreage: 20.00
Price: \$35,000
County: Robeson

**GPS Location:** 34.4994 X -79.0263

Deer Hunting
Farmland
Hunting
Small Game
Turkey

Listing Courtesy of Mossy Oak Properties/Land and Farms Realty.

With 20 acres of cleared farm land, this is an income producing farm that offers good hunting!

Located off of Fire Tower Road near Proctorville in Robeson County North Carolina, this secluded farm is income producing from yearly farm rent. The soils are good for row crops or timber. This farm also offers hunting for deer, turkey, and doves. Fairmont and Lumberton are close by. Access is by a non-deeded farm path. Property is gated.