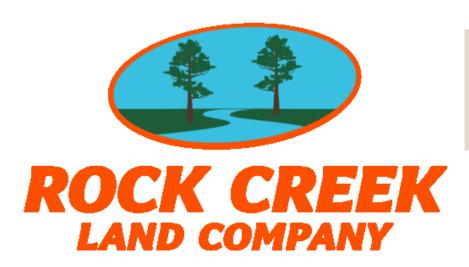

Acreage: 20.00
Price: \$35,000
County: Robeson

**GPS Location:** 34.4994 X -79.0263

Deer Hunting
Farmland
Hunting
Small Game
Turkey

Listing Courtesy of Mossy Oak Properties/Land and Farms Realty.

With 20 acres of cleared farm land, this is an income producing farm that offers good hunting!

Located off of Fire Tower Road near Proctorville in Robeson County North Carolina, this secluded farm is income producing from yearly farm rent. The soils are good for row crops or timber. This farm also offers hunting for deer, turkey, and doves. Fairmont and Lumberton are close by. Access is by a non-deeded farm path. Property is gated.